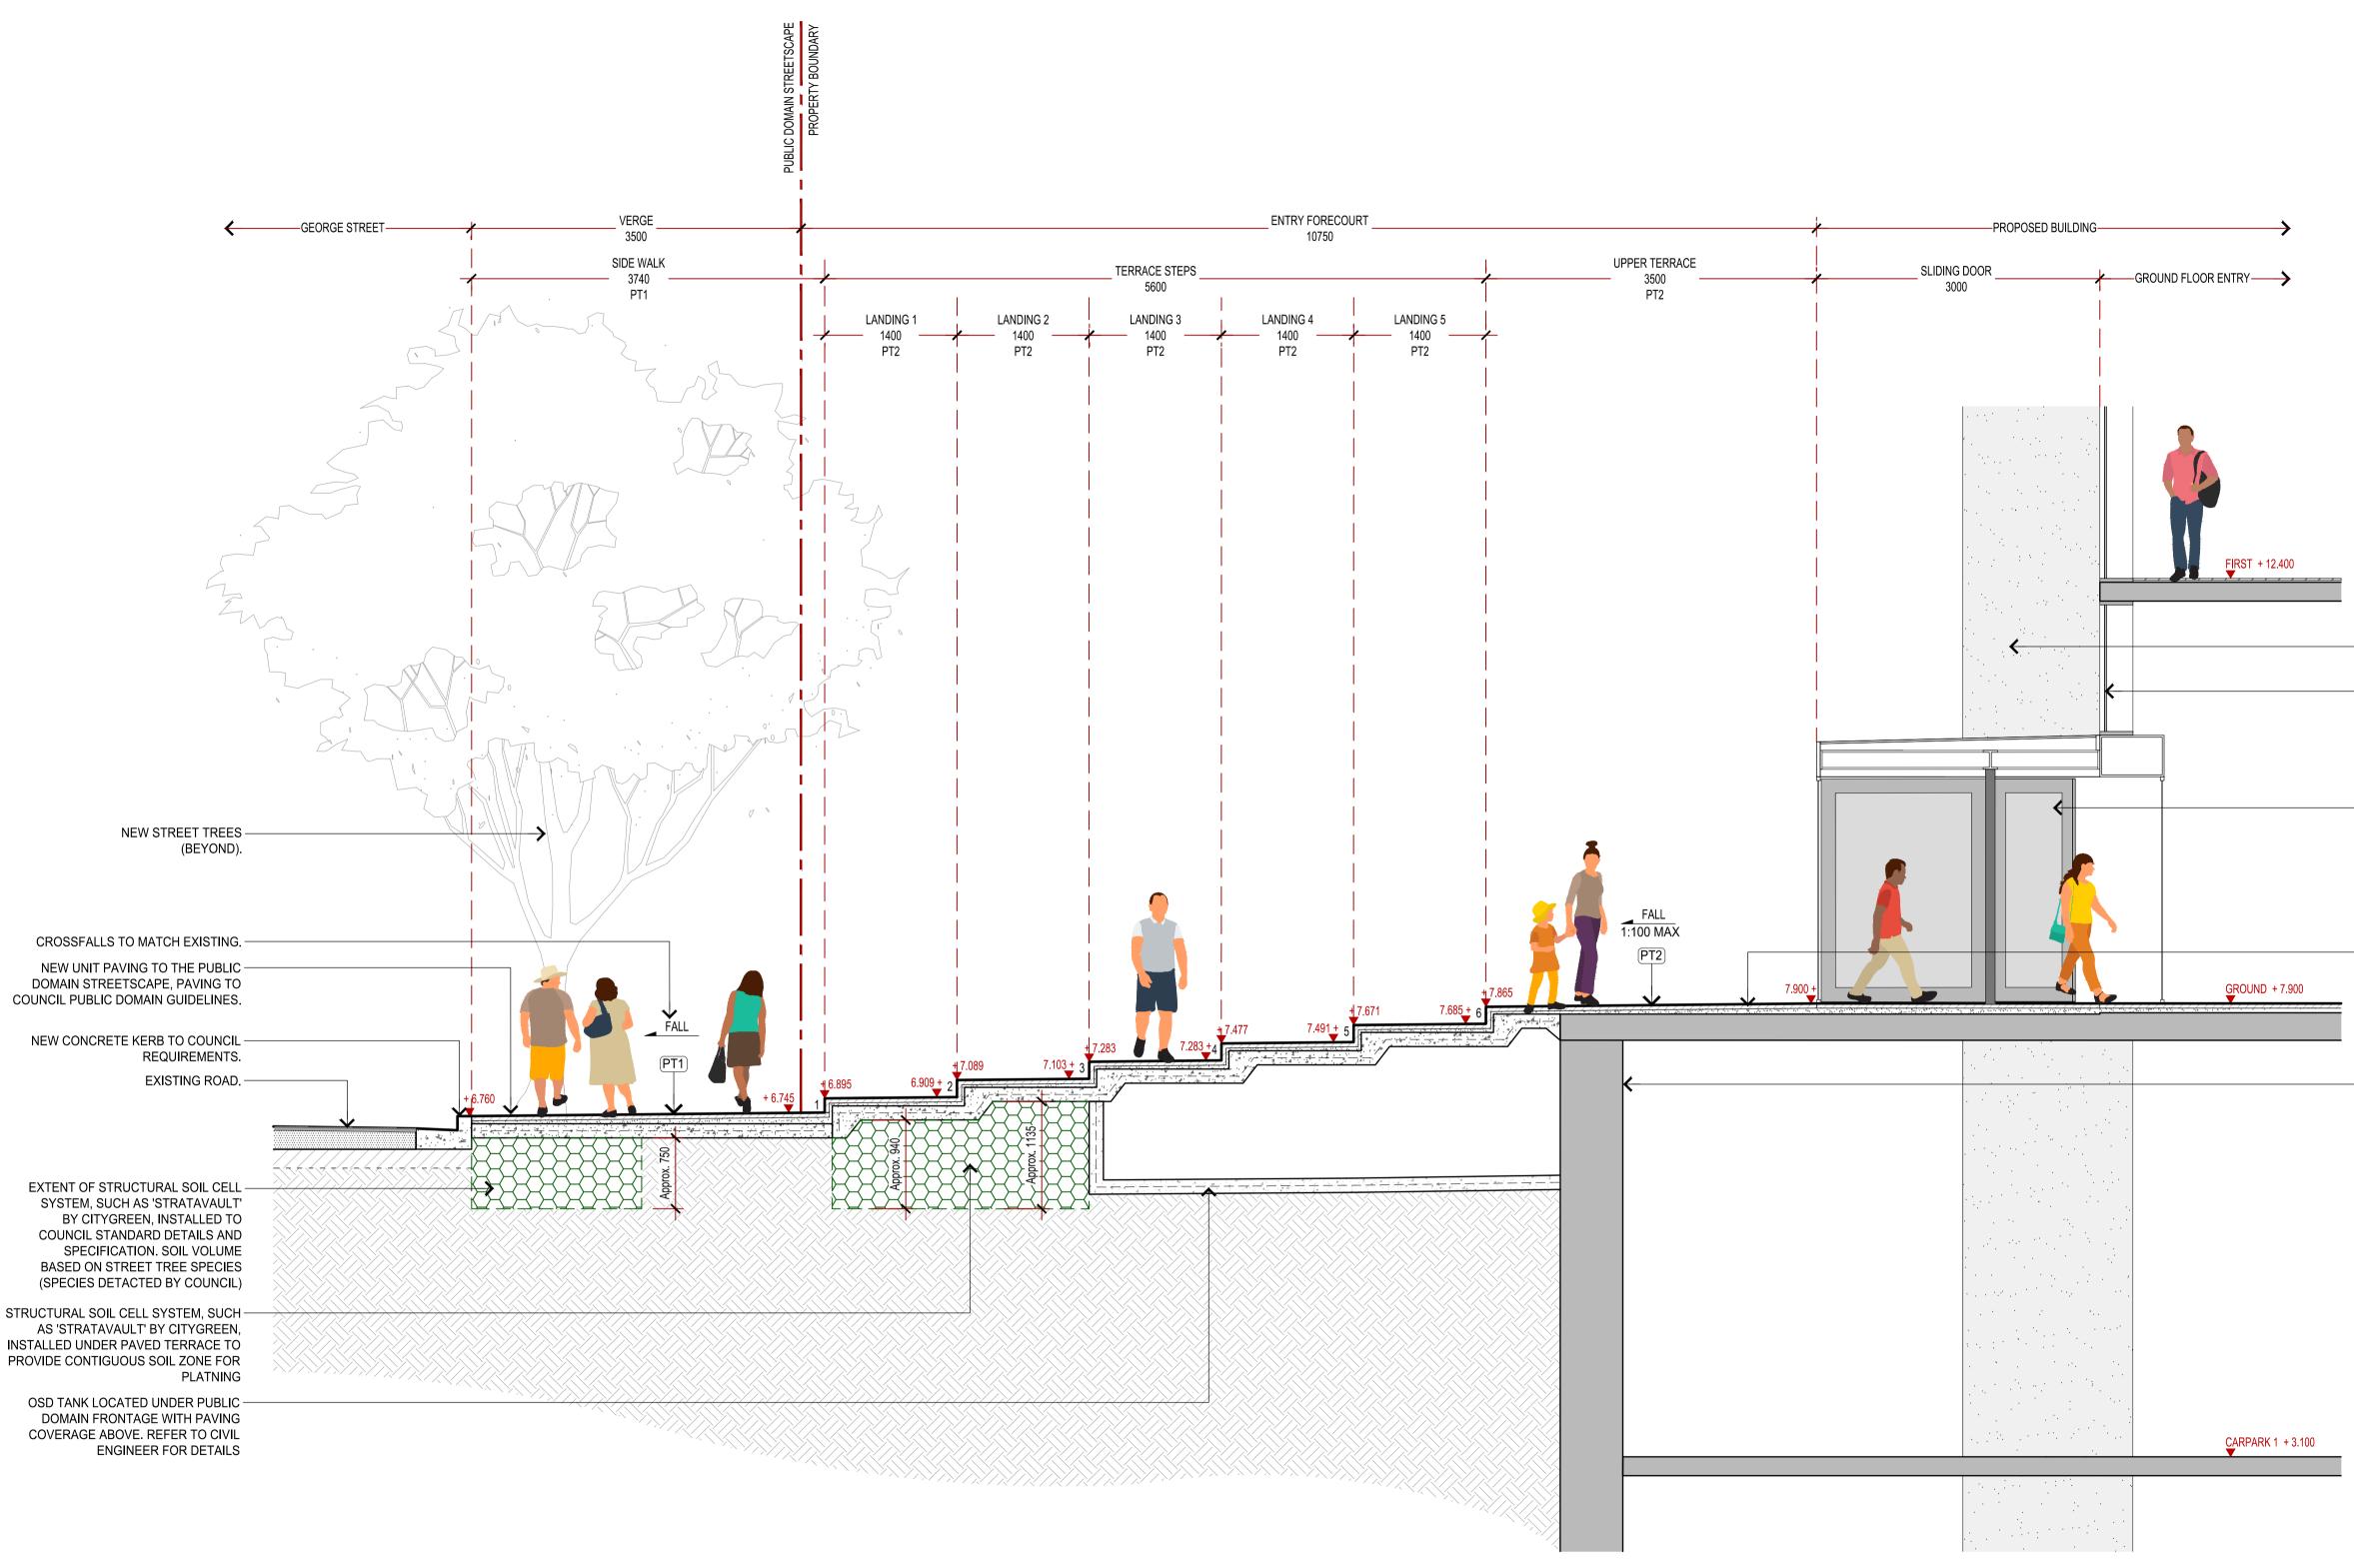

| NCIL | PUB | LIC |
|------|-----|-----|
|      |     |     |

| INCIL PUBLIC                         |      |
|--------------------------------------|------|
| RD DETAILS                           |      |
|                                      |      |
|                                      | <br> |
| VITHIN AN<br>V REQUIRED<br>S STREET. |      |
| TURAL                                |      |
| EATING FOR                           |      |
| USTOM<br>HIN SEATING.<br>ECTURAL     |      |
|                                      |      |
| NDFLOOR TOWER                        |      |
|                                      |      |
| UNDER.                               |      |
| BLIC DOMAIN WORKS                    |      |
|                                      |      |
|                                      |      |
|                                      |      |
|                                      |      |
|                                      |      |
|                                      |      |
|                                      |      |
|                                      |      |
|                                      |      |
|                                      |      |
|                                      |      |
|                                      |      |
|                                      |      |
|                                      |      |
|                                      |      |
|                                      |      |
|                                      |      |
|                                      |      |
|                                      |      |
|                                      |      |
|                                      |      |

| <b>DA SUBMISSION AMENDMENTS</b> | Drawing to be read in conjunction with all relevant project specifications, schedules, reports and drawings. Use figured dimensions in preference to scaled. Notify the Landscape Architect before proceeding if any anomaly is found between this drawing and conditions on site. |                                                                  |                                                                                                                                                                                                                                                   |                            |  |
|---------------------------------|------------------------------------------------------------------------------------------------------------------------------------------------------------------------------------------------------------------------------------------------------------------------------------|------------------------------------------------------------------|---------------------------------------------------------------------------------------------------------------------------------------------------------------------------------------------------------------------------------------------------|----------------------------|--|
| ME                              |                                                                                                                                                                                                                                                                                    | . Not to be rep                                                  | 18. Copyright in whole and every part belongs to produced in any part without written agreement fi                                                                                                                                                |                            |  |
| $\neq$                          | Issue: Da                                                                                                                                                                                                                                                                          | te:                                                              | Details:                                                                                                                                                                                                                                          | Approved:                  |  |
| Ш                               | DRAFT 24                                                                                                                                                                                                                                                                           | .05.22                                                           | For Co-ordination                                                                                                                                                                                                                                 | DW                         |  |
| Σ                               | DRAFT 27                                                                                                                                                                                                                                                                           | .05.22                                                           | For Co-ordination                                                                                                                                                                                                                                 | DW                         |  |
| $\triangleleft$                 |                                                                                                                                                                                                                                                                                    | .03.23                                                           | DA Submission Amendments                                                                                                                                                                                                                          | DW                         |  |
| Ζ                               |                                                                                                                                                                                                                                                                                    | .07.23                                                           | DA Submission Amendments                                                                                                                                                                                                                          | DW                         |  |
| $\overline{\mathbf{O}}$         |                                                                                                                                                                                                                                                                                    |                                                                  |                                                                                                                                                                                                                                                   |                            |  |
| $\overline{\mathbf{S}}$         |                                                                                                                                                                                                                                                                                    | .08.23                                                           | DA Submission Amendments                                                                                                                                                                                                                          | DW                         |  |
| <u>S</u>                        | LEGEND                                                                                                                                                                                                                                                                             | ):                                                               |                                                                                                                                                                                                                                                   |                            |  |
| BM                              |                                                                                                                                                                                                                                                                                    |                                                                  | OF LANDSCAPE DA WORKS.                                                                                                                                                                                                                            |                            |  |
| SU                              |                                                                                                                                                                                                                                                                                    | PROPERT                                                          | TY BOUNDARY - REFER TO SURVEY.                                                                                                                                                                                                                    |                            |  |
| DA                              | + 6.590 EX                                                                                                                                                                                                                                                                         | EXISTING<br>SURVEY.                                              | FINISHED SURFACE LEVELS - REFER                                                                                                                                                                                                                   | TO THE                     |  |
|                                 | + 6.740                                                                                                                                                                                                                                                                            |                                                                  | ED FINISHED SURFACE LEVELS WITHI<br>PE AREAS.                                                                                                                                                                                                     | N                          |  |
|                                 | PT1                                                                                                                                                                                                                                                                                |                                                                  | IT TYPE 1 (STREETSCAPE VERGE):<br>TE UNIT PAVING TO CoP 'PUBLIC DOM<br>IES', INSTALLED ON MORTAR BEDDIN<br>CED CONCRETE BASE SLAB. PAVING<br>50mm.                                                                                                | G &                        |  |
|                                 | PT2                                                                                                                                                                                                                                                                                | UNIT PAV                                                         | NT TYPE 2 (VEHICLE CROSSING): CON<br>ING TO CoP 'PUBLIC DOMAIN GUIDELI<br>D ON MORTAR BEDDING & REINFORC<br>TE BASE SLAB. PAVING SIZE: 150x150)                                                                                                   | NES',<br>ED                |  |
|                                 | РТЗ                                                                                                                                                                                                                                                                                | ACCESSI<br>ON MORT<br>BASE SLA<br>FINISH: E                      | NT TYPE 3 (INTERNAL PUBLICALLY<br>BLE AREAS): STONE UNIT PAVING, INS<br>'AR BEDDING & REINFORCED CONCR<br>AB. <i>PAVING TYPE:</i> 'ADELAIDE BLACK' C<br>XFOLIATED. <i>FORMAT:</i> TBCx50mm. PAV<br>FO BE CONFIRMED.                               | ETE<br>GRANITE.            |  |
|                                 | (PT4)                                                                                                                                                                                                                                                                              | UNIT PAV<br>REINFOR<br>'ADELAID                                  | IT TYPE 4 (INTERNAL DRIVEWAY): ST(<br>ING, INSTALLED ON MORTAR BEDDIN<br>CED CONCRETE BASE SLAB. <i>PAVING</i><br>E BLACK' GRANITE. <i>FINISH:</i> EXFOLIAT<br>300x150x50mm. PAVING LAYOUT TO E<br>IED.                                           | G &<br><i>TYPE:</i><br>ED. |  |
|                                 | (PT5)<br>GB1                                                                                                                                                                                                                                                                       | REINFOR<br>CONCRE<br>GARDEN<br>SOIL MIX<br>MULCH 75              | NT TYPE 5 (BASEMENT DRIVEWAY RAI<br>CED CONCRETE. <i>FINISH:</i> PLAIN GREY<br>TE, BROOM FINISH, NO TROWELLING<br>AREAS 1 (DEEP SOIL): IMPORTED ORGA<br>MIN. 900mm DEPTH, IMPORTED ORGA<br>5mm DEPTH, MASS PLANTING. REFER<br>5 DA PLAN 2208-PP1. | EDGE.<br>GANIC<br>NIC      |  |
|                                 | GB2                                                                                                                                                                                                                                                                                | LIGHT-WE                                                         | AREAS 2 (PODIUM PLANTERS): IMPOF<br>EIGHT ORGANIC SOIL MIX 600mm DEP<br>D ORGANIC MULCH 75mm DEPTH, MA<br>G. REFER TO PLANTING DA PLAN 2208                                                                                                       | TH,<br>SS                  |  |
|                                 | •<br>•                                                                                                                                                                                                                                                                             | REFER TO<br>REPORT.<br>NEW STR<br>REQUIRE<br>2208-PP1<br>NEW TRE | TREES WITHIN THE NEIGHBOURING<br>O VMP PLAN 2208-VMP1 AND ARBORIS<br>EET TREES WITHIN TREE PITS TO CO<br>MENTS. REFER TO PLANTING DA PLA<br>ES (DEEP SOIL) WITHIN THE PROJECT<br>O PLANTING DA PLAN 2208-PP1.                                     | ST<br>UNCIL<br>N           |  |
|                                 | <ol> <li>NOT F<br/>APPRO</li> <li>ALL W<br/>TO AD</li> <li>REFER</li> </ol>                                                                                                                                                                                                        | OR CONSTR<br>DVALS AND<br>ORKS WITH<br>HERE TO T<br>& TO PARRA   | ING 2208-LT1 FOR GENERAL NOTES.<br>RUCTION OR PRICING - SUBJECT TO (<br>DETAILED DESIGN.<br>IIN THE STREETSCAPE TO BE CONST<br>HE CoP 'PUBLIC DOMAIN GUIDELINES<br>MATTA DCP 2011 AND ABORIST REPO<br>EES DETAILS                                 | RUCTED                     |  |