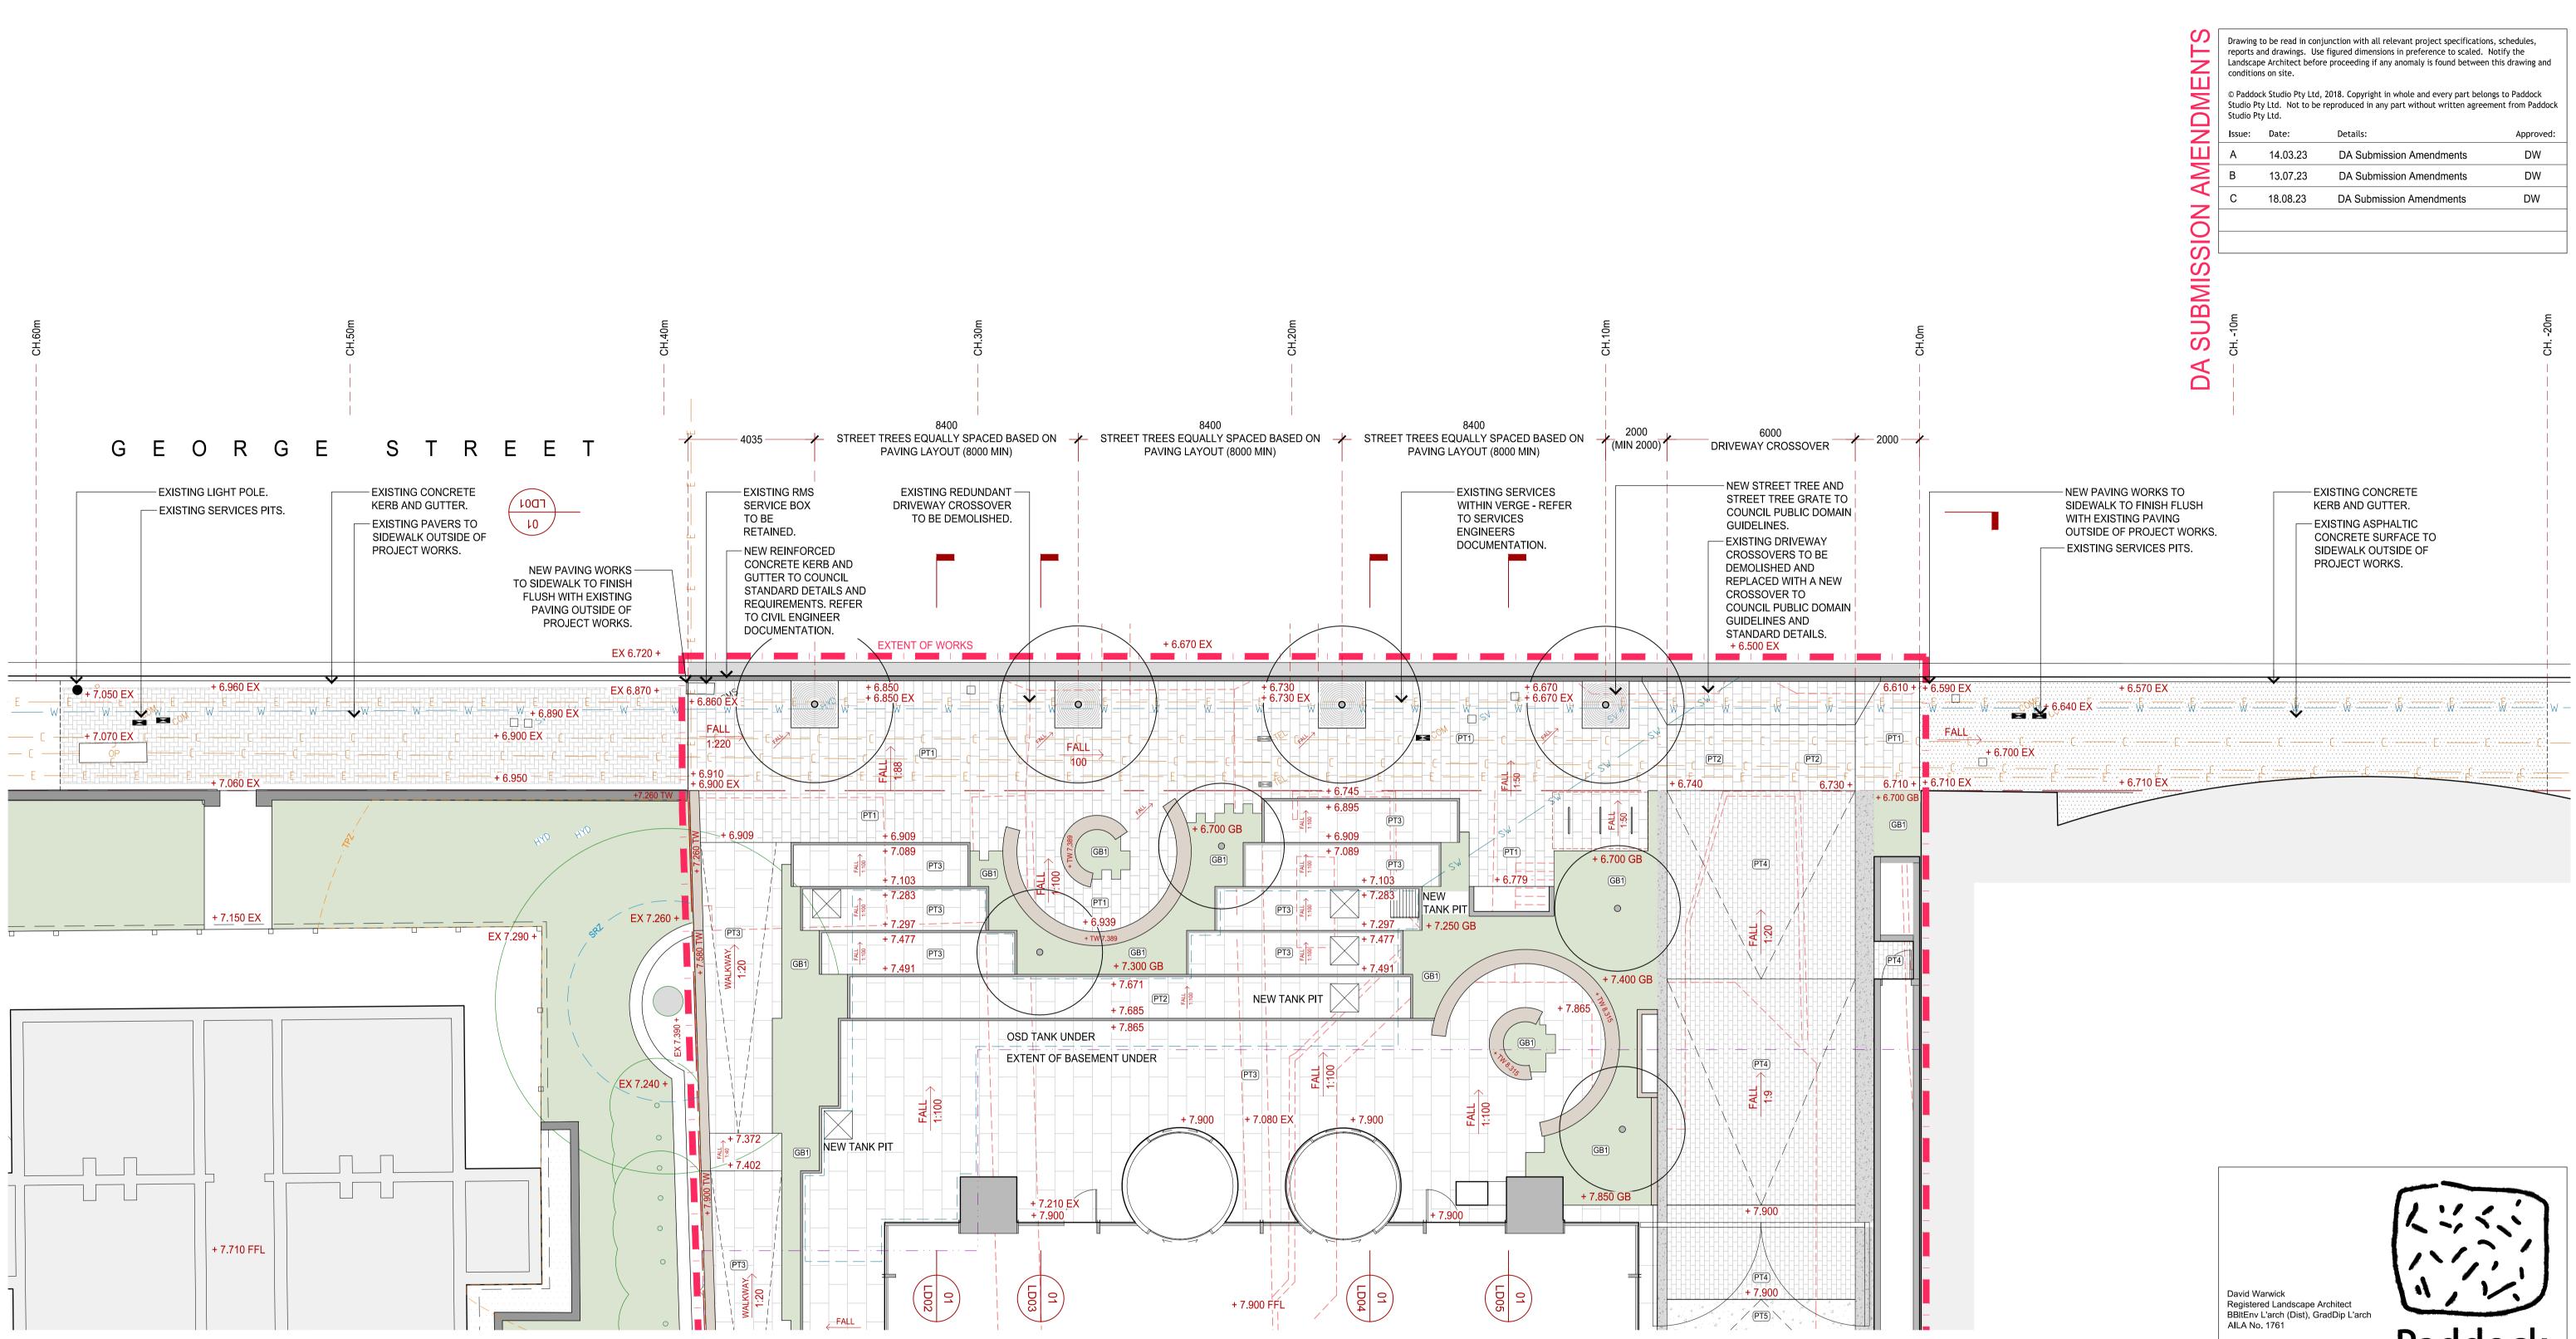

| <b>DA SUBMISSION AMENDMENTS</b> | Drawing to be read in conjunction with all relevant project specifications, schedules, reports and drawings. Use figured dimensions in preference to scaled. Notify the Landscape Architect before proceeding if any anomaly is found between this drawing and conditions on site. |                                                                  |                                                                                                                                                                                                                                                   |                            |  |
|---------------------------------|------------------------------------------------------------------------------------------------------------------------------------------------------------------------------------------------------------------------------------------------------------------------------------|------------------------------------------------------------------|---------------------------------------------------------------------------------------------------------------------------------------------------------------------------------------------------------------------------------------------------|----------------------------|--|
| ME                              |                                                                                                                                                                                                                                                                                    | . Not to be rep                                                  | 18. Copyright in whole and every part belongs to produced in any part without written agreement fi                                                                                                                                                |                            |  |
| $\neq$                          | Issue: Da                                                                                                                                                                                                                                                                          | te:                                                              | Details:                                                                                                                                                                                                                                          | Approved:                  |  |
| Ш                               | DRAFT 24                                                                                                                                                                                                                                                                           | .05.22                                                           | For Co-ordination                                                                                                                                                                                                                                 | DW                         |  |
| Σ                               | DRAFT 27                                                                                                                                                                                                                                                                           | .05.22                                                           | For Co-ordination                                                                                                                                                                                                                                 | DW                         |  |
| $\triangleleft$                 |                                                                                                                                                                                                                                                                                    | .03.23                                                           | DA Submission Amendments                                                                                                                                                                                                                          | DW                         |  |
| Ζ                               |                                                                                                                                                                                                                                                                                    | .07.23                                                           | DA Submission Amendments                                                                                                                                                                                                                          | DW                         |  |
| $\overline{\mathbf{O}}$         |                                                                                                                                                                                                                                                                                    |                                                                  |                                                                                                                                                                                                                                                   |                            |  |
| $\overline{\mathbf{S}}$         |                                                                                                                                                                                                                                                                                    | .08.23                                                           | DA Submission Amendments                                                                                                                                                                                                                          | DW                         |  |
| <u>S</u>                        | LEGEND                                                                                                                                                                                                                                                                             | ):                                                               |                                                                                                                                                                                                                                                   |                            |  |
| BM                              |                                                                                                                                                                                                                                                                                    |                                                                  | OF LANDSCAPE DA WORKS.                                                                                                                                                                                                                            |                            |  |
| SU                              |                                                                                                                                                                                                                                                                                    | PROPERT                                                          | TY BOUNDARY - REFER TO SURVEY.                                                                                                                                                                                                                    |                            |  |
| DA                              | + 6.590 EX                                                                                                                                                                                                                                                                         | EXISTING<br>SURVEY.                                              | FINISHED SURFACE LEVELS - REFER                                                                                                                                                                                                                   | TO THE                     |  |
|                                 | + 6.740                                                                                                                                                                                                                                                                            |                                                                  | ED FINISHED SURFACE LEVELS WITHI<br>PE AREAS.                                                                                                                                                                                                     | N                          |  |
|                                 | PT1                                                                                                                                                                                                                                                                                |                                                                  | IT TYPE 1 (STREETSCAPE VERGE):<br>TE UNIT PAVING TO CoP 'PUBLIC DOM<br>IES', INSTALLED ON MORTAR BEDDIN<br>CED CONCRETE BASE SLAB. PAVING<br>50mm.                                                                                                | G &                        |  |
|                                 | PT2                                                                                                                                                                                                                                                                                | UNIT PAV                                                         | NT TYPE 2 (VEHICLE CROSSING): CON<br>ING TO CoP 'PUBLIC DOMAIN GUIDELI<br>D ON MORTAR BEDDING & REINFORC<br>TE BASE SLAB. PAVING SIZE: 150x150)                                                                                                   | NES',<br>ED                |  |
|                                 | РТЗ                                                                                                                                                                                                                                                                                | ACCESSI<br>ON MORT<br>BASE SLA<br>FINISH: E                      | NT TYPE 3 (INTERNAL PUBLICALLY<br>BLE AREAS): STONE UNIT PAVING, INS<br>'AR BEDDING & REINFORCED CONCR<br>AB. <i>PAVING TYPE:</i> 'ADELAIDE BLACK' C<br>XFOLIATED. <i>FORMAT:</i> TBCx50mm. PAV<br>FO BE CONFIRMED.                               | ETE<br>GRANITE.            |  |
|                                 | (PT4)                                                                                                                                                                                                                                                                              | UNIT PAV<br>REINFOR<br>'ADELAID                                  | IT TYPE 4 (INTERNAL DRIVEWAY): ST(<br>ING, INSTALLED ON MORTAR BEDDIN<br>CED CONCRETE BASE SLAB. <i>PAVING</i><br>E BLACK' GRANITE. <i>FINISH:</i> EXFOLIAT<br>300x150x50mm. PAVING LAYOUT TO E<br>IED.                                           | G &<br><i>TYPE:</i><br>ED. |  |
|                                 | (PT5)<br>GB1                                                                                                                                                                                                                                                                       | REINFOR<br>CONCRE<br>GARDEN<br>SOIL MIX<br>MULCH 75              | NT TYPE 5 (BASEMENT DRIVEWAY RAI<br>CED CONCRETE. <i>FINISH:</i> PLAIN GREY<br>TE, BROOM FINISH, NO TROWELLING<br>AREAS 1 (DEEP SOIL): IMPORTED ORGA<br>MIN. 900mm DEPTH, IMPORTED ORGA<br>5mm DEPTH, MASS PLANTING. REFER<br>5 DA PLAN 2208-PP1. | EDGE.<br>GANIC<br>NIC      |  |
|                                 | GB2                                                                                                                                                                                                                                                                                | LIGHT-WE                                                         | AREAS 2 (PODIUM PLANTERS): IMPOF<br>EIGHT ORGANIC SOIL MIX 600mm DEP<br>D ORGANIC MULCH 75mm DEPTH, MA<br>G. REFER TO PLANTING DA PLAN 2208                                                                                                       | TH,<br>SS                  |  |
|                                 | •<br>•                                                                                                                                                                                                                                                                             | REFER TO<br>REPORT.<br>NEW STR<br>REQUIRE<br>2208-PP1<br>NEW TRE | TREES WITHIN THE NEIGHBOURING<br>O VMP PLAN 2208-VMP1 AND ARBORIS<br>EET TREES WITHIN TREE PITS TO CO<br>MENTS. REFER TO PLANTING DA PLA<br>ES (DEEP SOIL) WITHIN THE PROJECT<br>O PLANTING DA PLAN 2208-PP1.                                     | ST<br>UNCIL<br>N           |  |
|                                 | <ol> <li>NOT F<br/>APPRO</li> <li>ALL W<br/>TO AD</li> <li>REFER</li> </ol>                                                                                                                                                                                                        | OR CONSTR<br>DVALS AND<br>ORKS WITH<br>HERE TO T<br>& TO PARRA   | ING 2208-LT1 FOR GENERAL NOTES.<br>RUCTION OR PRICING - SUBJECT TO (<br>DETAILED DESIGN.<br>IIN THE STREETSCAPE TO BE CONST<br>HE CoP 'PUBLIC DOMAIN GUIDELINES<br>MATTA DCP 2011 AND ABORIST REPO<br>EES DETAILS                                 | RUCTED                     |  |