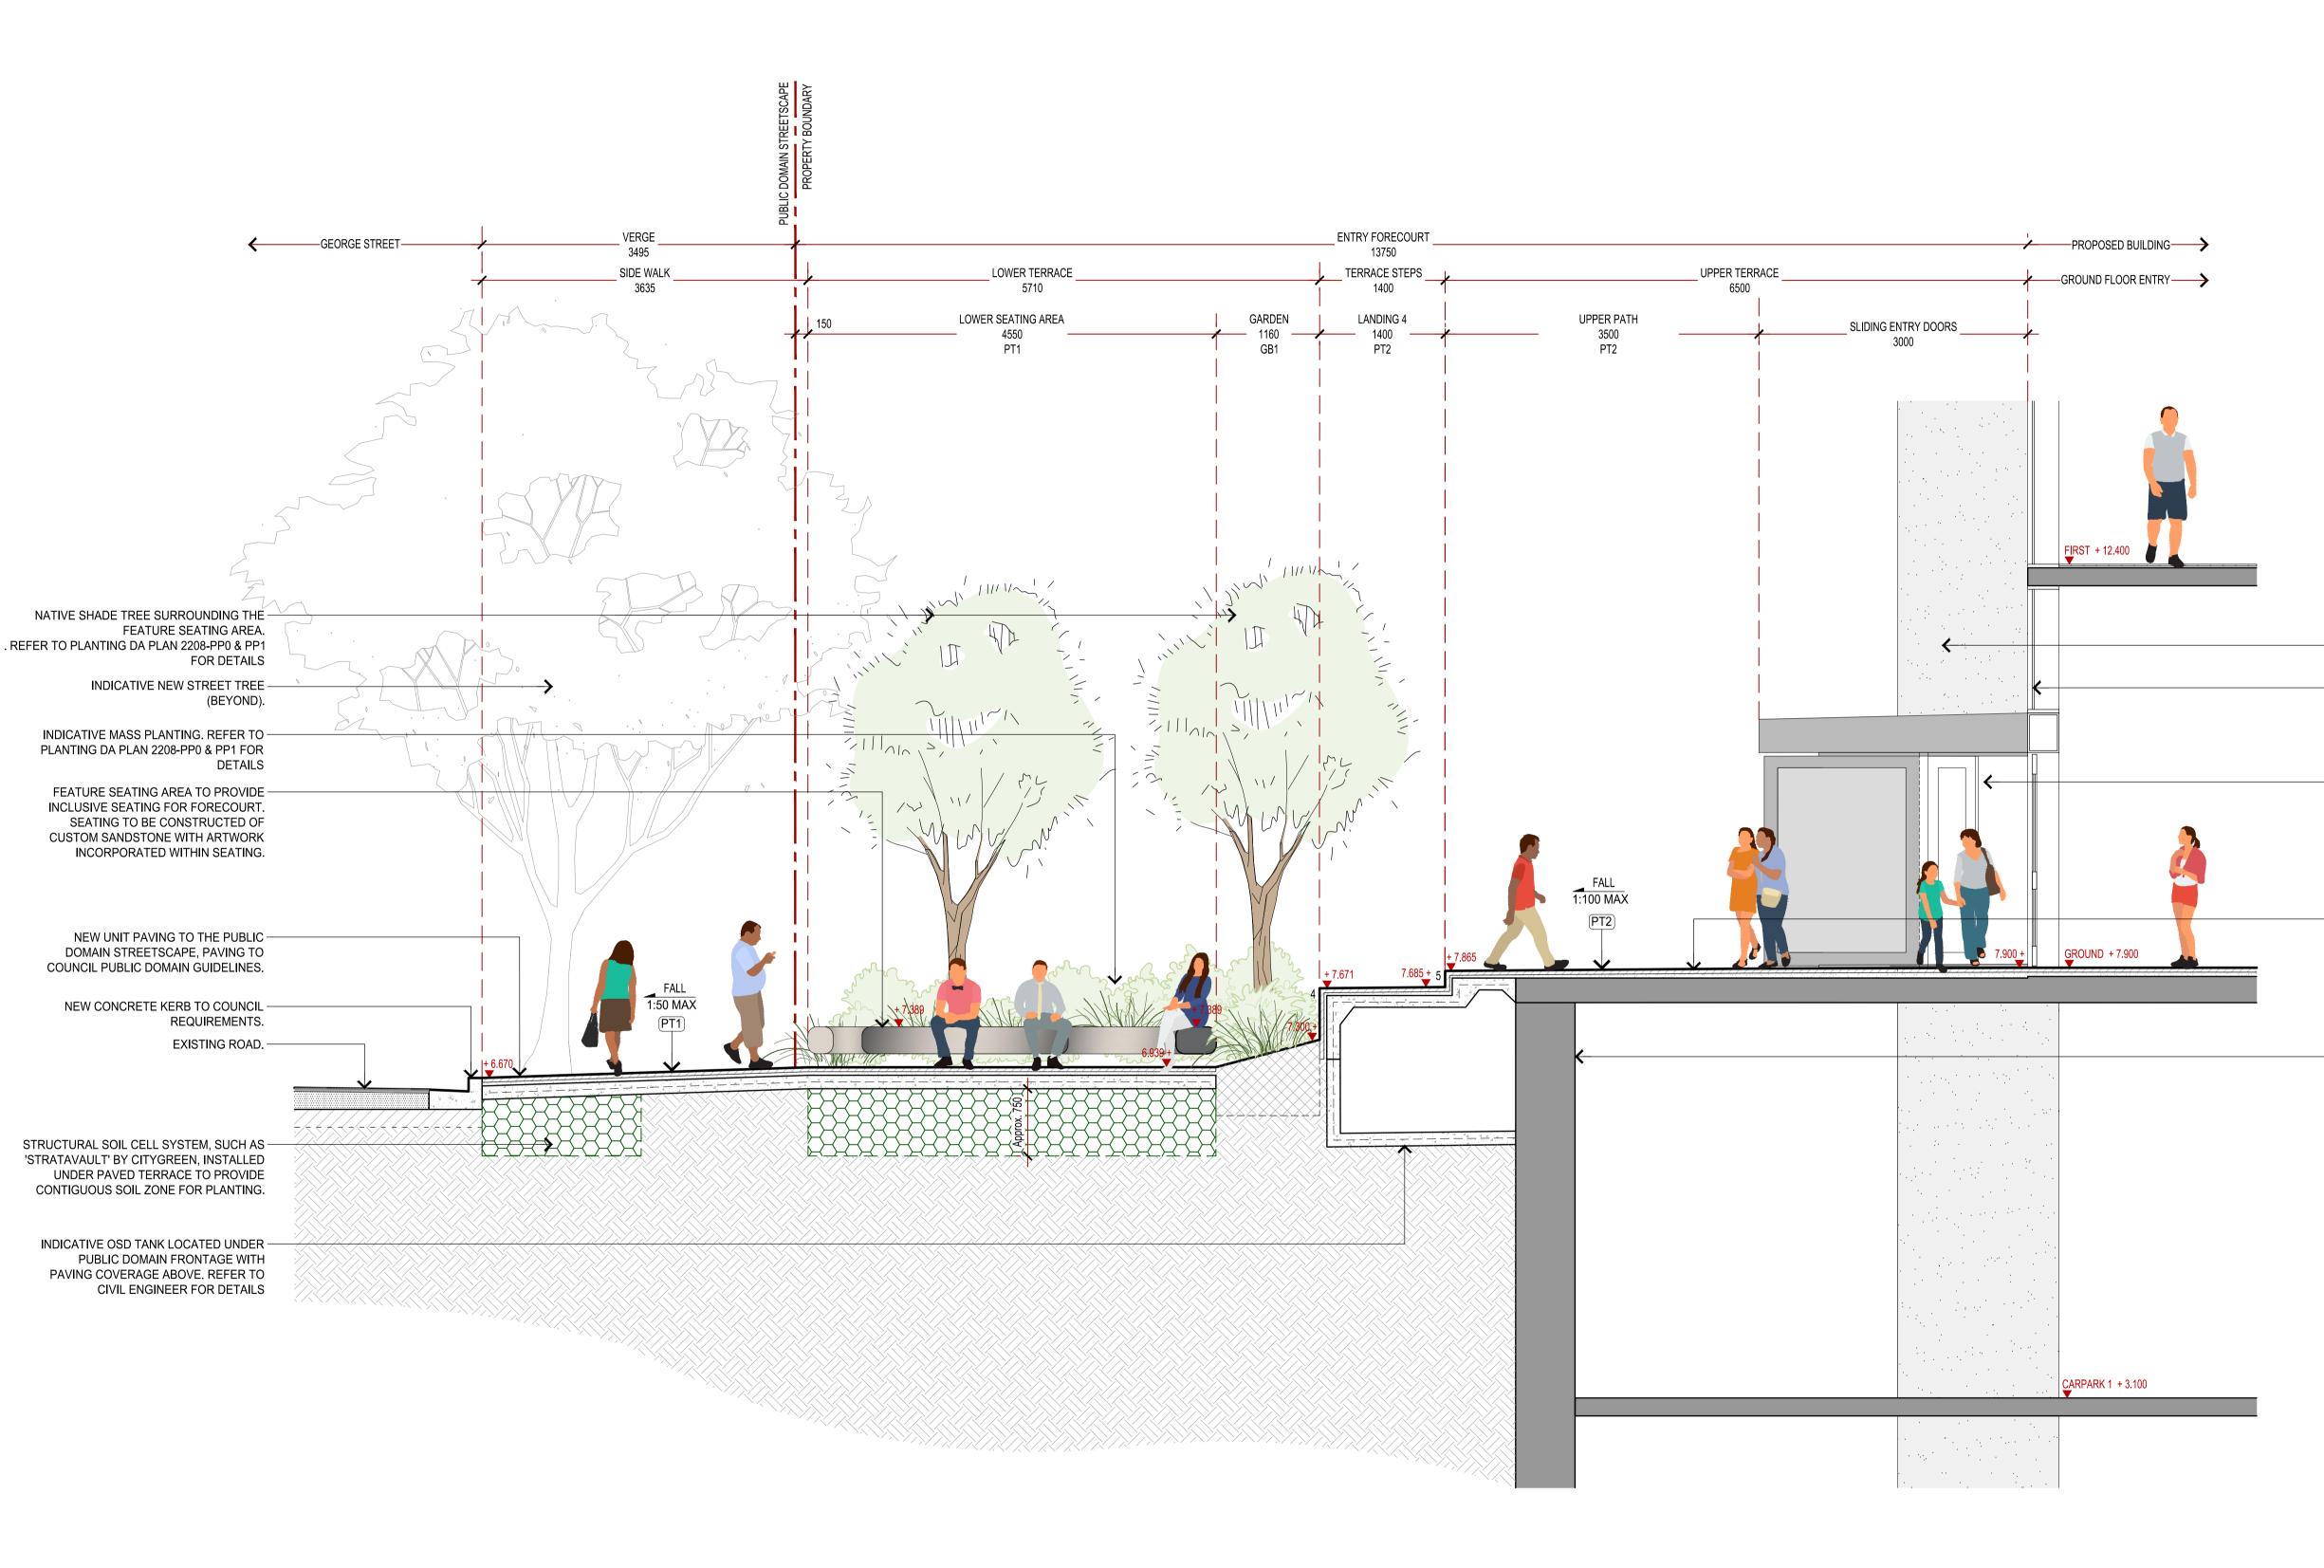

| NCIL | PUB | LIC |
|------|-----|-----|
|      |     |     |

| INCIL PUBLIC                         |      |
|--------------------------------------|------|
| RD DETAILS                           |      |
|                                      |      |
|                                      | <br> |
| VITHIN AN<br>V REQUIRED<br>S STREET. |      |
| TURAL                                |      |
| EATING FOR                           |      |
| USTOM<br>HIN SEATING.<br>ECTURAL     |      |
|                                      |      |
| NDFLOOR TOWER                        |      |
|                                      |      |
| UNDER.                               |      |
| BLIC DOMAIN WORKS                    |      |
|                                      |      |
|                                      |      |
|                                      |      |
|                                      |      |
|                                      |      |
|                                      |      |
|                                      |      |
|                                      |      |
|                                      |      |
|                                      |      |
|                                      |      |
|                                      |      |
|                                      |      |
|                                      |      |
|                                      |      |
|                                      |      |
|                                      |      |
|                                      |      |
|                                      |      |
|                                      |      |
|                                      |      |

| <b>DA SUBMISSION AMENDMENTS</b> | Drawing to be read in conjunction with all relevant project specifications, schedules, reports and drawings. Use figured dimensions in preference to scaled. Notify the Landscape Architect before proceeding if any anomaly is found between this drawing and conditions on site. |                                                                  |                                                                                                                                                                                                                                                   |                            |  |
|---------------------------------|------------------------------------------------------------------------------------------------------------------------------------------------------------------------------------------------------------------------------------------------------------------------------------|------------------------------------------------------------------|---------------------------------------------------------------------------------------------------------------------------------------------------------------------------------------------------------------------------------------------------|----------------------------|--|
| ME                              |                                                                                                                                                                                                                                                                                    | . Not to be rep                                                  | 18. Copyright in whole and every part belongs to produced in any part without written agreement fi                                                                                                                                                |                            |  |
| $\neq$                          | Issue: Da                                                                                                                                                                                                                                                                          | te:                                                              | Details:                                                                                                                                                                                                                                          | Approved:                  |  |
| Ш                               | DRAFT 24                                                                                                                                                                                                                                                                           | .05.22                                                           | For Co-ordination                                                                                                                                                                                                                                 | DW                         |  |
| Σ                               | DRAFT 27                                                                                                                                                                                                                                                                           | .05.22                                                           | For Co-ordination                                                                                                                                                                                                                                 | DW                         |  |
| $\triangleleft$                 |                                                                                                                                                                                                                                                                                    | .03.23                                                           | DA Submission Amendments                                                                                                                                                                                                                          | DW                         |  |
| Ζ                               |                                                                                                                                                                                                                                                                                    | .07.23                                                           | DA Submission Amendments                                                                                                                                                                                                                          | DW                         |  |
| $\overline{\mathbf{O}}$         |                                                                                                                                                                                                                                                                                    |                                                                  |                                                                                                                                                                                                                                                   |                            |  |
| $\overline{\mathbf{S}}$         |                                                                                                                                                                                                                                                                                    | .08.23                                                           | DA Submission Amendments                                                                                                                                                                                                                          | DW                         |  |
| <u>S</u>                        | LEGEND                                                                                                                                                                                                                                                                             | ):                                                               |                                                                                                                                                                                                                                                   |                            |  |
| BM                              |                                                                                                                                                                                                                                                                                    |                                                                  | OF LANDSCAPE DA WORKS.                                                                                                                                                                                                                            |                            |  |
| SU                              |                                                                                                                                                                                                                                                                                    | PROPERT                                                          | TY BOUNDARY - REFER TO SURVEY.                                                                                                                                                                                                                    |                            |  |
| DA                              | + 6.590 EX                                                                                                                                                                                                                                                                         | EXISTING<br>SURVEY.                                              | FINISHED SURFACE LEVELS - REFER                                                                                                                                                                                                                   | TO THE                     |  |
|                                 | + 6.740                                                                                                                                                                                                                                                                            |                                                                  | ED FINISHED SURFACE LEVELS WITHI<br>PE AREAS.                                                                                                                                                                                                     | N                          |  |
|                                 | PT1                                                                                                                                                                                                                                                                                |                                                                  | IT TYPE 1 (STREETSCAPE VERGE):<br>TE UNIT PAVING TO CoP 'PUBLIC DOM<br>IES', INSTALLED ON MORTAR BEDDIN<br>CED CONCRETE BASE SLAB. PAVING<br>50mm.                                                                                                | G &                        |  |
|                                 | PT2                                                                                                                                                                                                                                                                                | UNIT PAV                                                         | NT TYPE 2 (VEHICLE CROSSING): CON<br>ING TO CoP 'PUBLIC DOMAIN GUIDELI<br>D ON MORTAR BEDDING & REINFORC<br>TE BASE SLAB. PAVING SIZE: 150x150)                                                                                                   | NES',<br>ED                |  |
|                                 | РТЗ                                                                                                                                                                                                                                                                                | ACCESSI<br>ON MORT<br>BASE SLA<br>FINISH: E                      | NT TYPE 3 (INTERNAL PUBLICALLY<br>BLE AREAS): STONE UNIT PAVING, INS<br>'AR BEDDING & REINFORCED CONCR<br>AB. <i>PAVING TYPE:</i> 'ADELAIDE BLACK' C<br>XFOLIATED. <i>FORMAT:</i> TBCx50mm. PAV<br>FO BE CONFIRMED.                               | ETE<br>GRANITE.            |  |
|                                 | (PT4)                                                                                                                                                                                                                                                                              | UNIT PAV<br>REINFOR<br>'ADELAID                                  | IT TYPE 4 (INTERNAL DRIVEWAY): ST(<br>ING, INSTALLED ON MORTAR BEDDIN<br>CED CONCRETE BASE SLAB. <i>PAVING</i><br>E BLACK' GRANITE. <i>FINISH:</i> EXFOLIAT<br>300x150x50mm. PAVING LAYOUT TO E<br>IED.                                           | G &<br><i>TYPE:</i><br>ED. |  |
|                                 | (PT5)<br>GB1                                                                                                                                                                                                                                                                       | REINFOR<br>CONCRE<br>GARDEN<br>SOIL MIX<br>MULCH 75              | NT TYPE 5 (BASEMENT DRIVEWAY RAI<br>CED CONCRETE. <i>FINISH:</i> PLAIN GREY<br>TE, BROOM FINISH, NO TROWELLING<br>AREAS 1 (DEEP SOIL): IMPORTED ORGA<br>MIN. 900mm DEPTH, IMPORTED ORGA<br>5mm DEPTH, MASS PLANTING. REFER<br>5 DA PLAN 2208-PP1. | EDGE.<br>GANIC<br>NIC      |  |
|                                 | GB2                                                                                                                                                                                                                                                                                | LIGHT-WE                                                         | AREAS 2 (PODIUM PLANTERS): IMPOF<br>EIGHT ORGANIC SOIL MIX 600mm DEP<br>D ORGANIC MULCH 75mm DEPTH, MA<br>G. REFER TO PLANTING DA PLAN 2208                                                                                                       | TH,<br>SS                  |  |
|                                 | •<br>•                                                                                                                                                                                                                                                                             | REFER TO<br>REPORT.<br>NEW STR<br>REQUIRE<br>2208-PP1<br>NEW TRE | TREES WITHIN THE NEIGHBOURING<br>O VMP PLAN 2208-VMP1 AND ARBORIS<br>EET TREES WITHIN TREE PITS TO CO<br>MENTS. REFER TO PLANTING DA PLA<br>ES (DEEP SOIL) WITHIN THE PROJECT<br>O PLANTING DA PLAN 2208-PP1.                                     | ST<br>UNCIL<br>N           |  |
|                                 | <ol> <li>NOT F<br/>APPRO</li> <li>ALL W<br/>TO AD</li> <li>REFER</li> </ol>                                                                                                                                                                                                        | OR CONSTR<br>DVALS AND<br>ORKS WITH<br>HERE TO T<br>& TO PARRA   | ING 2208-LT1 FOR GENERAL NOTES.<br>RUCTION OR PRICING - SUBJECT TO (<br>DETAILED DESIGN.<br>IIN THE STREETSCAPE TO BE CONST<br>HE CoP 'PUBLIC DOMAIN GUIDELINES<br>MATTA DCP 2011 AND ABORIST REPO<br>EES DETAILS                                 | RUCTED                     |  |