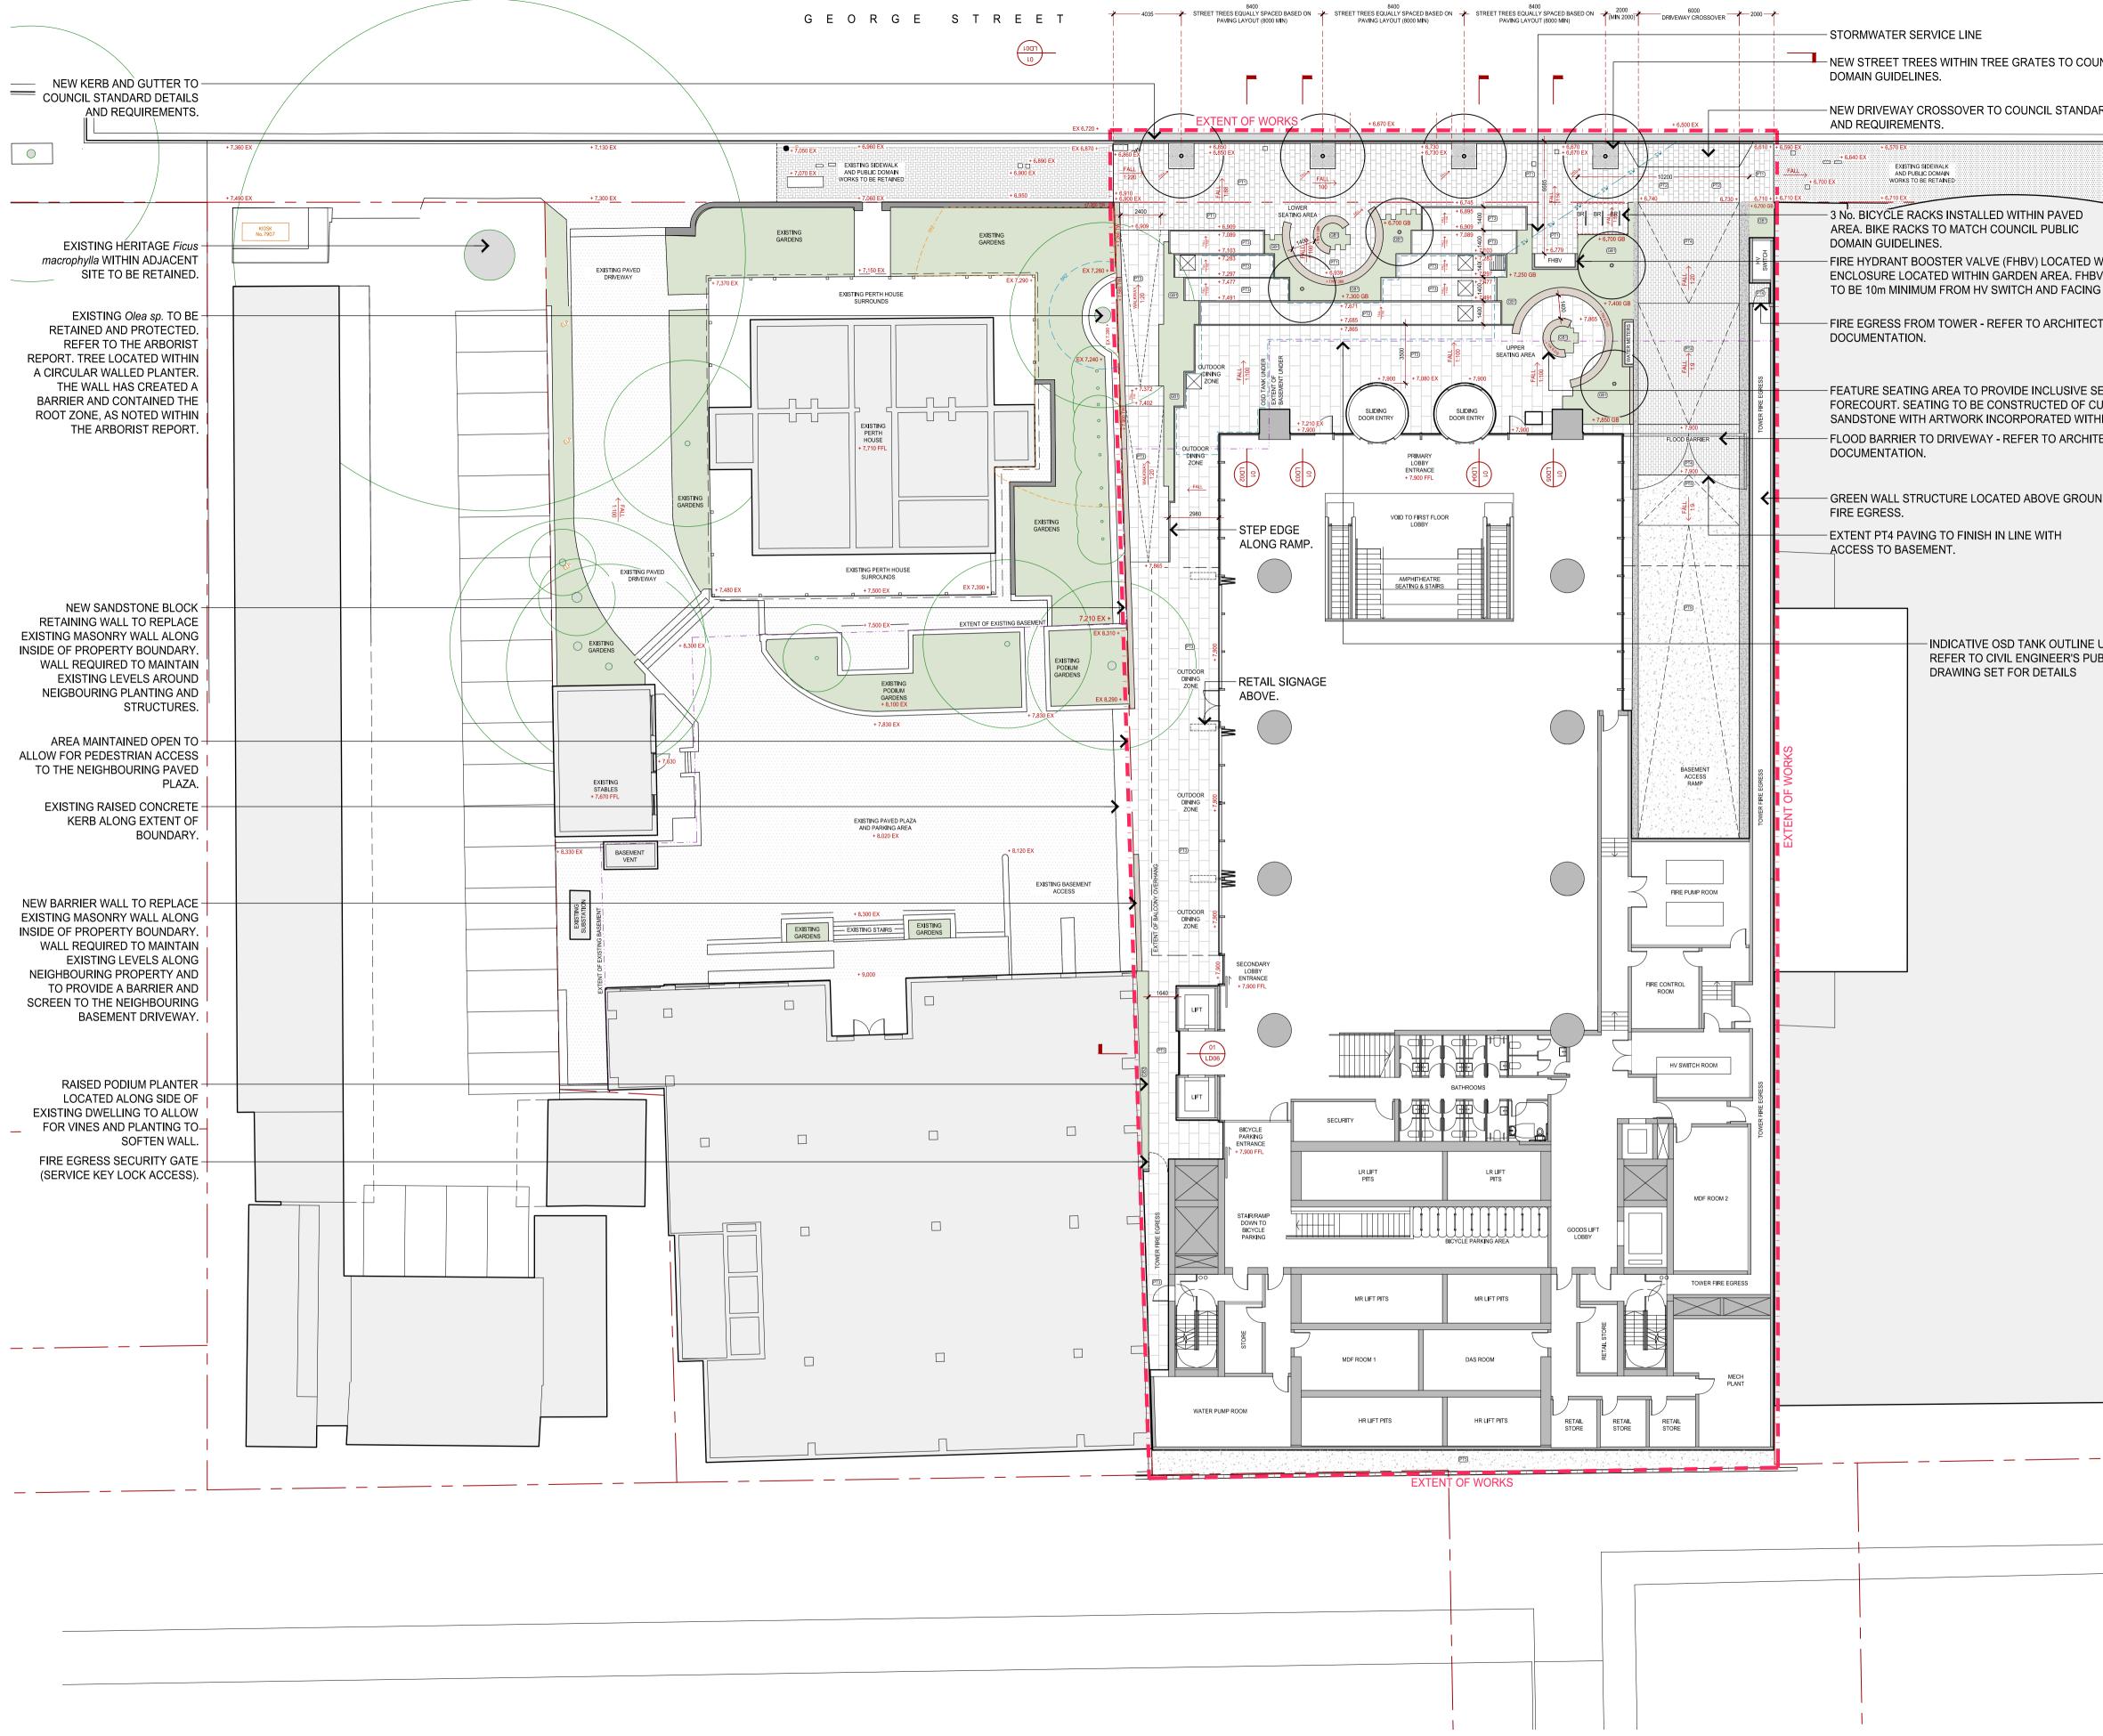

EXISTING HERITAGE Ficus macrophylla WITHIN ADJACENT SITE TO BE RETAINED.

EXISTING Olea sp. TO BE -RETAINED AND PROTECTED. REFER TO THE ARBORIST REPORT. TREE LOCATED WITHIN A CIRCULAR WALLED PLANTER. THE WALL HAS CREATED A BARRIER AND CONTAINED THE ROOT ZONE, AS NOTED WITHIN THE ARBORIST REPORT.

9.53

|  | reports an                            | d drawings. Use<br>Architect befor                                                                                                                                                     | unction with all relevant project specification<br>figured dimensions in preference to scaled.<br>e proceeding if any anomaly is found betweer                      | Notify the                            |
|--|---------------------------------------|----------------------------------------------------------------------------------------------------------------------------------------------------------------------------------------|---------------------------------------------------------------------------------------------------------------------------------------------------------------------|---------------------------------------|
|  | © Paddock<br>Studio Pty<br>Studio Pty | © Paddock Studio Pty Ltd, 2018. Copyright in whole and every part belongs to Paddoo Studio Pty Ltd. Not to be reproduced in any part without written agreement from Pa Studio Pty Ltd. |                                                                                                                                                                     |                                       |
|  | Issue:                                | Date:                                                                                                                                                                                  | Details:                                                                                                                                                            | Approved:                             |
|  | DRAFT                                 | 19.05.22                                                                                                                                                                               | For Co-ordination                                                                                                                                                   | DW                                    |
|  | DRAFT                                 | 27.05.22                                                                                                                                                                               | For Co-ordination                                                                                                                                                   | DW                                    |
|  | A                                     | 14.03.23                                                                                                                                                                               | DA Submission Amendments                                                                                                                                            | DW                                    |
|  | В                                     | 13.07.23                                                                                                                                                                               | DA Submission Amendments                                                                                                                                            | DW                                    |
|  | C C                                   | 18.08.23                                                                                                                                                                               | DA Submission Amendments                                                                                                                                            | DW                                    |
|  |                                       |                                                                                                                                                                                        | F OF LANDSCAPE DA WORKS.                                                                                                                                            |                                       |
|  |                                       |                                                                                                                                                                                        | RTY BOUNDARY - REFER TO SURV                                                                                                                                        | ′ΕΥ.                                  |
|  | PD                                    | EXISTIN                                                                                                                                                                                | IG STRUCTURES WITHIN THE SITE<br>ISHED.                                                                                                                             | TO BE                                 |
|  | PTA<br>PTB                            | HARDS<br>ASPHA<br>PAVEM<br>AREAS                                                                                                                                                       | ENT TYPE A (STREETSCAPE VERG<br>TAND AREAS (CONCRETE, PAVING<br>LT) WITHIN THE VERGE TO BE DEN<br>ENT TYPE B (WITHIN SITE): EXISTII<br>(CONCRETE, PAVING AND/OR ASF | G ÁND/OR<br>AOLISHED.<br>NG HARDSTANE |
|  | (GBA)                                 | EXISTIN                                                                                                                                                                                | E TO BE DEMOLISHED.<br>IG GARDEN AREAS TYPE A (DEEP<br>WITHIN THE SITE TO BE DEMOLISI                                                                               |                                       |
|  | GBB                                   |                                                                                                                                                                                        | IG GARDEN AREAS TYPE B (DEEP<br>WITHIN THE ADJACENT SITE TO B                                                                                                       |                                       |
|  | GBC                                   | PLANTE                                                                                                                                                                                 | IG GARDEN AREAS TYPE C (PODIL<br>ERS): PODIUM PLANTER GARDEN A<br>JACENT SITE TO BE RETAINED.                                                                       |                                       |
|  | T10                                   |                                                                                                                                                                                        | IG TREES WITHIN THE SITE TO BE<br>R TO ARBORIST REPORT.                                                                                                             | DEMOLISHED                            |
|  | T <u>1</u> 1                          |                                                                                                                                                                                        | IG TREES WITHIN THE ADJACENT<br>AINED - REFER TO ARBORIST REP                                                                                                       |                                       |
|  |                                       | EXISTIN<br>BE RET                                                                                                                                                                      | IG TREES WITHIN THE ADJACENT<br>AINED.                                                                                                                              | SITE TO                               |
|  |                                       |                                                                                                                                                                                        | TIVE TREE PROTECTION ZONE (TP<br>ORIST REPORT.                                                                                                                      | Z) - REFER                            |
|  | / SRZ \                               |                                                                                                                                                                                        | TIVE STRUCTURAL ROOT ZONE (SI<br>TO ARBORIST REPORT.                                                                                                                | RZ) -                                 |
|  | 2. REF<br>HOI<br>CUI<br>3. REF        | ER TO ARB<br>RTICULTURA<br>RRENTLY BE                                                                                                                                                  | WING 2208-LT1 FOR GENERAL NO<br>ORIST REPORT PREPARED BY 'EA<br>AL SERVICES', DATED 24.10.17 (REI<br>EING UPDATED).<br>RAMATTA DCP 2011 FOR VEGETAT<br>PLAN         | RTHSCAPE<br>PORT IS                   |

| NCIL | PUB | LIC |
|------|-----|-----|
|      |     |     |

| INCIL PUBLIC                         |      |
|--------------------------------------|------|
| RD DETAILS                           |      |
|                                      |      |
|                                      | <br> |
| VITHIN AN<br>V REQUIRED<br>S STREET. |      |
| TURAL                                |      |
| EATING FOR                           |      |
| USTOM<br>HIN SEATING.<br>ECTURAL     |      |
|                                      |      |
| NDFLOOR TOWER                        |      |
|                                      |      |
| UNDER.                               |      |
| BLIC DOMAIN WORKS                    |      |
|                                      |      |
|                                      |      |
|                                      |      |
|                                      |      |
|                                      |      |
|                                      |      |
|                                      |      |
|                                      |      |
|                                      |      |
|                                      |      |
|                                      |      |
|                                      |      |
|                                      |      |
|                                      |      |
|                                      |      |
|                                      |      |
|                                      |      |
|                                      |      |
|                                      |      |
|                                      |      |
|                                      |      |

| <b>DA SUBMISSION AMENDMENTS</b> | Drawing to be read in conjunction with all relevant project specifications, schedules, reports and drawings. Use figured dimensions in preference to scaled. Notify the Landscape Architect before proceeding if any anomaly is found between this drawing and conditions on site. |                                                                  |                                                                                                                                                                                                                                                   |                            |  |
|---------------------------------|------------------------------------------------------------------------------------------------------------------------------------------------------------------------------------------------------------------------------------------------------------------------------------|------------------------------------------------------------------|---------------------------------------------------------------------------------------------------------------------------------------------------------------------------------------------------------------------------------------------------|----------------------------|--|
| ME                              |                                                                                                                                                                                                                                                                                    | . Not to be rep                                                  | 18. Copyright in whole and every part belongs to produced in any part without written agreement fi                                                                                                                                                |                            |  |
| $\neq$                          | Issue: Da                                                                                                                                                                                                                                                                          | te:                                                              | Details:                                                                                                                                                                                                                                          | Approved:                  |  |
| Ш                               | DRAFT 24                                                                                                                                                                                                                                                                           | .05.22                                                           | For Co-ordination                                                                                                                                                                                                                                 | DW                         |  |
| Σ                               | DRAFT 27                                                                                                                                                                                                                                                                           | .05.22                                                           | For Co-ordination                                                                                                                                                                                                                                 | DW                         |  |
| $\triangleleft$                 |                                                                                                                                                                                                                                                                                    | .03.23                                                           | DA Submission Amendments                                                                                                                                                                                                                          | DW                         |  |
| Ζ                               |                                                                                                                                                                                                                                                                                    | .07.23                                                           | DA Submission Amendments                                                                                                                                                                                                                          | DW                         |  |
| $\overline{\mathbf{O}}$         |                                                                                                                                                                                                                                                                                    |                                                                  |                                                                                                                                                                                                                                                   |                            |  |
| $\overline{\mathbf{S}}$         |                                                                                                                                                                                                                                                                                    | .08.23                                                           | DA Submission Amendments                                                                                                                                                                                                                          | DW                         |  |
| <u>S</u>                        | LEGEND                                                                                                                                                                                                                                                                             | ):                                                               |                                                                                                                                                                                                                                                   |                            |  |
| BM                              |                                                                                                                                                                                                                                                                                    |                                                                  | OF LANDSCAPE DA WORKS.                                                                                                                                                                                                                            |                            |  |
| SU                              |                                                                                                                                                                                                                                                                                    | PROPERT                                                          | TY BOUNDARY - REFER TO SURVEY.                                                                                                                                                                                                                    |                            |  |
| DA                              | + 6.590 EX                                                                                                                                                                                                                                                                         | EXISTING<br>SURVEY.                                              | FINISHED SURFACE LEVELS - REFER                                                                                                                                                                                                                   | TO THE                     |  |
|                                 | + 6.740                                                                                                                                                                                                                                                                            |                                                                  | ED FINISHED SURFACE LEVELS WITHI<br>PE AREAS.                                                                                                                                                                                                     | N                          |  |
|                                 | PT1                                                                                                                                                                                                                                                                                |                                                                  | IT TYPE 1 (STREETSCAPE VERGE):<br>TE UNIT PAVING TO CoP 'PUBLIC DOM<br>IES', INSTALLED ON MORTAR BEDDIN<br>CED CONCRETE BASE SLAB. PAVING<br>50mm.                                                                                                | G &                        |  |
|                                 | PT2                                                                                                                                                                                                                                                                                | UNIT PAV                                                         | NT TYPE 2 (VEHICLE CROSSING): CON<br>ING TO CoP 'PUBLIC DOMAIN GUIDELI<br>D ON MORTAR BEDDING & REINFORC<br>TE BASE SLAB. PAVING SIZE: 150x150)                                                                                                   | NES',<br>ED                |  |
|                                 | РТЗ                                                                                                                                                                                                                                                                                | ACCESSI<br>ON MORT<br>BASE SLA<br>FINISH: E                      | NT TYPE 3 (INTERNAL PUBLICALLY<br>BLE AREAS): STONE UNIT PAVING, INS<br>'AR BEDDING & REINFORCED CONCR<br>AB. <i>PAVING TYPE:</i> 'ADELAIDE BLACK' C<br>XFOLIATED. <i>FORMAT:</i> TBCx50mm. PAV<br>FO BE CONFIRMED.                               | ETE<br>GRANITE.            |  |
|                                 | (PT4)                                                                                                                                                                                                                                                                              | UNIT PAV<br>REINFOR<br>'ADELAID                                  | IT TYPE 4 (INTERNAL DRIVEWAY): ST(<br>ING, INSTALLED ON MORTAR BEDDIN<br>CED CONCRETE BASE SLAB. <i>PAVING</i><br>E BLACK' GRANITE. <i>FINISH:</i> EXFOLIAT<br>300x150x50mm. PAVING LAYOUT TO E<br>IED.                                           | G &<br><i>TYPE:</i><br>ED. |  |
|                                 | (PT5)<br>GB1                                                                                                                                                                                                                                                                       | REINFOR<br>CONCRE<br>GARDEN<br>SOIL MIX<br>MULCH 75              | NT TYPE 5 (BASEMENT DRIVEWAY RAI<br>CED CONCRETE. <i>FINISH:</i> PLAIN GREY<br>TE, BROOM FINISH, NO TROWELLING<br>AREAS 1 (DEEP SOIL): IMPORTED ORGA<br>MIN. 900mm DEPTH, IMPORTED ORGA<br>5mm DEPTH, MASS PLANTING. REFER<br>5 DA PLAN 2208-PP1. | EDGE.<br>GANIC<br>NIC      |  |
|                                 | GB2                                                                                                                                                                                                                                                                                | LIGHT-WE                                                         | AREAS 2 (PODIUM PLANTERS): IMPOF<br>EIGHT ORGANIC SOIL MIX 600mm DEP<br>D ORGANIC MULCH 75mm DEPTH, MA<br>G. REFER TO PLANTING DA PLAN 2208                                                                                                       | TH,<br>SS                  |  |
|                                 | •<br>•                                                                                                                                                                                                                                                                             | REFER TO<br>REPORT.<br>NEW STR<br>REQUIRE<br>2208-PP1<br>NEW TRE | TREES WITHIN THE NEIGHBOURING<br>O VMP PLAN 2208-VMP1 AND ARBORIS<br>EET TREES WITHIN TREE PITS TO CO<br>MENTS. REFER TO PLANTING DA PLA<br>ES (DEEP SOIL) WITHIN THE PROJECT<br>O PLANTING DA PLAN 2208-PP1.                                     | ST<br>UNCIL<br>N           |  |
|                                 | <ol> <li>NOT F<br/>APPRO</li> <li>ALL W<br/>TO AD</li> <li>REFER</li> </ol>                                                                                                                                                                                                        | OR CONSTR<br>DVALS AND<br>ORKS WITH<br>HERE TO T<br>& TO PARRA   | ING 2208-LT1 FOR GENERAL NOTES.<br>RUCTION OR PRICING - SUBJECT TO (<br>DETAILED DESIGN.<br>IIN THE STREETSCAPE TO BE CONST<br>HE CoP 'PUBLIC DOMAIN GUIDELINES<br>MATTA DCP 2011 AND ABORIST REPO<br>EES DETAILS                                 | RUCTED                     |  |