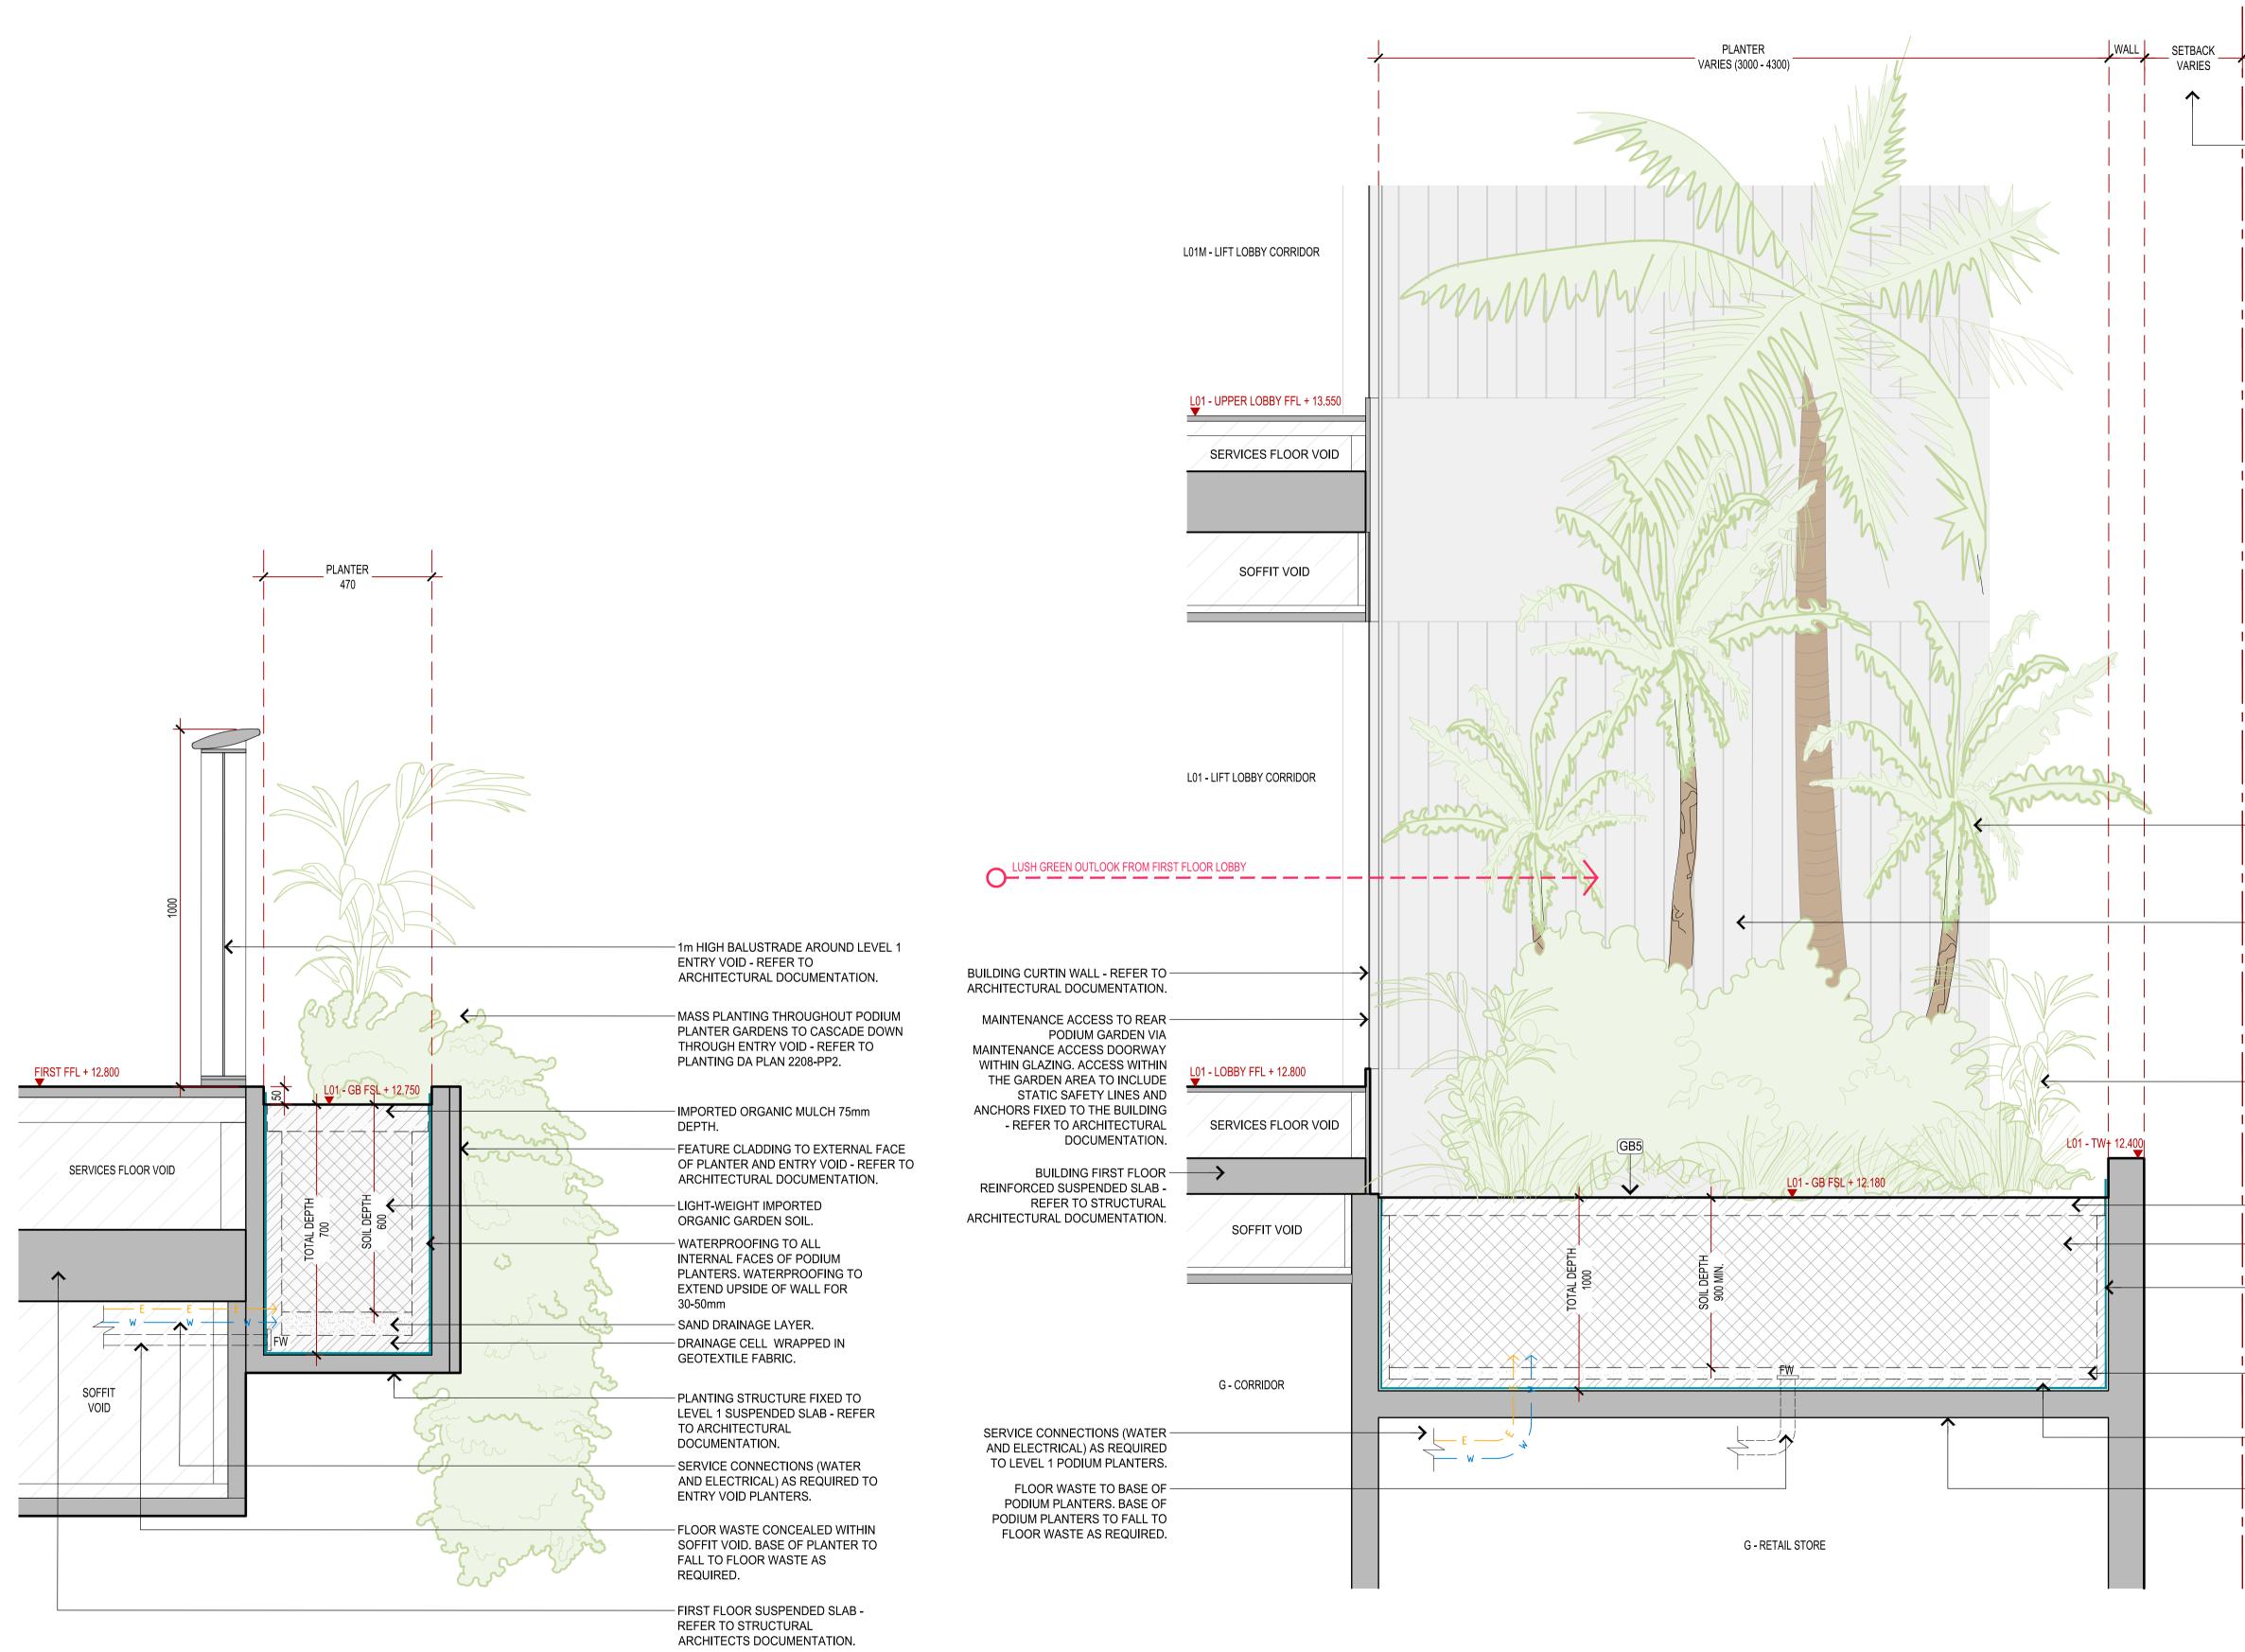

18.08.23 DA Submission Amendments

DW

С

S

| DA SUBMISS | LEGEND                         | :                                                                                                                                                                                                         |
|------------|--------------------------------|-----------------------------------------------------------------------------------------------------------------------------------------------------------------------------------------------------------|
| UBN        |                                | EXTENT OF LANDSCAPE DA WORKS.                                                                                                                                                                             |
| A S        |                                | PROPERTY BOUNDARY - REFER TO SURVEY.                                                                                                                                                                      |
| D          | + 12.800                       | PROPOSED FINISHED SURFACE LEVELS WITHIN LANDSCAPE AREAS.                                                                                                                                                  |
|            | (PT6)                          | PAVEMENT TYPE 6 (PODIUM TERRACES): STONE UNIT<br>PAVING, INSTALLED PAVER SUPPORTS. <i>PAVING TYPE:</i><br>'HONEY JASPER' GRANITE. <i>FINISH:</i> BUSH HAMMER.<br><i>FORMAT:</i> 560x(LENGTH VARIES)x50mm. |
|            |                                | SANDSTONE BLOCKS LOCATED WITHIN PLANTING<br>AREAS TO FORM INFORMAL SEATING AND RETAINING<br>TO GARDEN AREAS, HEIGHT VARIES.                                                                               |
|            | GB3                            | GARDEN AREAS 3 (PODIUM PLANTERS): IMPORTED<br>LIGHT-WEIGHT ORGANIC SOIL MIX 300mm DEPTH,<br>IMPORTED ORGANIC MULCH 75mm DEPTH, MASS<br>PLANTING. REFER TO PLANTING DA PLAN 2208-PP2.                      |
|            | GB4                            | GARDEN AREAS 4 (PODIUM PLANTERS): IMPORTED<br>LIGHT-WEIGHT ORGANIC SOIL MIX 600mm DEPTH,<br>IMPORTED ORGANIC MULCH 75mm DEPTH, MASS<br>PLANTING. REFER TO PLANTING DA PLAN 2208-PP2.                      |
|            | GB5                            | GARDEN AREAS 5 (PODIUM PLANTERS): IMPORTED<br>LIGHT-WEIGHT ORGANIC SOIL MIX MIN. 900mm DEPTH,<br>IMPORTED ORGANIC MULCH 75mm DEPTH, MASS<br>PLANTING. REFER TO PLANTING DA PLAN 2208-PP2.                 |
|            |                                | NEW TREE/PALM/FERN PLANTINGS. REFER TO<br>PLANTING DA PLAN 2208-PP2.                                                                                                                                      |
|            | 2. NOT FO<br>APPRO<br>3. REFER | TO DRAWING 2208-LT1 FOR GENERAL NOTES.<br>OR CONSTRUCTION OR PRICING - SUBJECT TO COUNCIL<br>OVALS AND DETAILED DESIGN.<br>TO 'CITYGREEN' FOR STRUCTURAL SOIL CELLL SYSTEM<br>'AVAULT' DETAILS            |