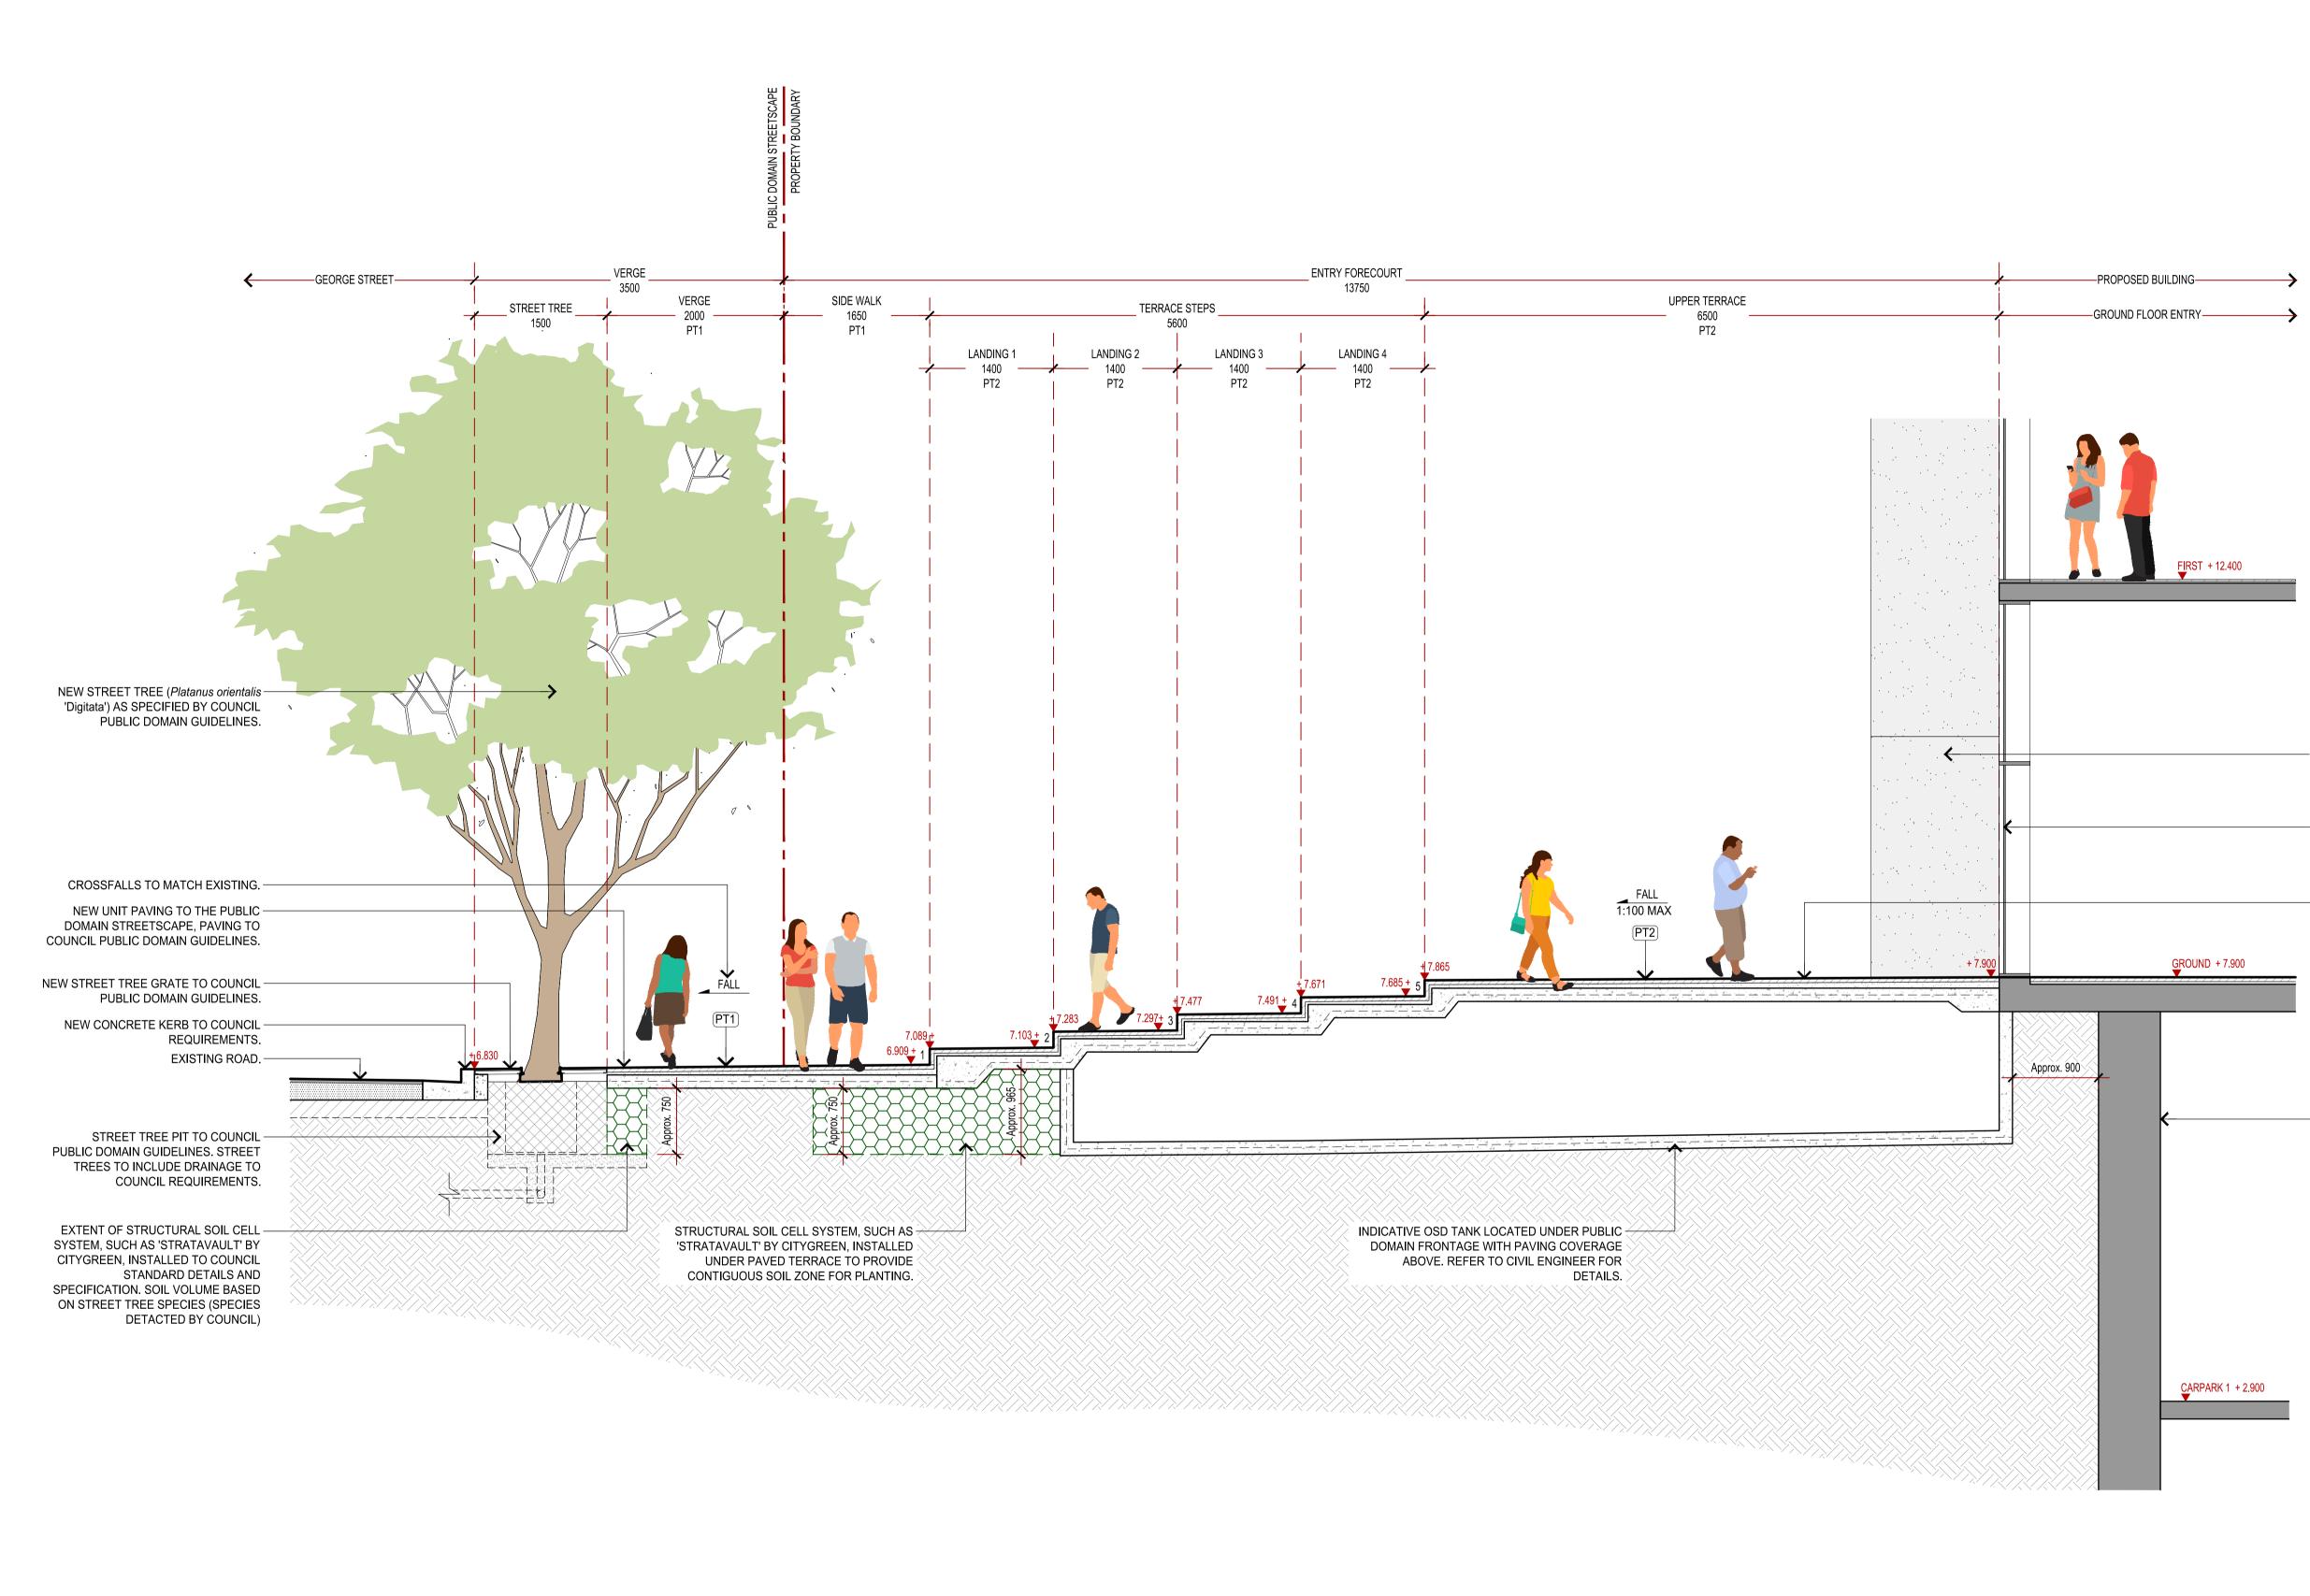

|          |                          |           |  |  |

- INDICATIVE BUILDING BEHIND. REFER TO ARCHITECTURAL DRAWINGS FOR DETAILS

- INDICATIVE MASS PLANTING. REFER TO PLANTING DA PLAN 2208-PP0 & PP1 FOR DETAILS

- LOWER SEATING AREA TO PROVIDE INCLUSIVE SEATING FOR FORECOURT.

- COMPLIANT WALKWAY ACCESS TO BUILDING

- EXISTING PERTH HOUSE GARDENS.





GEORGE STREET FORECOURT - SECTION 1: ENTRY FORECOURT & WESTERN ACCESS 1:40 @A1

LP1 1:40 (

LD01

| DMENTS                | Drawing to be read in conjunction with all relevant project specifications, schedules, reports and drawings. Use figured dimensions in preference to scaled. Notify the Landscape Architect before proceeding if any anomaly is found between this drawing and conditions on site.<br>© Paddock Studio Pty Ltd, 2018. Copyright in whole and every part belongs to Paddock Studio Pty Ltd. Not to be reproduced in any part without written agreement from Paddock Studio Pty Ltd. |          |                          |           |  |  |
|-----------------------|----------------------------------------------------------------------------------------------------------------------------