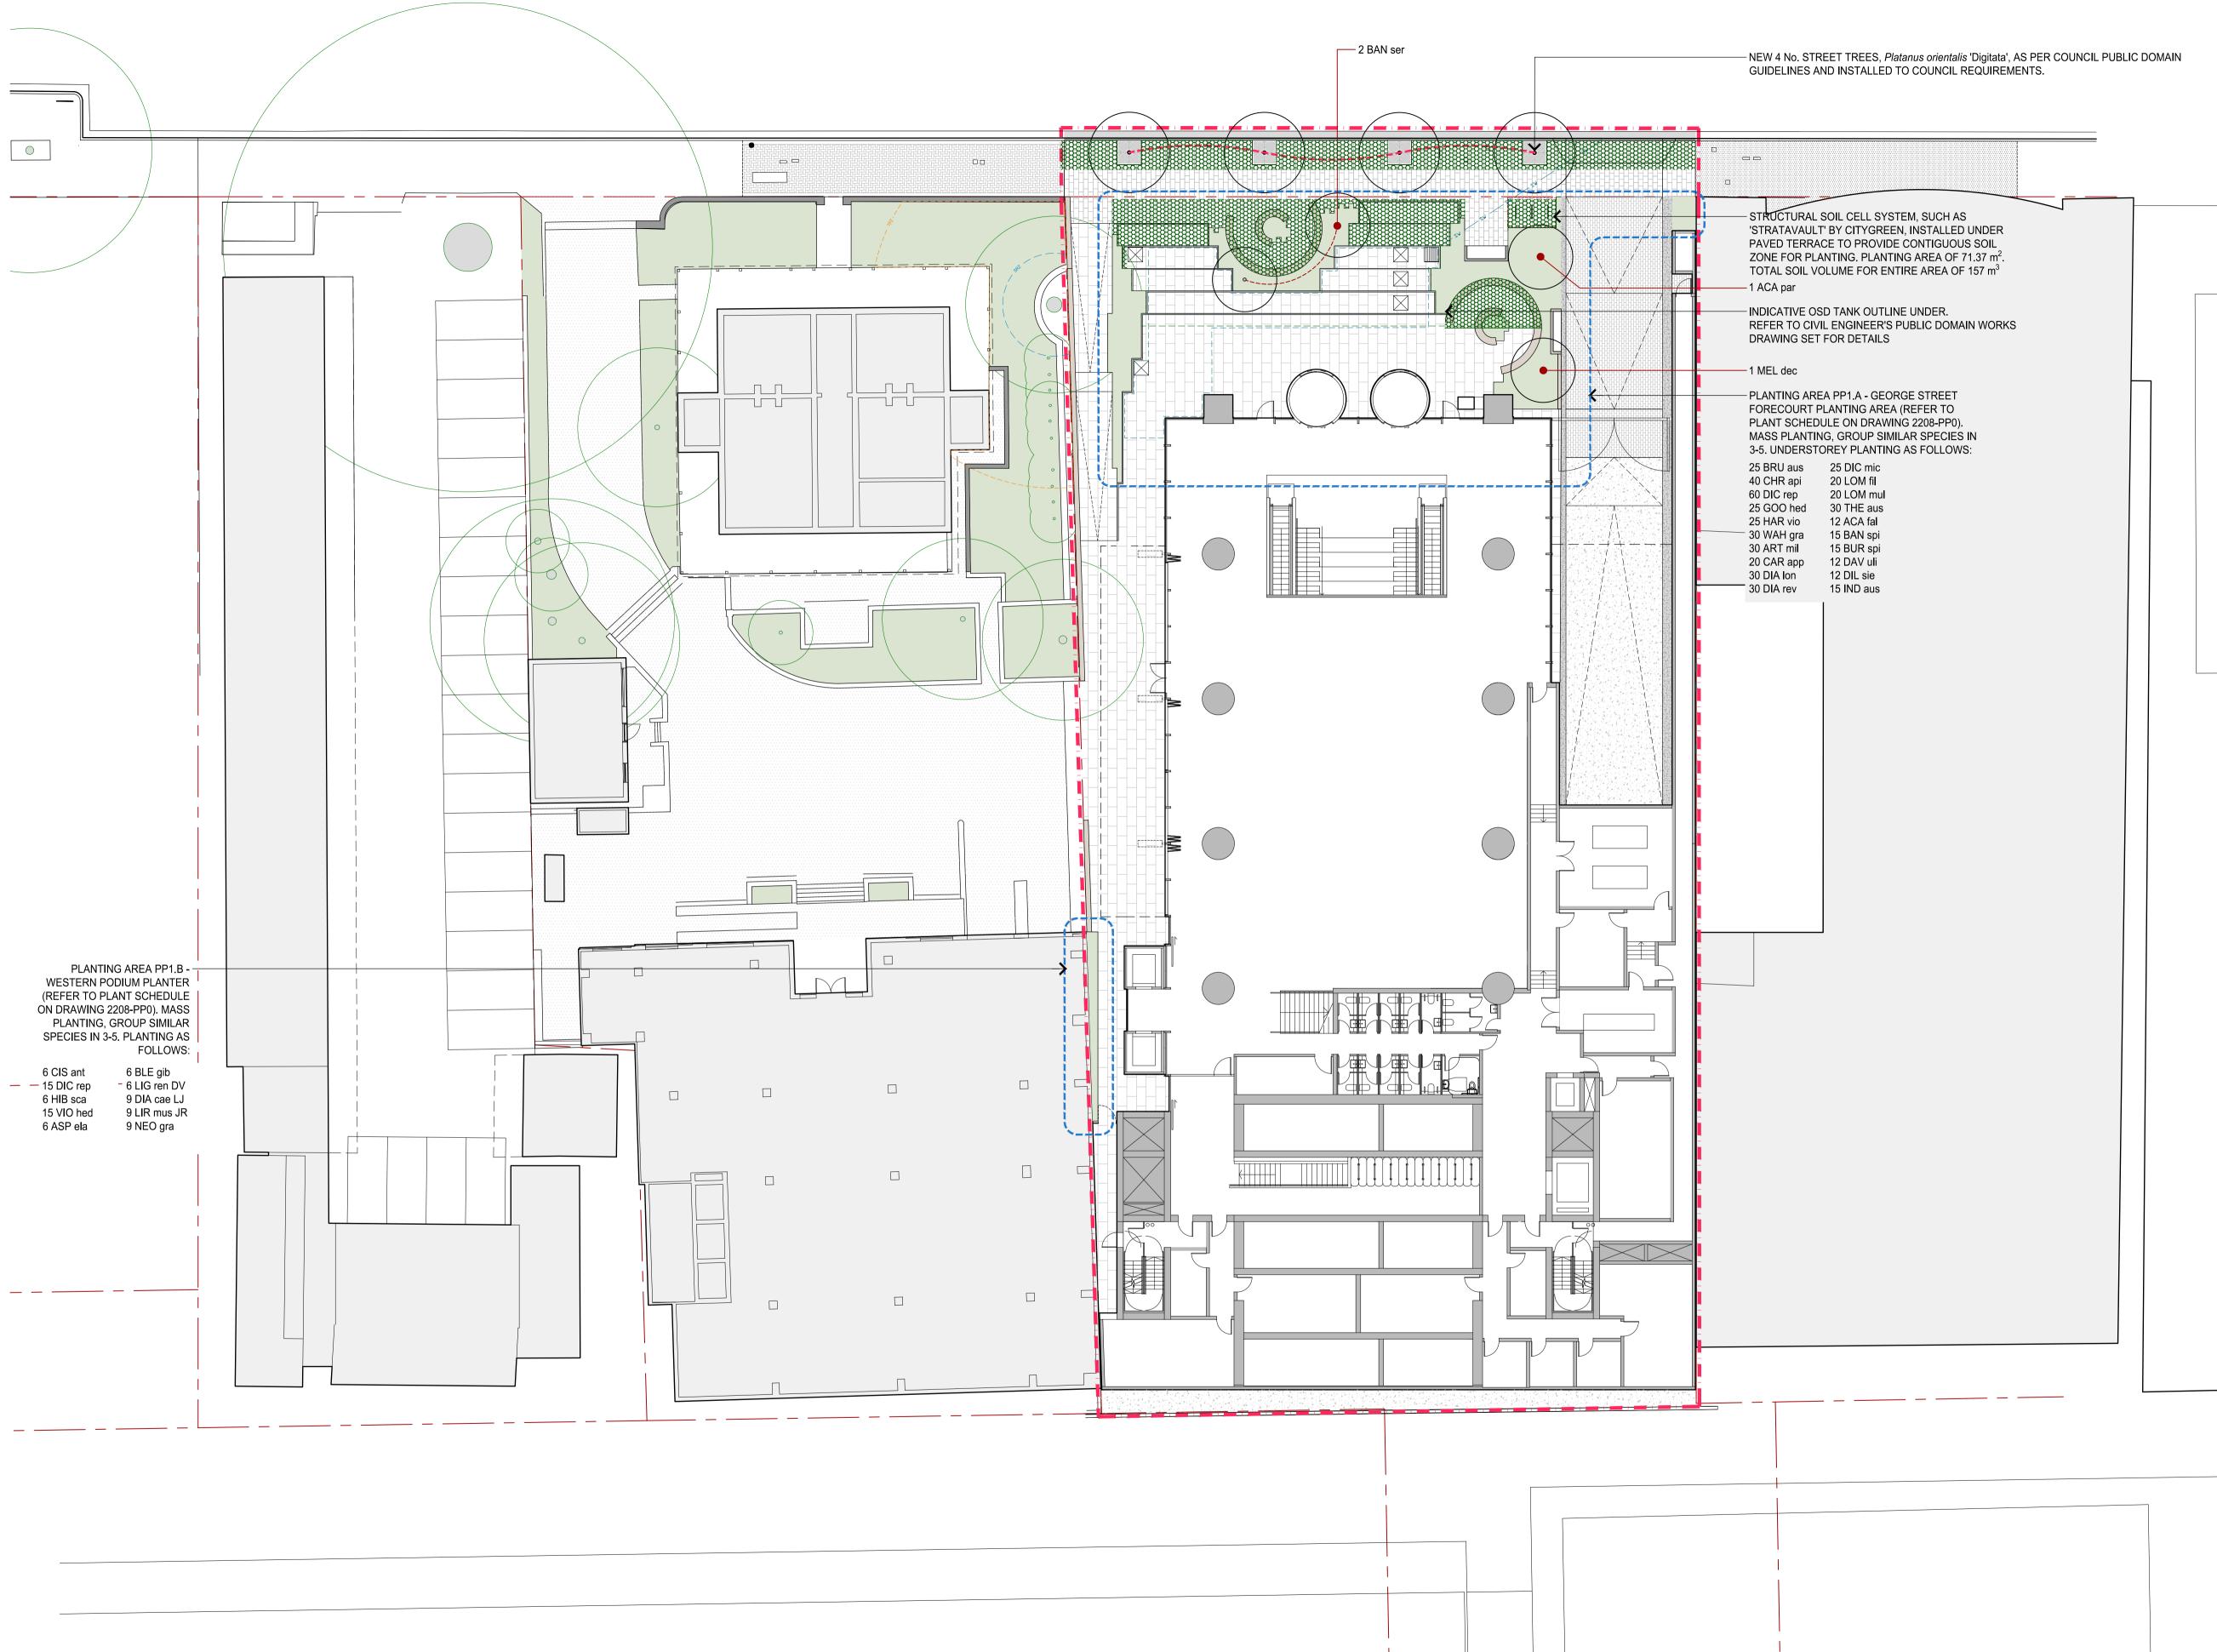

9.53

|  | reports an                            | d drawings. Use<br>Architect befor                                                                                                                                                     | unction with all relevant project specification<br>figured dimensions in preference to scaled.<br>e proceeding if any anomaly is found betweer                      | Notify the                            |
|--|---------------------------------------|----------------------------------------------------------------------------------------------------------------------------------------------------------------------------------------|---------------------------------------------------------------------------------------------------------------------------------------------------------------------|---------------------------------------|
|  | © Paddock<br>Studio Pty<br>Studio Pty | © Paddock Studio Pty Ltd, 2018. Copyright in whole and every part belongs to Paddoo Studio Pty Ltd. Not to be reproduced in any part without written agreement from Pa Studio Pty Ltd. |                                                                                                                                                                     |                                       |
|  | Issue:                                | Date:                                                                                                                                                                                  | Details:                                                                                                                                                            | Approved:                             |
|  | DRAFT                                 | 19.05.22                                                                                                                                                                               | For Co-ordination                                                                                                                                                   | DW                                    |
|  | DRAFT                                 | 27.05.22                                                                                                                                                                               | For Co-ordination                                                                                                                                                   | DW                                    |
|  | A                                     | 14.03.23                                                                                                                                                                               | DA Submission Amendments                                                                                                                                            | DW                                    |
|  | В                                     | 13.07.23                                                                                                                                                                               | DA Submission Amendments                                                                                                                                            | DW                                    |
|  | C C                                   | 18.08.23                                                                                                                                                                               | DA Submission Amendments                                                                                                                                            | DW                                    |
|  |                                       |                                                                                                                                                                                        | F OF LANDSCAPE DA WORKS.                                                                                                                                            |                                       |
|  |                                       |                                                                                                                                                                                        | RTY BOUNDARY - REFER TO SURV                                                                                                                                        | ′ΕΥ.                                  |
|  | PD                                    | EXISTIN                                                                                                                                                                                | IG STRUCTURES WITHIN THE SITE<br>ISHED.                                                                                                                             | TO BE                                 |
|  | PTA<br>PTB                            | HARDS<br>ASPHA<br>PAVEM<br>AREAS                                                                                                                                                       | ENT TYPE A (STREETSCAPE VERG<br>TAND AREAS (CONCRETE, PAVING<br>LT) WITHIN THE VERGE TO BE DEN<br>ENT TYPE B (WITHIN SITE): EXISTII<br>(CONCRETE, PAVING AND/OR ASF | G ÁND/OR<br>AOLISHED.<br>NG HARDSTANE |
|  | (GBA)                                 | EXISTIN                                                                                                                                                                                | E TO BE DEMOLISHED.<br>IG GARDEN AREAS TYPE A (DEEP<br>WITHIN THE SITE TO BE DEMOLISI                                                                               |                                       |
|  | GBB                                   |                                                                                                                                                                                        | IG GARDEN AREAS TYPE B (DEEP<br>WITHIN THE ADJACENT SITE TO B                                                                                                       |                                       |
|  | GBC                                   | PLANTE                                                                                                                                                                                 | IG GARDEN AREAS TYPE C (PODIL<br>ERS): PODIUM PLANTER GARDEN A<br>JACENT SITE TO BE RETAINED.                                                                       |                                       |
|  | T10                                   |                                                                                                                                                                                        | IG TREES WITHIN THE SITE TO BE<br>R TO ARBORIST REPORT.                                                                                                             | DEMOLISHED                            |
|  | T <u>1</u> 1                          |                                                                                                                                                                                        | IG TREES WITHIN THE ADJACENT<br>AINED - REFER TO ARBORIST REP                                                                                                       |                                       |
|  |                                       | EXISTIN<br>BE RET                                                                                                                                                                      | IG TREES WITHIN THE ADJACENT<br>AINED.                                                                                                                              | SITE TO                               |
|  |                                       |                                                                                                                                                                                        | TIVE TREE PROTECTION ZONE (TP<br>ORIST REPORT.                                                                                                                      | Z) - REFER                            |
|  | / SRZ \                               |                                                                                                                                                                                        | TIVE STRUCTURAL ROOT ZONE (SI<br>TO ARBORIST REPORT.                                                                                                                | RZ) -                                 |
|  | 2. REF<br>HOI<br>CUI<br>3. REF        | ER TO ARB<br>RTICULTURA<br>RRENTLY BE                                                                                                                                                  | WING 2208-LT1 FOR GENERAL NO<br>ORIST REPORT PREPARED BY 'EA<br>AL SERVICES', DATED 24.10.17 (REI<br>EING UPDATED).<br>RAMATTA DCP 2011 FOR VEGETAT<br>PLAN         | RTHSCAPE<br>PORT IS                   |

| NCIL | PUB | LIC |
|------|-----|-----|
|      |     |     |

| INCIL PUBLIC                         |      |
|--------------------------------------|------|
| RD DETAILS                           |      |
|                                      |      |
|                                      | <br> |
| VITHIN AN<br>V REQUIRED<br>S STREET. |      |
| TURAL                                |      |
| EATING FOR                           |      |
| USTOM<br>HIN SEATING.<br>ECTURAL     |      |
|                                      |      |
| NDFLOOR TOWER                        |      |
|                                      |      |
| UNDER.                               |      |
| BLIC DOMAIN WORKS                    |      |
|                                      |      |
|                                      |      |
|                                      |      |
|                                      |      |
|                                      |      |
|                                      |      |
|                                      |      |
|                                      |      |
|                                      |      |
|                                      |      |
|                                      |      |
|                                      |      |
|                                      |      |
|                                      |      |
|                                      |      |
|                                      |      |
|                                      |      |
|                                      |      |
|                                      |      |
|                                      |      |
|                                      |      |

| <b>DA SUBMISSION AMENDMENTS</b> | Drawing to be read in conjunction with all relevant project specifications, schedules, reports and drawings. Use figured dimensions in preference to scaled. Notify the Landscape Architect before proceeding if any anomaly is found between this drawing and conditions on site. |                                                                  |                                                                                                                                                                                                                                                   |                            |  |
|---------------------------------|------------------------------------------------------------------------------------------------------------------------------------------------------------------------------------------------------------------------------------------------------------------------------------|------------------------------------------------------------------|---------------------------------------------------------------------------------------------------------------------------------------------------------------------------------------------------------------------------------------------------|----------------------------|--|
| ME                              |                                                                                                                                                                                                                                                                                    | . Not to be rep                                                  | 18. Copyright in whole and every part belongs to produced in any part without written agreement fi                                                                                                                                                |                            |  |
| $\neq$                          | Issue: Da                                                                                                                                                                                                                                                                          | te:                                                              | Details:                                                                                                                                                                                                                                          | Approved:                  |  |
| Ш                               | DRAFT 24                                                                                                                                                                                                                                                                           | .05.22                                                           | For Co-ordination                                                                                                                                                                                                                                 | DW                         |  |
| Σ                               | DRAFT 27                                                                                                                                                                                                                                                                           | .05.22                                                           | For Co-ordination                                                                                                                                                                                                                                 | DW                         |  |
| $\triangleleft$                 |                                                                                                                                                                                                                                                                                    | .03.23                                                           | DA Submission Amendments                                                                                                                                                                                                                          | DW                         |  |
| Ζ                               |                                                                                                                                                                                                                                                                                    | .07.23                                                           | DA Submission Amendments                                                                                                                                                                                                                          | DW                         |  |
| $\overline{\mathbf{O}}$         |                                                                                                                                                                                                                                                                                    |                                                                  |                                                                                                                                                                                                                                                   |                            |  |
| $\overline{\mathbf{S}}$         |                                                                                                                                                                                                                                                                                    | .08.23                                                           | DA Submission Amendments                                                                                                                                                                                                                          | DW                         |  |
| <u>S</u>                        | LEGEND                                                                                                                                                                                                                                                                             | ):                                                               |                                                                                                                                                                                                                                                   |                            |  |
| BM                              |                                                                                                                                                                                                                                                                                    |                                                                  | OF LANDSCAPE DA WORKS.                                                                                                                                                                                                                            |                            |  |
| SU                              |                                                                                                                                                                                                                                                                                    | PROPERT                                                          | TY BOUNDARY - REFER TO SURVEY.                                                                                                                                                                                                                    |                            |  |
| DA                              | + 6.590 EX                                                                                                                                                                                                                                                                         | EXISTING<br>SURVEY.                                              | FINISHED SURFACE LEVELS - REFER                                                                                                                                                                                                                   | TO THE                     |  |
|                                 | + 6.740                                                                                                                                                                                                                                                                            |                                                                  | ED FINISHED SURFACE LEVELS WITHI<br>PE AREAS.                                                                                                                                                                                                     | N                          |  |
|                                 | PT1                                                                                                                                                                                                                                                                                |                                                                  | IT TYPE 1 (STREETSCAPE VERGE):<br>TE UNIT PAVING TO CoP 'PUBLIC DOM<br>IES', INSTALLED ON MORTAR BEDDIN<br>CED CONCRETE BASE SLAB. PAVING<br>50mm.                                                                                                | G &                        |  |
|                                 | PT2                                                                                                                                                                                                                                                                                | UNIT PAV                                                         | NT TYPE 2 (VEHICLE CROSSING): CON<br>ING TO CoP 'PUBLIC DOMAIN GUIDELI<br>D ON MORTAR BEDDING & REINFORC<br>TE BASE SLAB. PAVING SIZE: 150x150)                                                                                                   | NES',<br>ED                |  |
|                                 | РТЗ                                                                                                                                                                                                                                                                                | ACCESSI<br>ON MORT<br>BASE SLA<br>FINISH: E                      | NT TYPE 3 (INTERNAL PUBLICALLY<br>BLE AREAS): STONE UNIT PAVING, INS<br>'AR BEDDING & REINFORCED CONCR<br>AB. <i>PAVING TYPE:</i> 'ADELAIDE BLACK' C<br>XFOLIATED. <i>FORMAT:</i> TBCx50mm. PAV<br>FO BE CONFIRMED.                               | ETE<br>GRANITE.            |  |
|                                 | (PT4)                                                                                                                                                                                                                                                                              | UNIT PAV<br>REINFOR<br>'ADELAID                                  | IT TYPE 4 (INTERNAL DRIVEWAY): ST(<br>ING, INSTALLED ON MORTAR BEDDIN<br>CED CONCRETE BASE SLAB. <i>PAVING</i><br>E BLACK' GRANITE. <i>FINISH:</i> EXFOLIAT<br>300x150x50mm. PAVING LAYOUT TO E<br>IED.                                           | G &<br><i>TYPE:</i><br>ED. |  |
|                                 | (PT5)<br>GB1                                                                                                                                                                                                                                                                       | REINFOR<br>CONCRE<br>GARDEN<br>SOIL MIX<br>MULCH 75              | NT TYPE 5 (BASEMENT DRIVEWAY RAI<br>CED CONCRETE. <i>FINISH:</i> PLAIN GREY<br>TE, BROOM FINISH, NO TROWELLING<br>AREAS 1 (DEEP SOIL): IMPORTED ORGA<br>MIN. 900mm DEPTH, IMPORTED ORGA<br>5mm DEPTH, MASS PLANTING. REFER<br>5 DA PLAN 2208-PP1. | EDGE.<br>GANIC<br>NIC      |  |
|                                 | GB2                                                                                                                                                                                                                                                                                | LIGHT-WE                                                         | AREAS 2 (PODIUM PLANTERS): IMPOF<br>EIGHT ORGANIC SOIL MIX 600mm DEP<br>D ORGANIC MULCH 75mm DEPTH, MA<br>G. REFER TO PLANTING DA PLAN 2208                                                                                                       | TH,<br>SS                  |  |
|                                 | •<br>•                                                                                                                                                                                                                                                                             | REFER TO<br>REPORT.<br>NEW STR<br>REQUIRE<br>2208-PP1<br>NEW TRE | TREES WITHIN THE NEIGHBOURING<br>O VMP PLAN 2208-VMP1 AND ARBORIS<br>EET TREES WITHIN TREE PITS TO CO<br>MENTS. REFER TO PLANTING DA PLA<br>ES (DEEP SOIL) WITHIN THE PROJECT<br>O PLANTING DA PLAN 2208-PP1.                                     | ST<br>UNCIL<br>N           |  |
|                                 | <ol> <li>NOT F<br/>APPRO</li> <li>ALL W<br/>TO AD</li> <li>REFER</li> </ol>                                                                                                                                                                                                        | OR CONSTR<br>DVALS AND<br>ORKS WITH<br>HERE TO T<br>& TO PARRA   | ING 2208-LT1 FOR GENERAL NOTES.<br>RUCTION OR PRICING - SUBJECT TO (<br>DETAILED DESIGN.<br>IIN THE STREETSCAPE TO BE CONST<br>HE CoP 'PUBLIC DOMAIN GUIDELINES<br>MATTA DCP 2011 AND ABORIST REPO<br>EES DETAILS                                 | RUCTED                     |  |