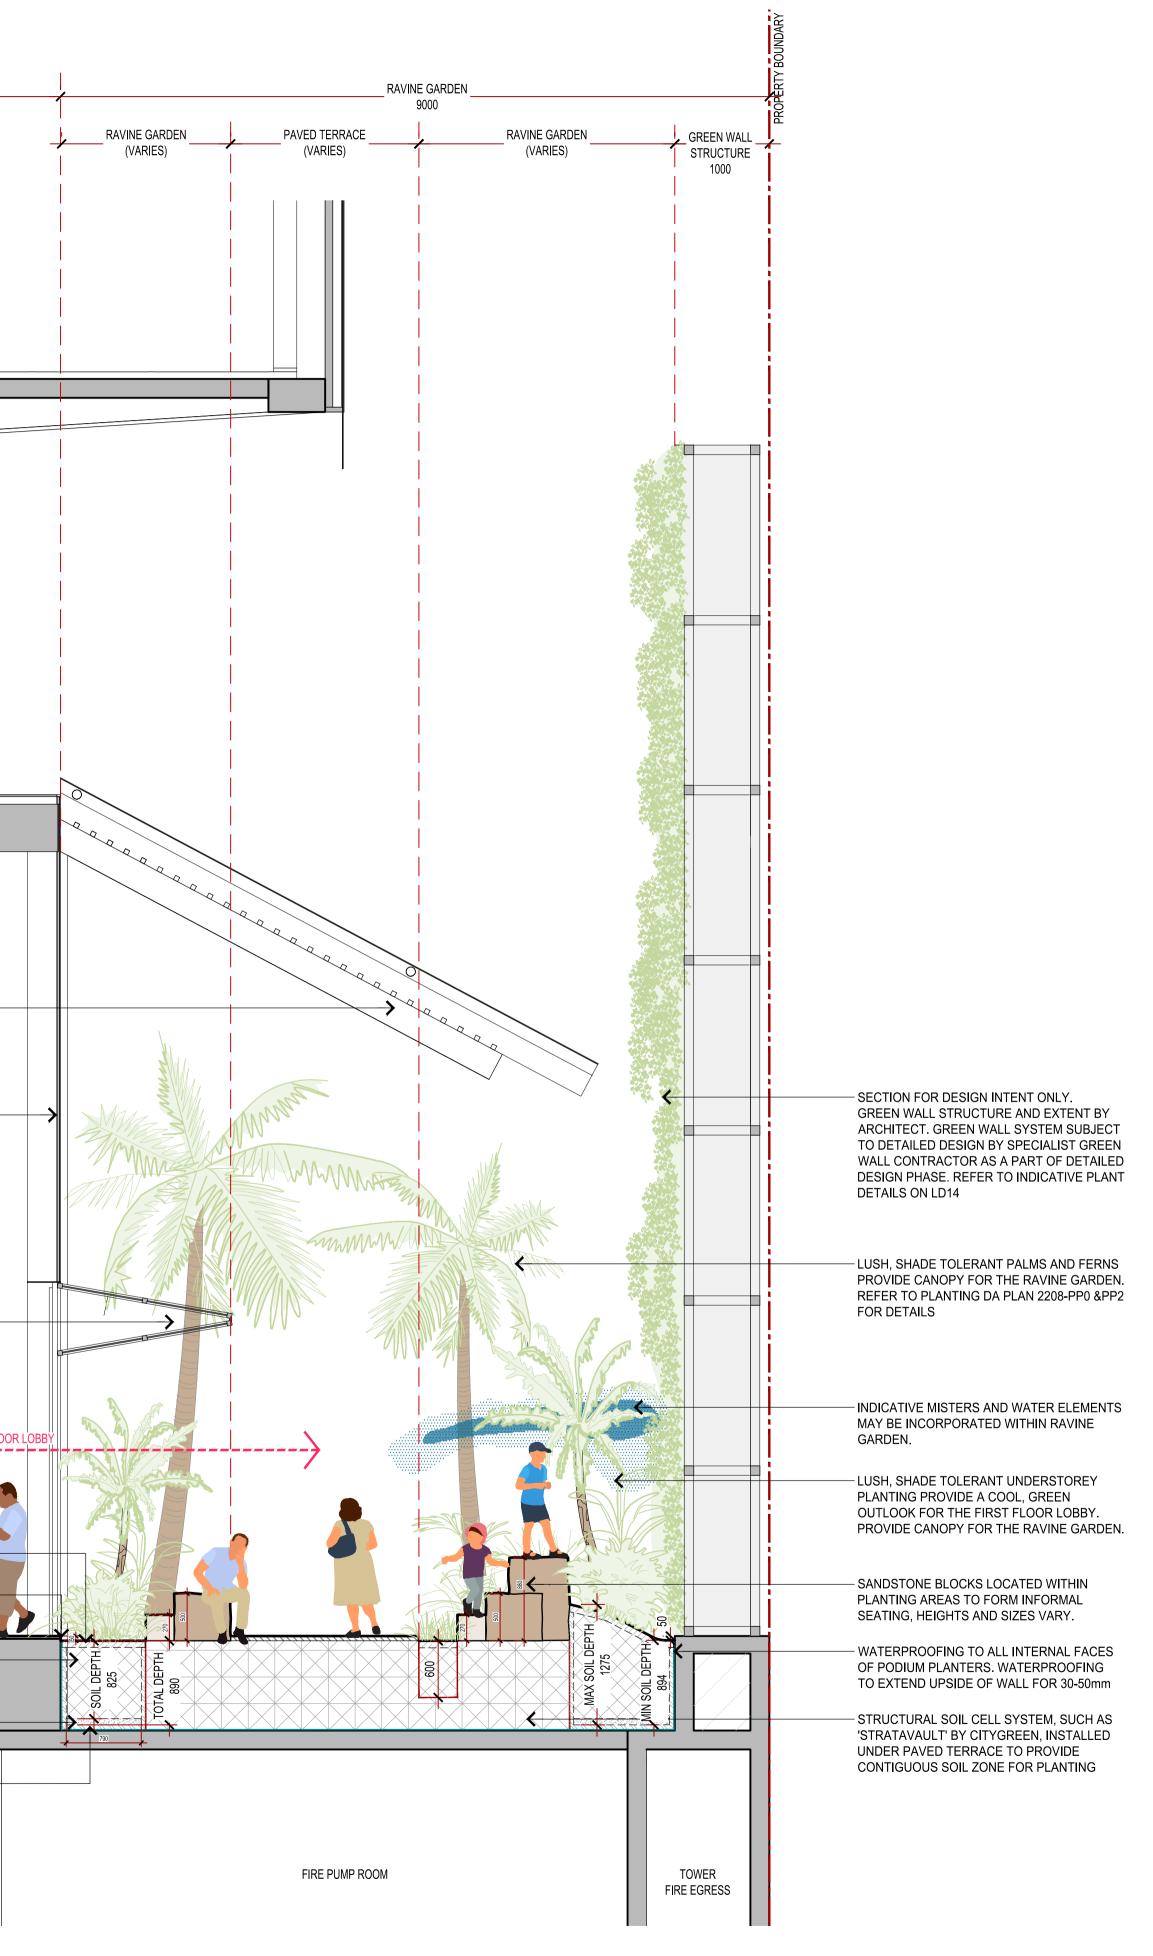

|                                     |
| DRAINAGE CELL WRAPPED IN GEOTEXTILE ————<br>FABRIC.               |                                     |
|                                                                   |                                     |
|                                                                   |                                     |
|                                                                   | RETAIL BOH                          |
|                                                                   |                                     |
|                                                                   |                                     |

LD01 LEVEL 1 LOBBY & TERRACES - SECTION 5: RAVINE GARDEN



| DMENTS                | reports an<br>Landscape<br>conditions<br>© Paddock<br>Studio Pty | Drawing to be read in conjunction with all relevant project specifications, schedules,<br>reports and drawings. Use figured dimensions in preference to scaled. Notify the<br>Landscape Architect before proceeding if any anomaly is found between this drawing and<br>conditions on site.<br>© Paddock Studio Pty Ltd, 2018. Copyright in whole and every part belongs to Paddock<br>Studio Pty Ltd. Not to be reproduced in any part without written agreement from Paddock<br>Studio Pty Ltd. |                          |           |  |  |  |
|-----------------------|------------------------------------------------------------------|---------------------------------------------------------------------------------