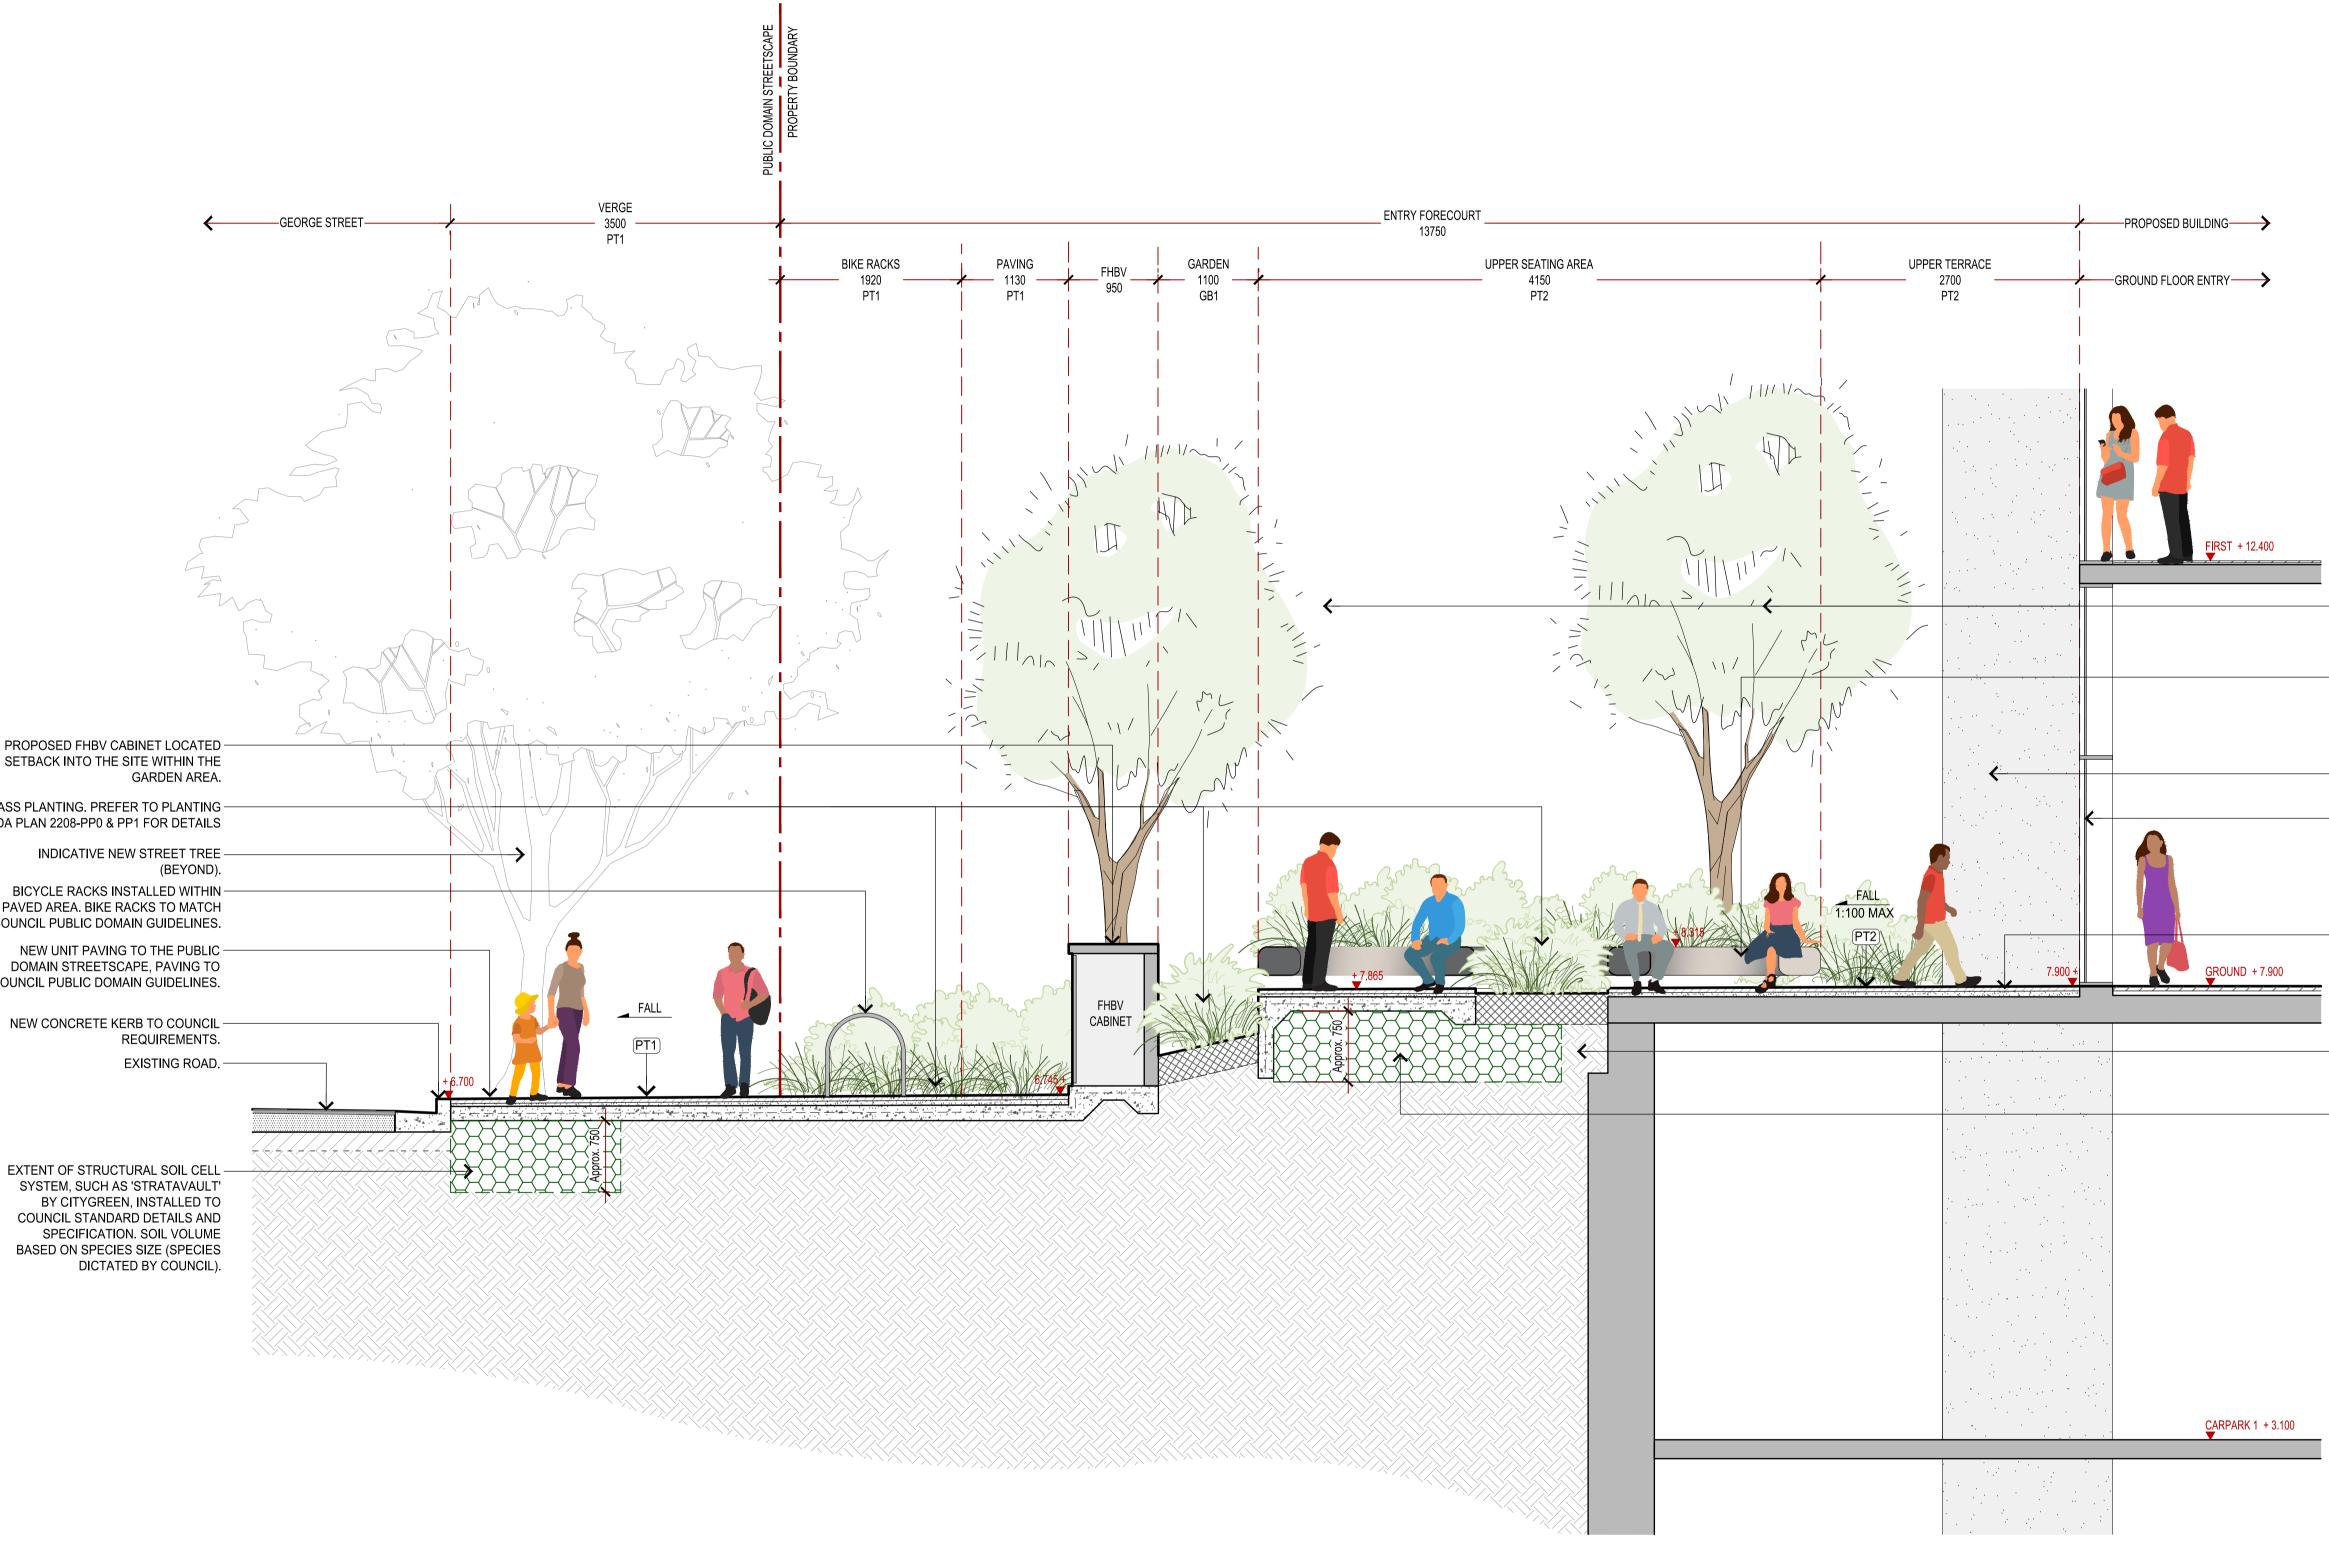

|          |                          |           |  |  |

– BUILDING COLUMN (BEHIND) - REFER TO ARCHITECTURAL DOCUMENTATION. - BUILDING CURTIN WALL SYSTEM - REFER TO ARCHITECTURAL DOCUMENTATION.

DA

- SLIDING DOOR ENTRY - REFER TO ARCHITECTURAL DOCUMENTATION.

- STONE UNIT PAVING TO FORECOURT.

- BASEMENT WALL, REFER TO LANDSCAPE DA PLAN 2208-LP1 FOR DETAILS





SETBACK INTO THE SITE WITHIN THE MASS PLANTING. PREFER TO PLANTING -

DA PLAN 2208-PP0 & PP1 FOR DETAILS

INDICATIVE NEW STREET TREE

BICYCLE RACKS INSTALLED WITHIN -PAVED AREA. BIKE RACKS TO MATCH COUNCIL PUBLIC DOMAIN GUIDELINES.

NEW UNIT PAVING TO THE PUBLIC DOMAIN STREETSCAPE, PAVING TO COUNCIL PUBLIC DOMAIN GUIDELINES.

NEW CONCRETE KERB TO COUNCIL REQUIREMENTS. EXISTING ROAD.

EXTENT OF STRUCTURAL SOIL CELL -SYSTEM, SUCH AS 'STRATAVAULT' BY CITYGREEN, INSTALLED TO COUNCIL STANDARD DETAILS AND SPECIFICATION. SOIL VOLUME BASED ON SPECIES SIZE (SPECIES DICTATED BY COUNCIL).

ĹD01

LP1

GEORGE STREET FORECOURT - SECTION 4: ENTRY FORECOURT & UPPER SEATING AREA 1:40 @A1

| OMENTS                | Drawing to be read in conjunction with all relevant project specifications, schedules,<br>r