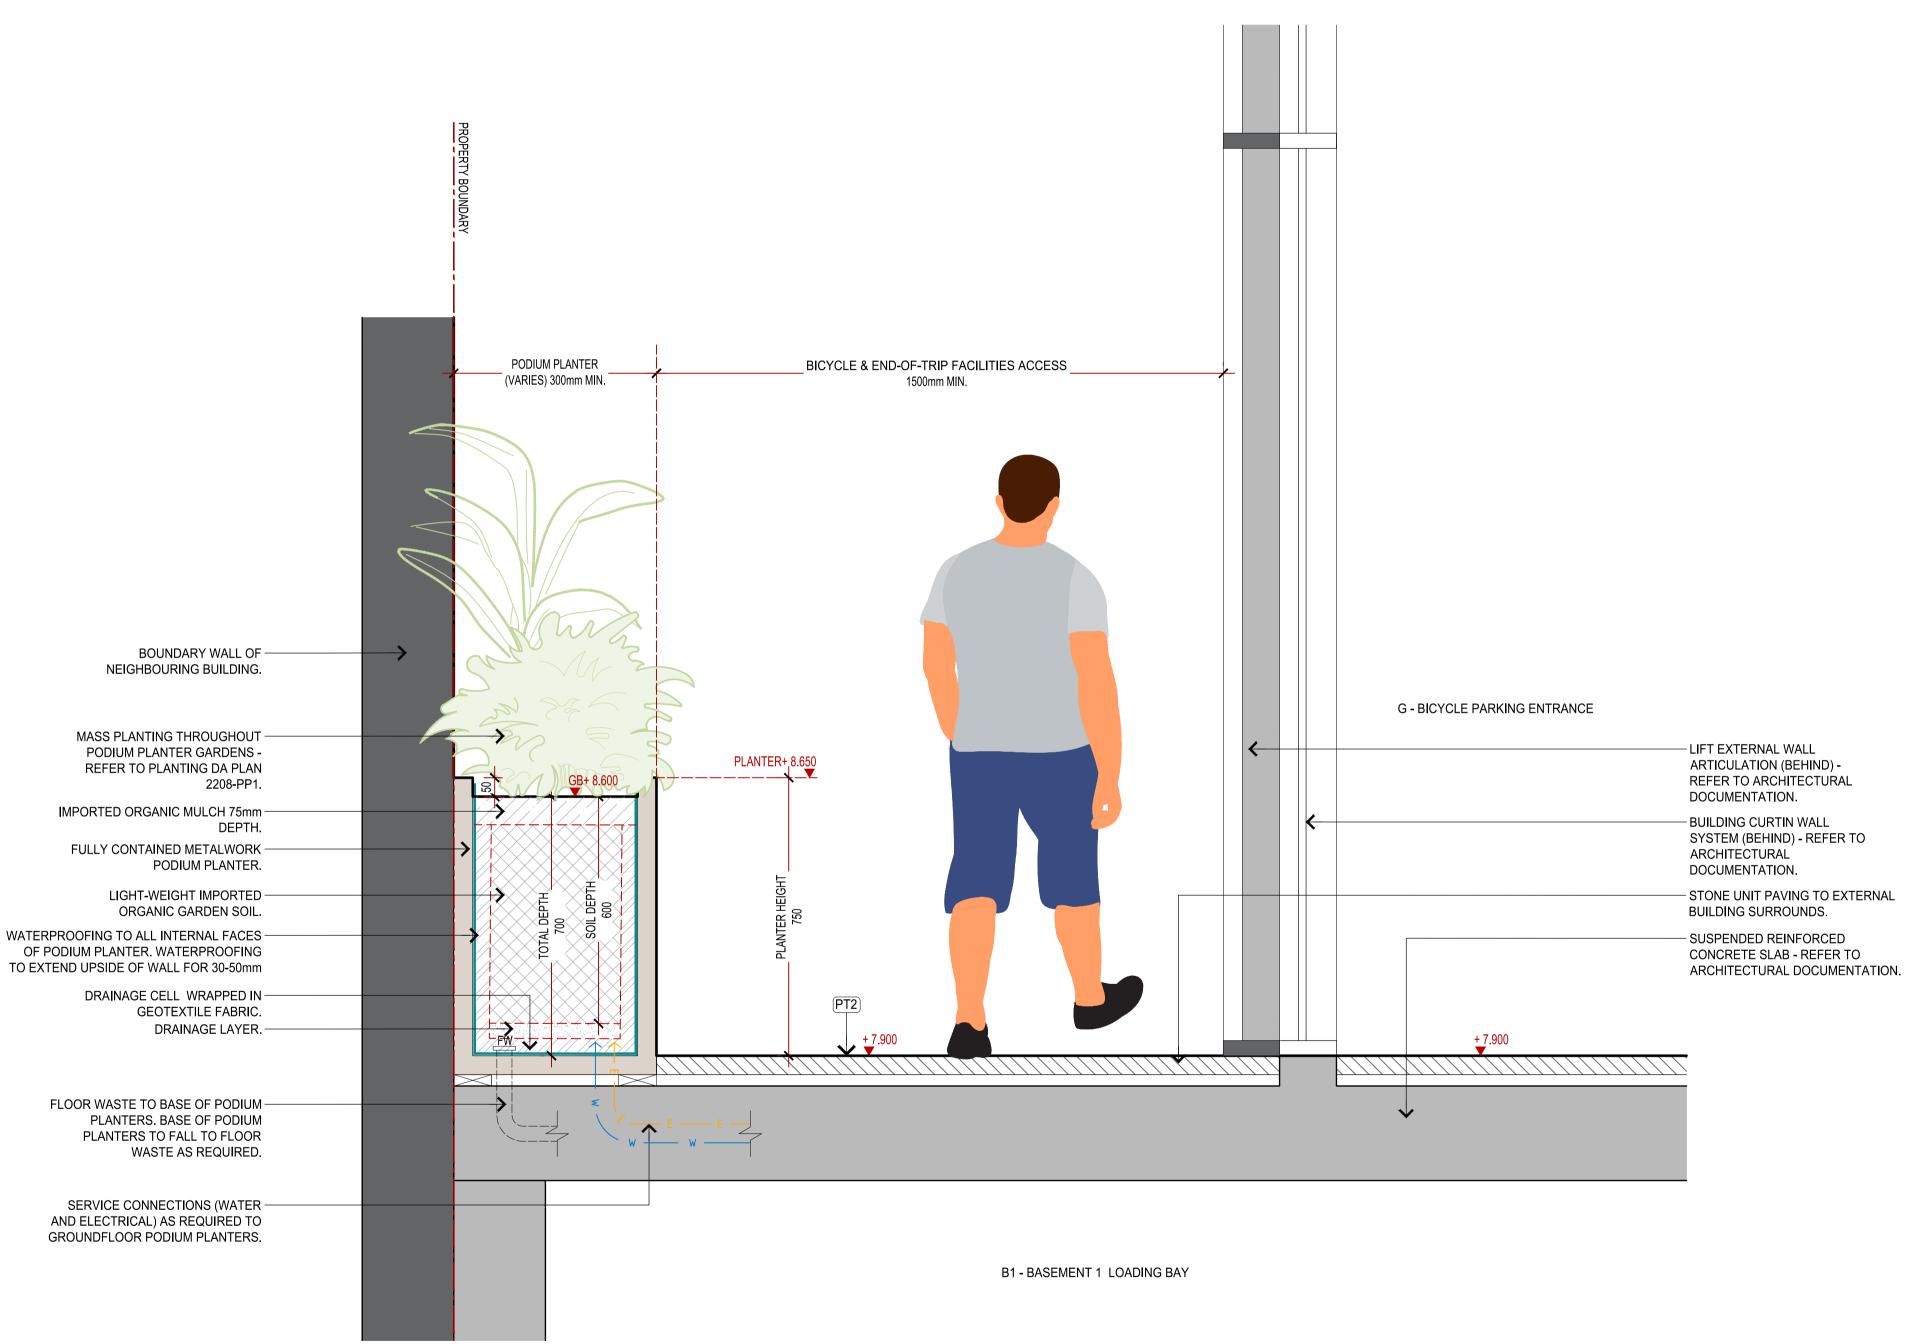

|          |                          |           |  |

- NATIVE SHADE TREE SURROUNDING THE FEATURE SEATING AREA. PREFER TO PLANTING DA PLAN 2208-PP0 & PP1 FOR DETAILS DA

- FEATURE SEATING AREA TO PROVIDE INCLUSIVE SEATING FOR FORECOURT. SEATING TO BE CONSTRUCTED OF CUSTOM SANDSTONE WITH ARTWORK INCORPORATED WITHIN SEATING.

- BUILDING COLUMN (BEHIND) - REFER TO ARCHITECTURAL DOCUMENTATION.

- BUILDING CURTIN WALL SYSTEM - REFER TO ARCHITECTURAL DOCUMENTATION.

- STONE UNIT PAVING TO FORECOURT.

- PODIUM SLAB SET DOWN TO ALLOW FOR AT-GRADE PLANTERS WITH PAVED AREAS.

STRUCTURAL SOIL CELL SYSTEM, SUCH AS 'STRATAVAULT' BY CITYGREEN, INSTALLED UNDER PAVED TERRACE TO PROVIDE CONTIGUOUS SOIL ZONE FOR PLANTING





GROUNDFLOOR - SECTION 5: WESTERN PATHWAY ACCESS PLANTER

LD01 LP1 1:10 @A1

| SION AMENDMENTS | reports ar<br>Landscape<br>condition:<br>© Paddoc | nd drawings. Use<br>e Architect before<br>s on site.<br>k Studio Pty Ltd, 2<br>/ Ltd. Not to be r | Inction with all relevant project specifications, so<br>figured dimensions in preference to scaled. Notif<br>proceeding if any anomaly is found between this<br>2018. Copyright in whole and every part belongs t<br>eproduced in any part without written agreement | fy the<br>drawing and<br>o Paddock |
|-----------------|---------------------------------------------------|---------------------------------------------------------------------------------------------------|-------------------------------------------------------------------------------