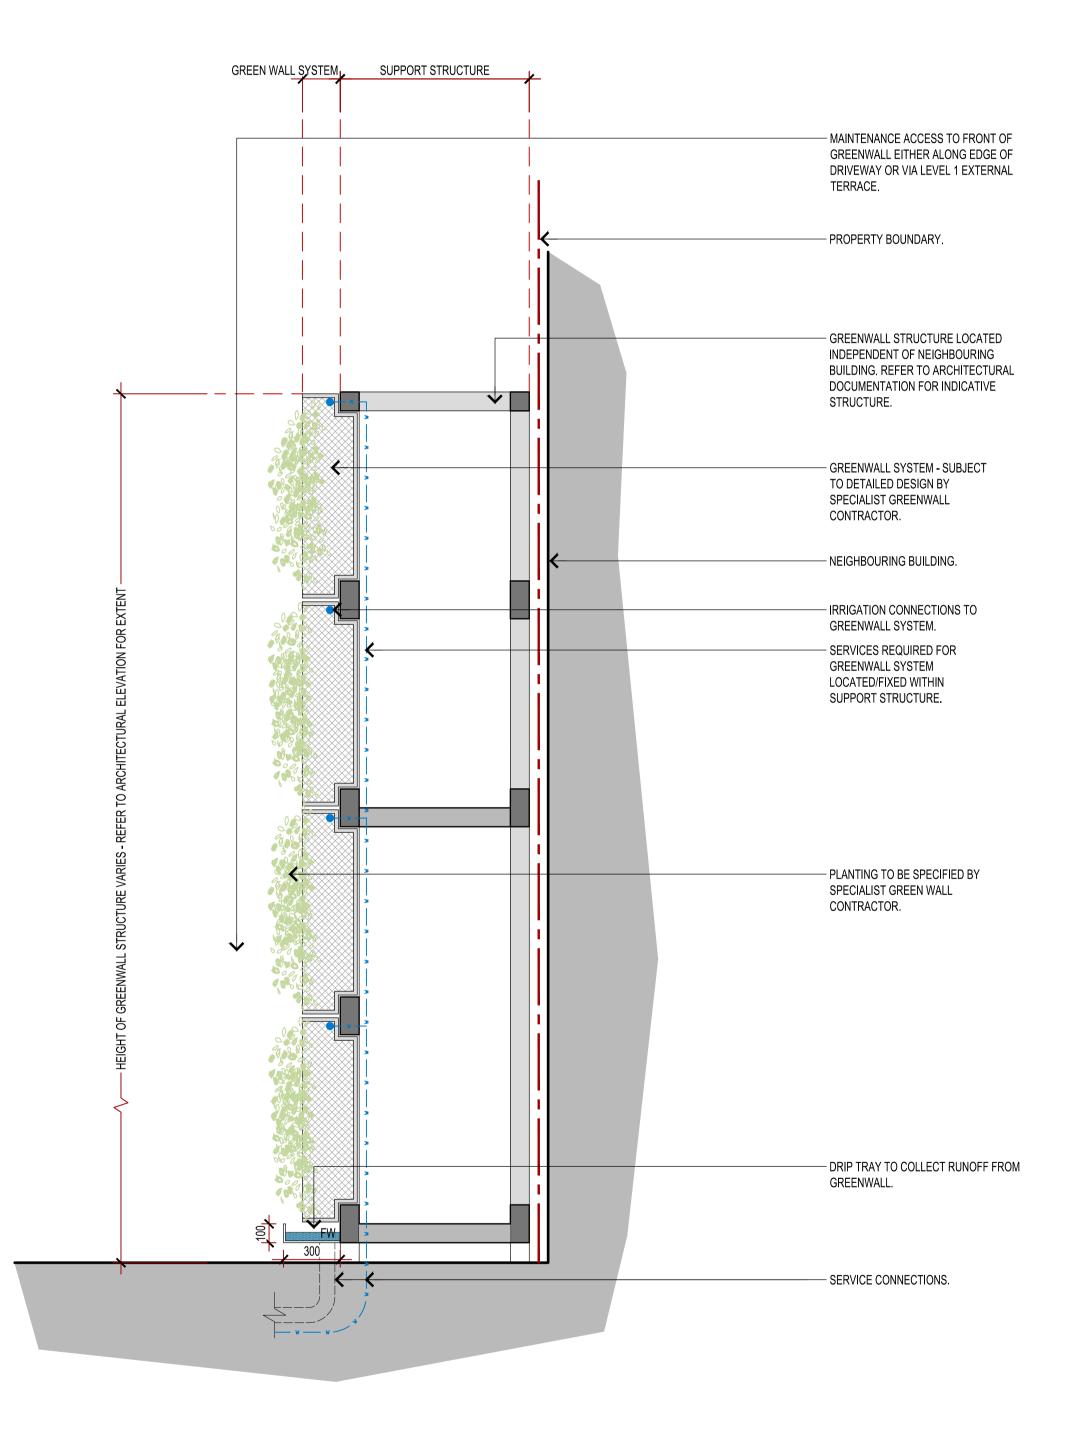

18.08.23 DA Submission Amendments

DW

С

S

| DA SUBMISS | LEGEND                         | :                                                                                                                                                                                                         |
|------------|--------------------------------|-----------------------------------------------------------------------------------------------------------------------------------------------------------------------------------------------------------|
| UBN        |                                | EXTENT OF LANDSCAPE DA WORKS.                                                                                                                                                                             |
| A S        |                                | PROPERTY BOUNDARY - REFER TO SURVEY.                                                                                                                                                                      |
| D          | + 12.800                       | PROPOSED FINISHED SURFACE LEVELS WITHIN LANDSCAPE AREAS.                                                                                                                                                  |
|            | (PT6)                          | PAVEMENT TYPE 6 (PODIUM TERRACES): STONE UNIT<br>PAVING, INSTALLED PAVER SUPPORTS. <i>PAVING TYPE:</i><br>'HONEY JASPER' GRANITE. <i>FINISH:</i> BUSH HAMMER.<br><i>FORMAT:</i> 560x(LENGTH VARIES)x50mm. |
|            |                                | SANDSTONE BLOCKS LOCATED WITHIN PLANTING<br>AREAS TO FORM INFORMAL SEATING AND RETAINING<br>TO GARDEN AREAS, HEIGHT VARIES.                                                                               |
|            | GB3                            | GARDEN AREAS 3 (PODIUM PLANTERS): IMPORTED<br>LIGHT-WEIGHT ORGANIC SOIL MIX 300mm DEPTH,<br>IMPORTED ORGANIC MULCH 75mm DEPTH, MASS<br>PLANTING. REFER TO PLANTING DA PLAN 2208-PP2.                      |
|            | GB4                            | GARDEN AREAS 4 (PODIUM PLANTERS): IMPORTED<br>LIGHT-WEIGHT ORGANIC SOIL MIX 600mm DEPTH,<br>IMPORTED ORGANIC MULCH 75mm DEPTH, MASS<br>PLANTING. REFER TO PLANTING DA PLAN 2208-PP2.                      |
|            | GB5                            | GARDEN AREAS 5 (PODIUM PLANTERS): IMPORTED<br>LIGHT-WEIGHT ORGANIC SOIL MIX MIN. 900mm DEPTH,<br>IMPORTED ORGANIC MULCH 75mm DEPTH, MASS<br>PLANTING. REFER TO PLANTING DA PLAN 2208-PP2.                 |
|            |                                | NEW TREE/PALM/FERN PLANTINGS. REFER TO<br>PLANTING DA PLAN 2208-PP2.                                                                                                                                      |
|            | 2. NOT FO<br>APPRO<br>3. REFER | TO DRAWING 2208-LT1 FOR GENERAL NOTES.<br>OR CONSTRUCTION OR PRICING - SUBJECT TO COUNCIL<br>OVALS AND DETAILED DESIGN.<br>TO 'CITYGREEN' FOR STRUCTURAL SOIL CELLL SYSTEM<br>'AVAULT' DETAILS            |