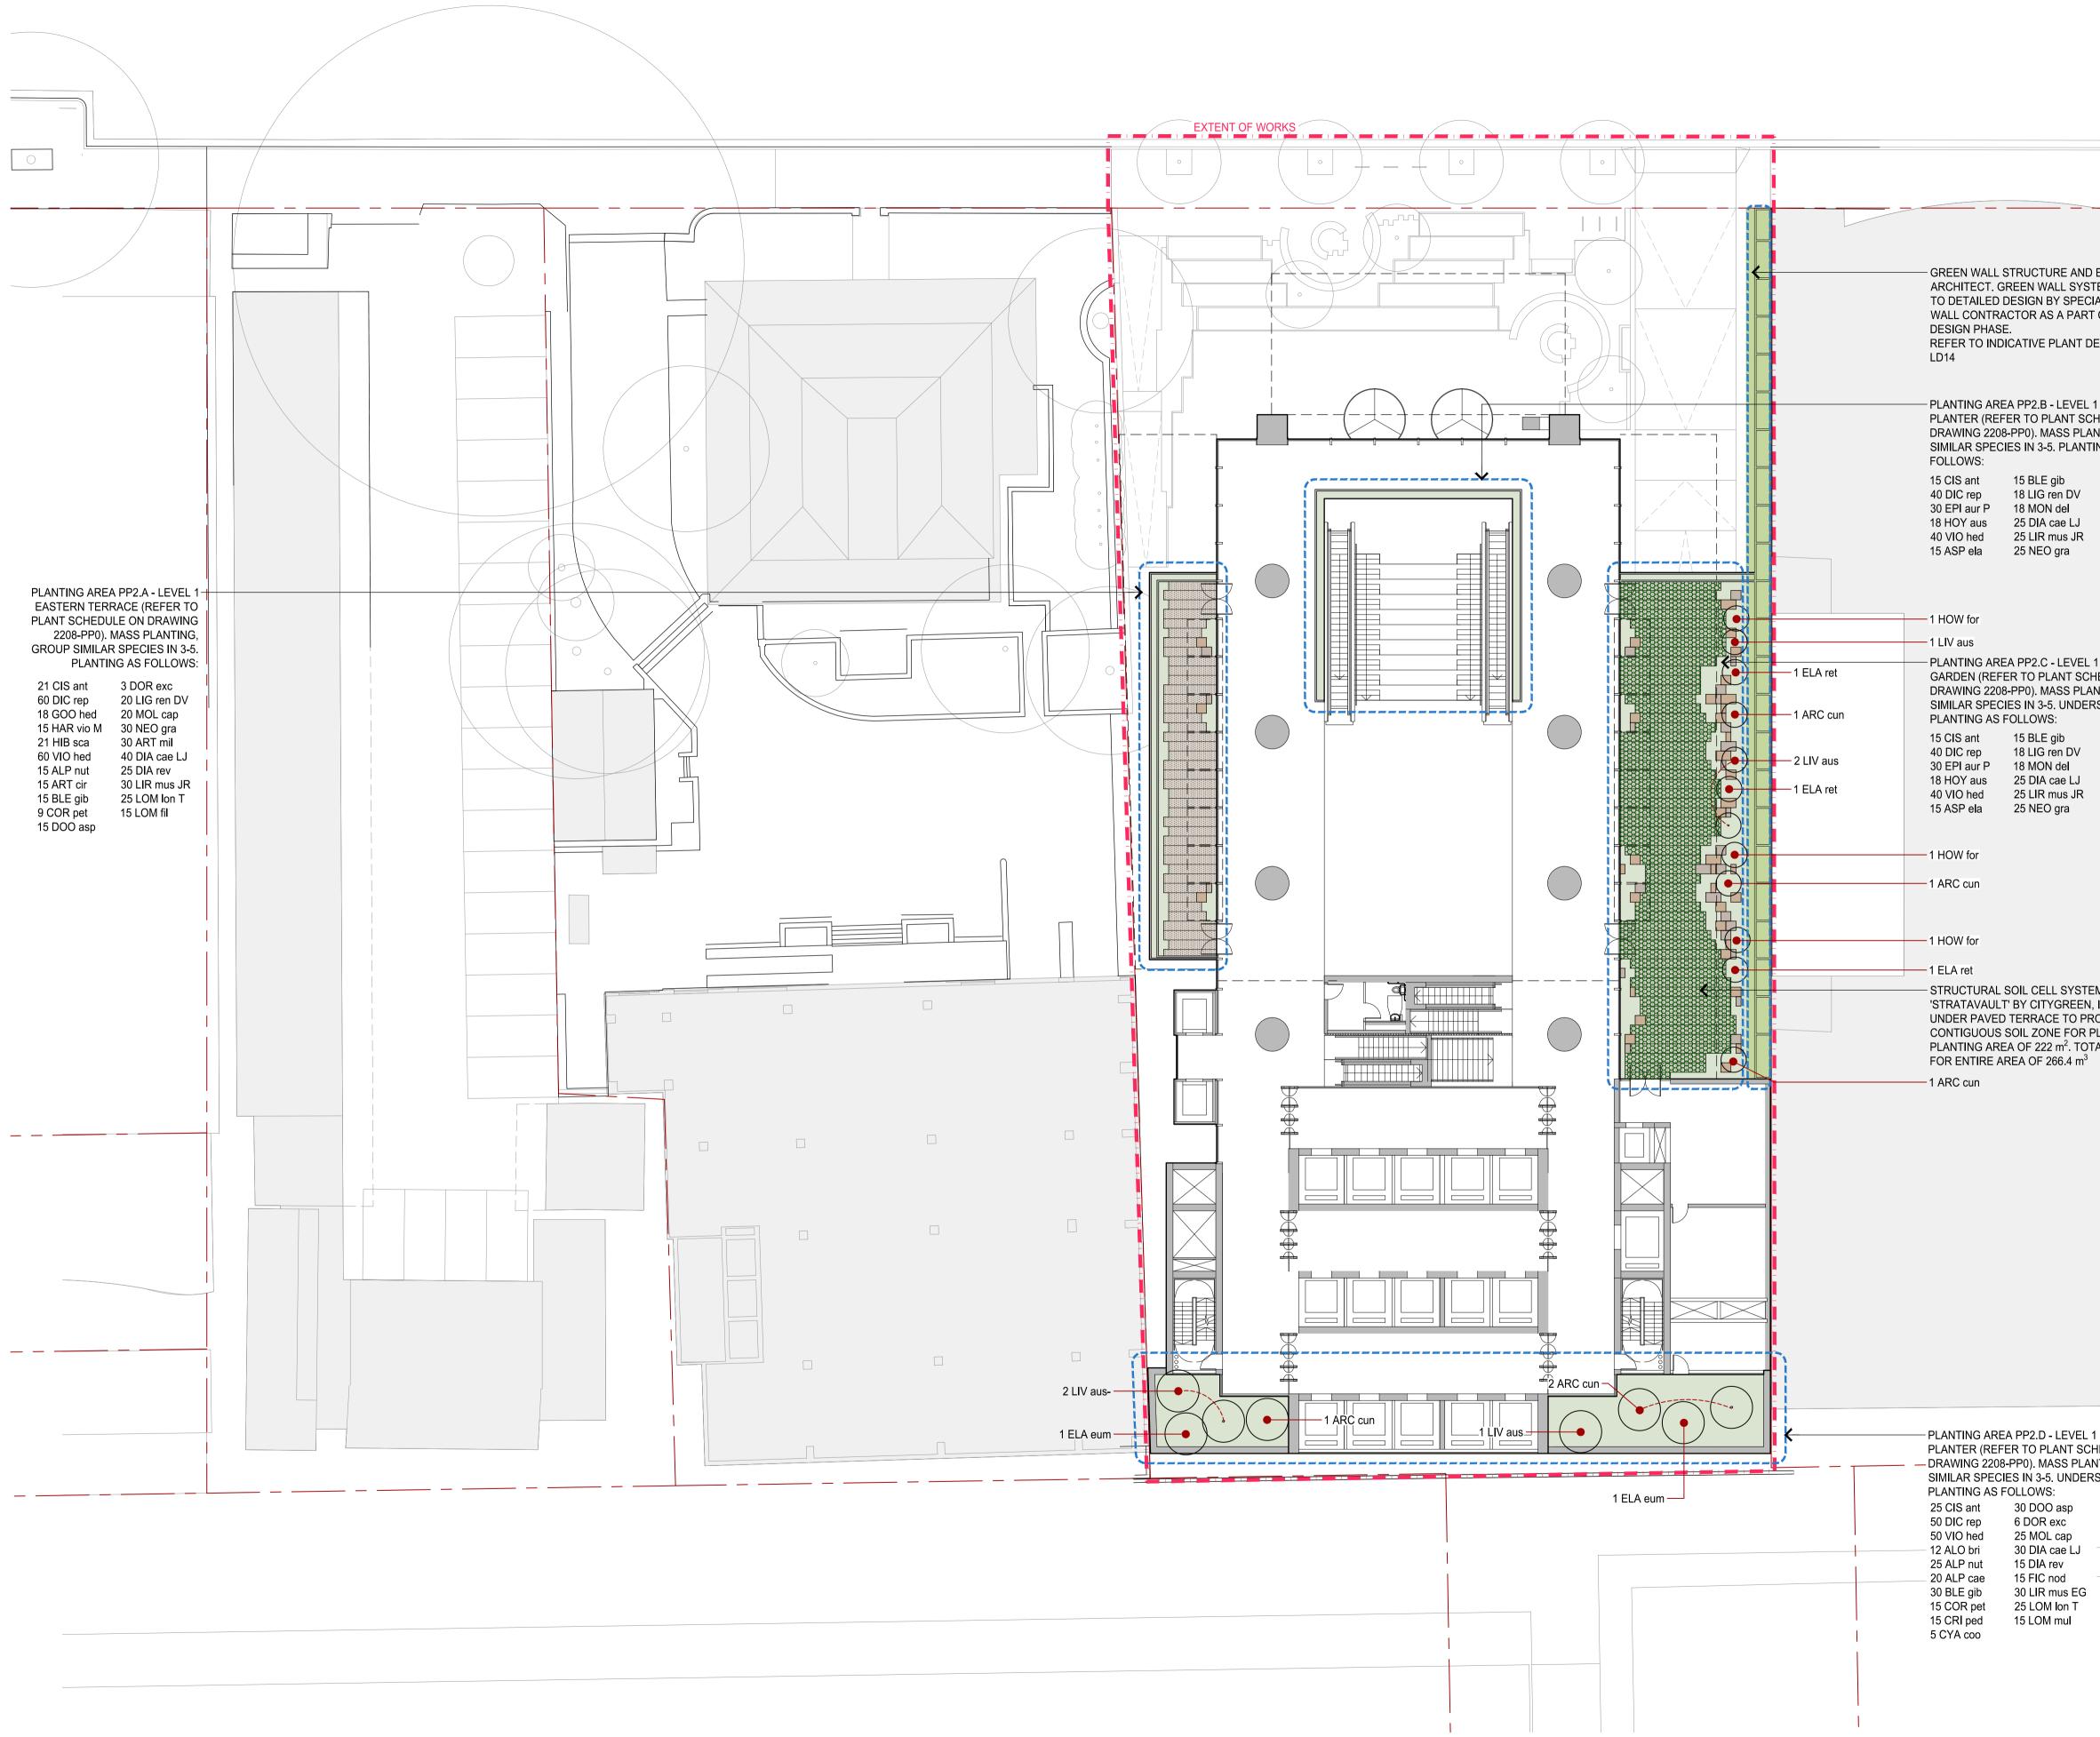

18.08.23 DA Submission Amendments

DW

С

S

| DA SUBMISS | LEGEND                         | :                                                                                                                                                                                                         |
|------------|--------------------------------|-----------------------------------------------------------------------------------------------------------------------------------------------------------------------------------------------------------|
| UBN        |                                | EXTENT OF LANDSCAPE DA WORKS.                                                                                                                                                                             |
| A S        |                                | PROPERTY BOUNDARY - REFER TO SURVEY.                                                                                                                                                                      |
| D          | + 12.800                       | PROPOSED FINISHED SURFACE LEVELS WITHIN LANDSCAPE AREAS.                                                                                                                                                  |
|            | (PT6)                          | PAVEMENT TYPE 6 (PODIUM TERRACES): STONE UNIT<br>PAVING, INSTALLED PAVER SUPPORTS. <i>PAVING TYPE:</i><br>'HONEY JASPER' GRANITE. <i>FINISH:</i> BUSH HAMMER.<br><i>FORMAT:</i> 560x(LENGTH VARIES)x50mm. |
|            |                                | SANDSTONE BLOCKS LOCATED WITHIN PLANTING<br>AREAS TO FORM INFORMAL SEATING AND RETAINING<br>TO GARDEN AREAS, HEIGHT VARIES.                                                                               |
|            | GB3                            | GARDEN AREAS 3 (PODIUM PLANTERS): IMPORTED<br>LIGHT-WEIGHT ORGANIC SOIL MIX 300mm DEPTH,<br>IMPORTED ORGANIC MULCH 75mm DEPTH, MASS<br>PLANTING. REFER TO PLANTING DA PLAN 2208-PP2.                      |
|            | GB4                            | GARDEN AREAS 4 (PODIUM PLANTERS): IMPORTED<br>LIGHT-WEIGHT ORGANIC SOIL MIX 600mm DEPTH,<br>IMPORTED ORGANIC MULCH 75mm DEPTH, MASS<br>PLANTING. REFER TO PLANTING DA PLAN 2208-PP2.                      |
|            | GB5                            | GARDEN AREAS 5 (PODIUM PLANTERS): IMPORTED<br>LIGHT-WEIGHT ORGANIC SOIL MIX MIN. 900mm DEPTH,<br>IMPORTED ORGANIC MULCH 75mm DEPTH, MASS<br>PLANTING. REFER TO PLANTING DA PLAN 2208-PP2.                 |
|            |                                | NEW TREE/PALM/FERN PLANTINGS. REFER TO<br>PLANTING DA PLAN 2208-PP2.                                                                                                                                      |
|            | 2. NOT FO<br>APPRO<br>3. REFER | TO DRAWING 2208-LT1 FOR GENERAL NOTES.<br>OR CONSTRUCTION OR PRICING - SUBJECT TO COUNCIL<br>OVALS AND DETAILED DESIGN.<br>TO 'CITYGREEN' FOR STRUCTURAL SOIL CELLL SYSTEM<br>'AVAULT' DETAILS            |