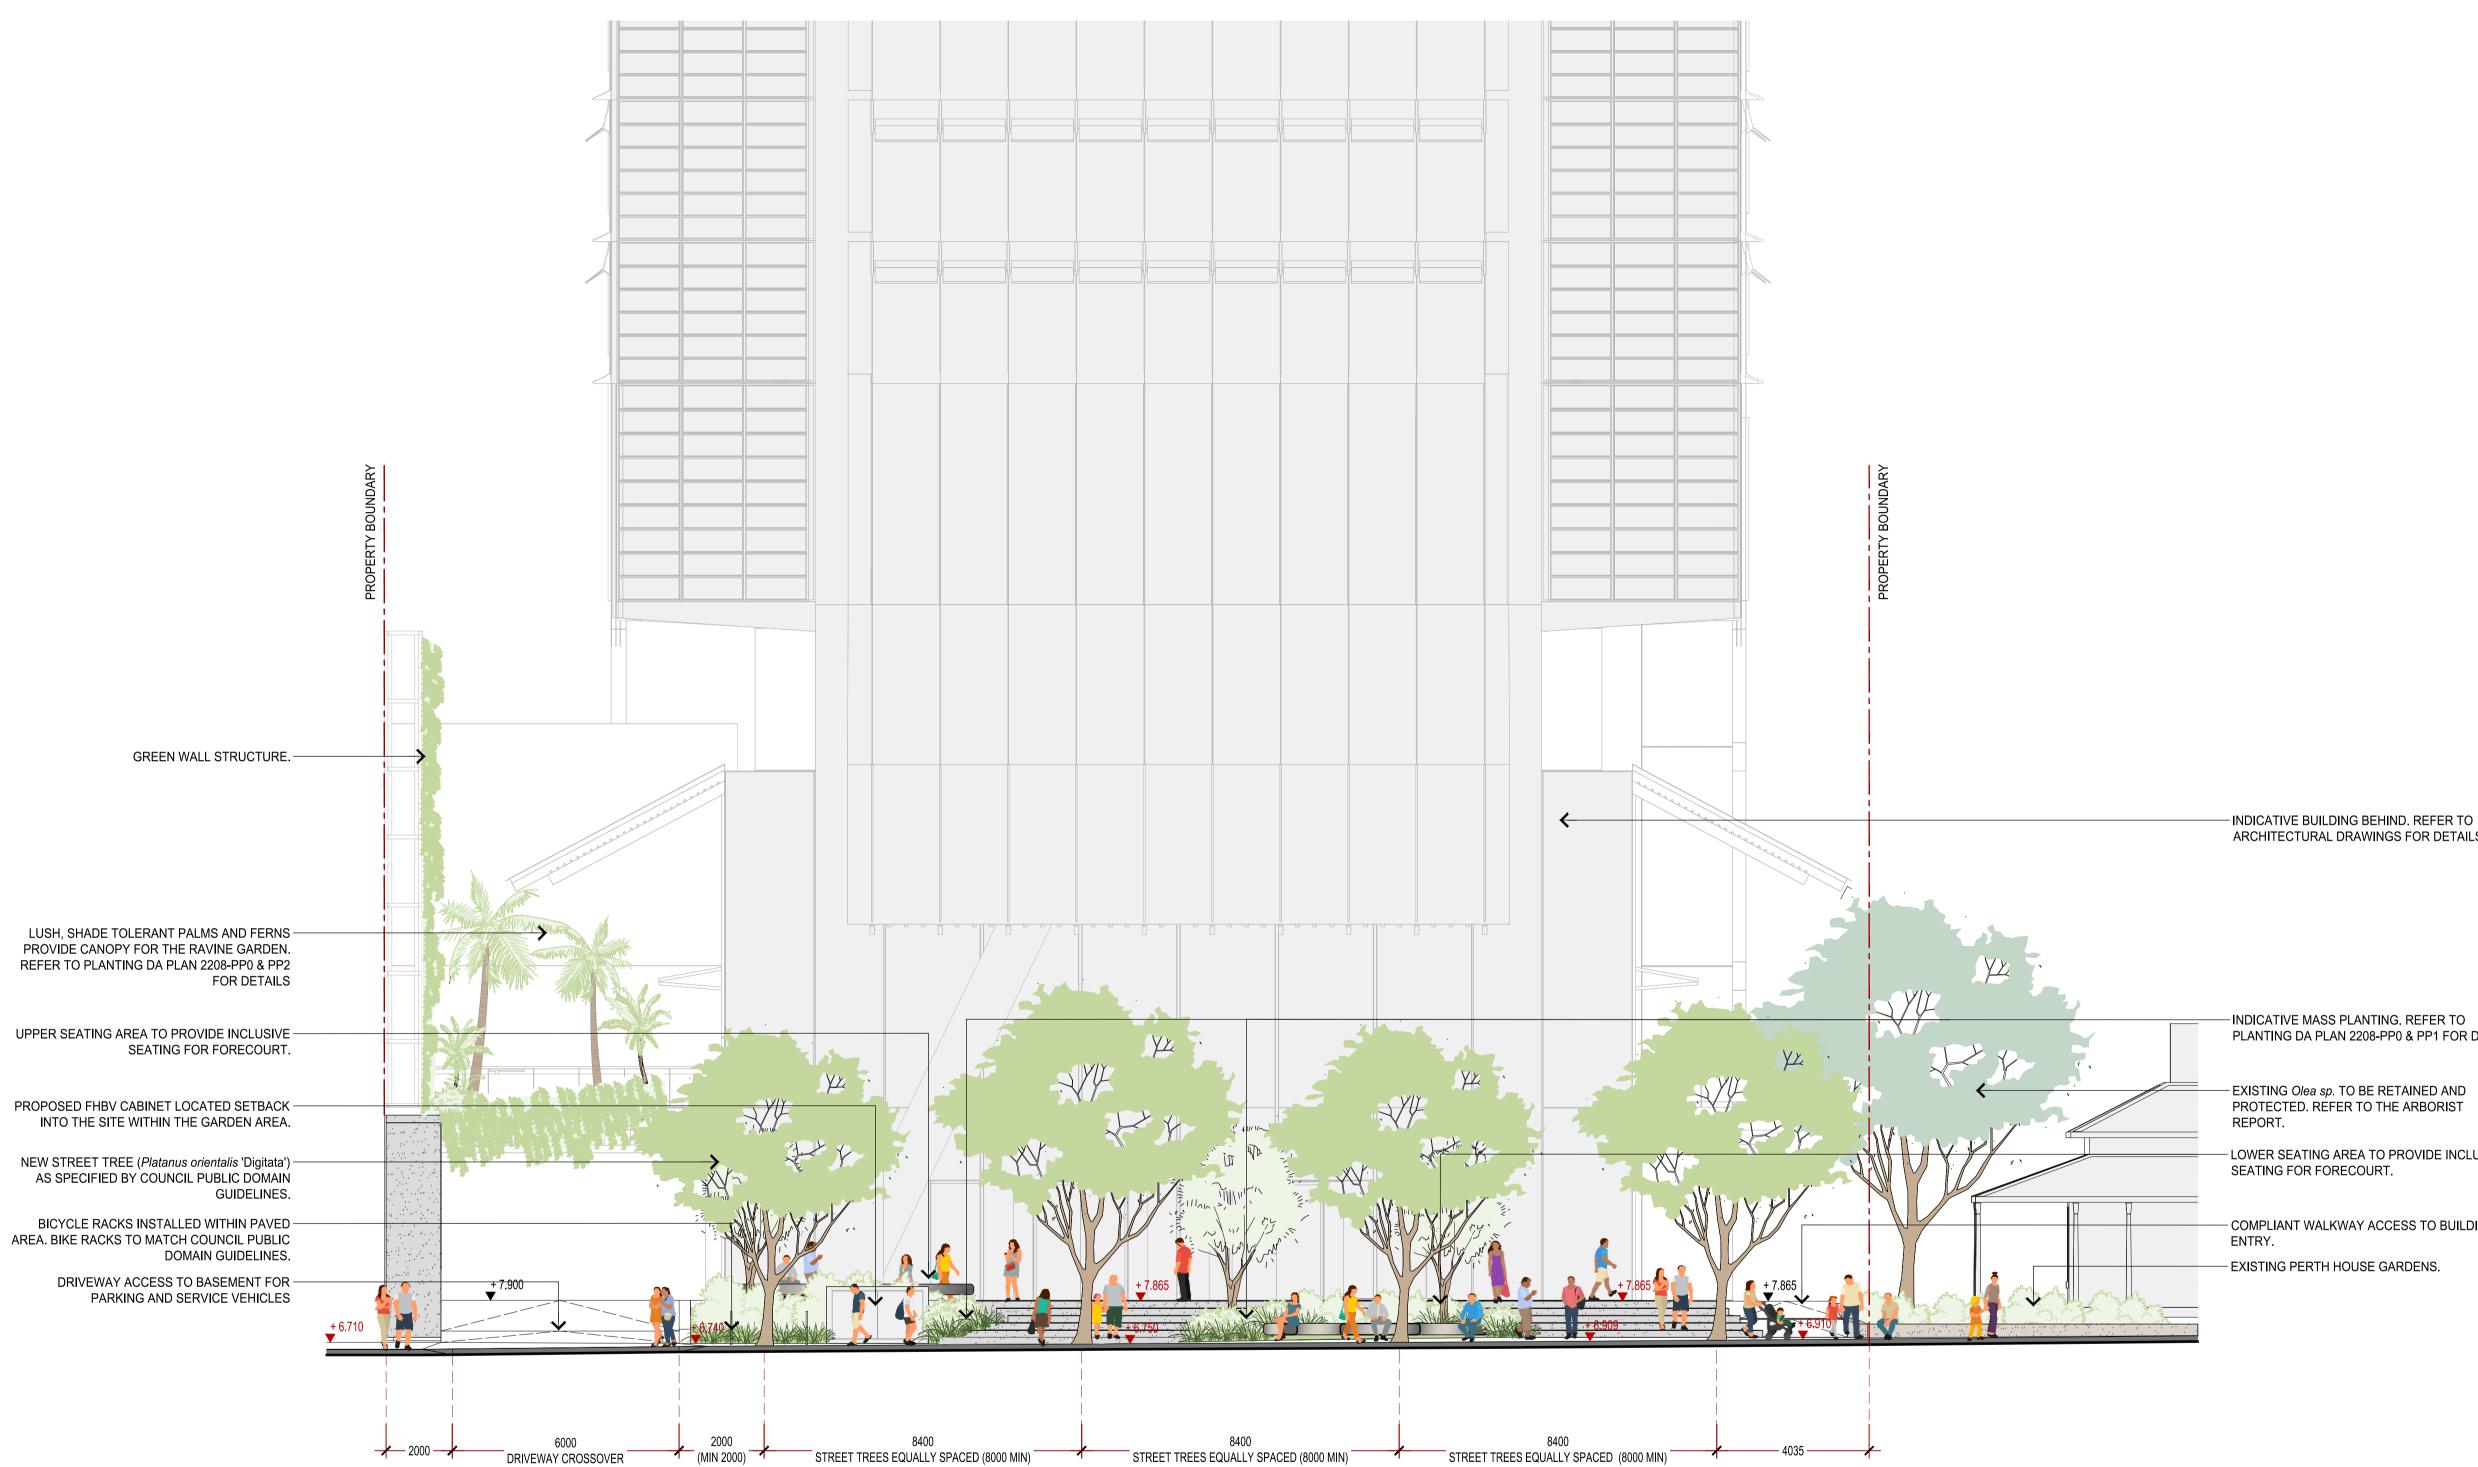

| 18.08.23 | DA Submission Amendments | DW        |  |  |
|                                                                        |                                                                                                                                                                                                                                                                                                                                                                                                                                                                                    |          |                          |           |  |  |

SUBMI

 $\triangleleft$ 





→ GEORGE STREET ELEVATION 1:100 @A1

LD01

LP1

| Drawing to be read in conjunction with all relevant project specifications, schedules, reports and drawings. Use figured dimensions in preference to scaled. Notify the Landscape Architect before proceeding if any anomaly is found between this drawing and conditions on site.<br>© Paddock Studio Pty Ltd, 2018. Copyright in whole and every part belongs to Paddock Studio Pty Ltd. Not to be reproduced in any part without written agreement from Paddock Studio Pty Ltd. |          |                          |           |  |  |
|------------------------------------------------------------------------------------------------------------------------------------------------------------------------------------------------------------------------------