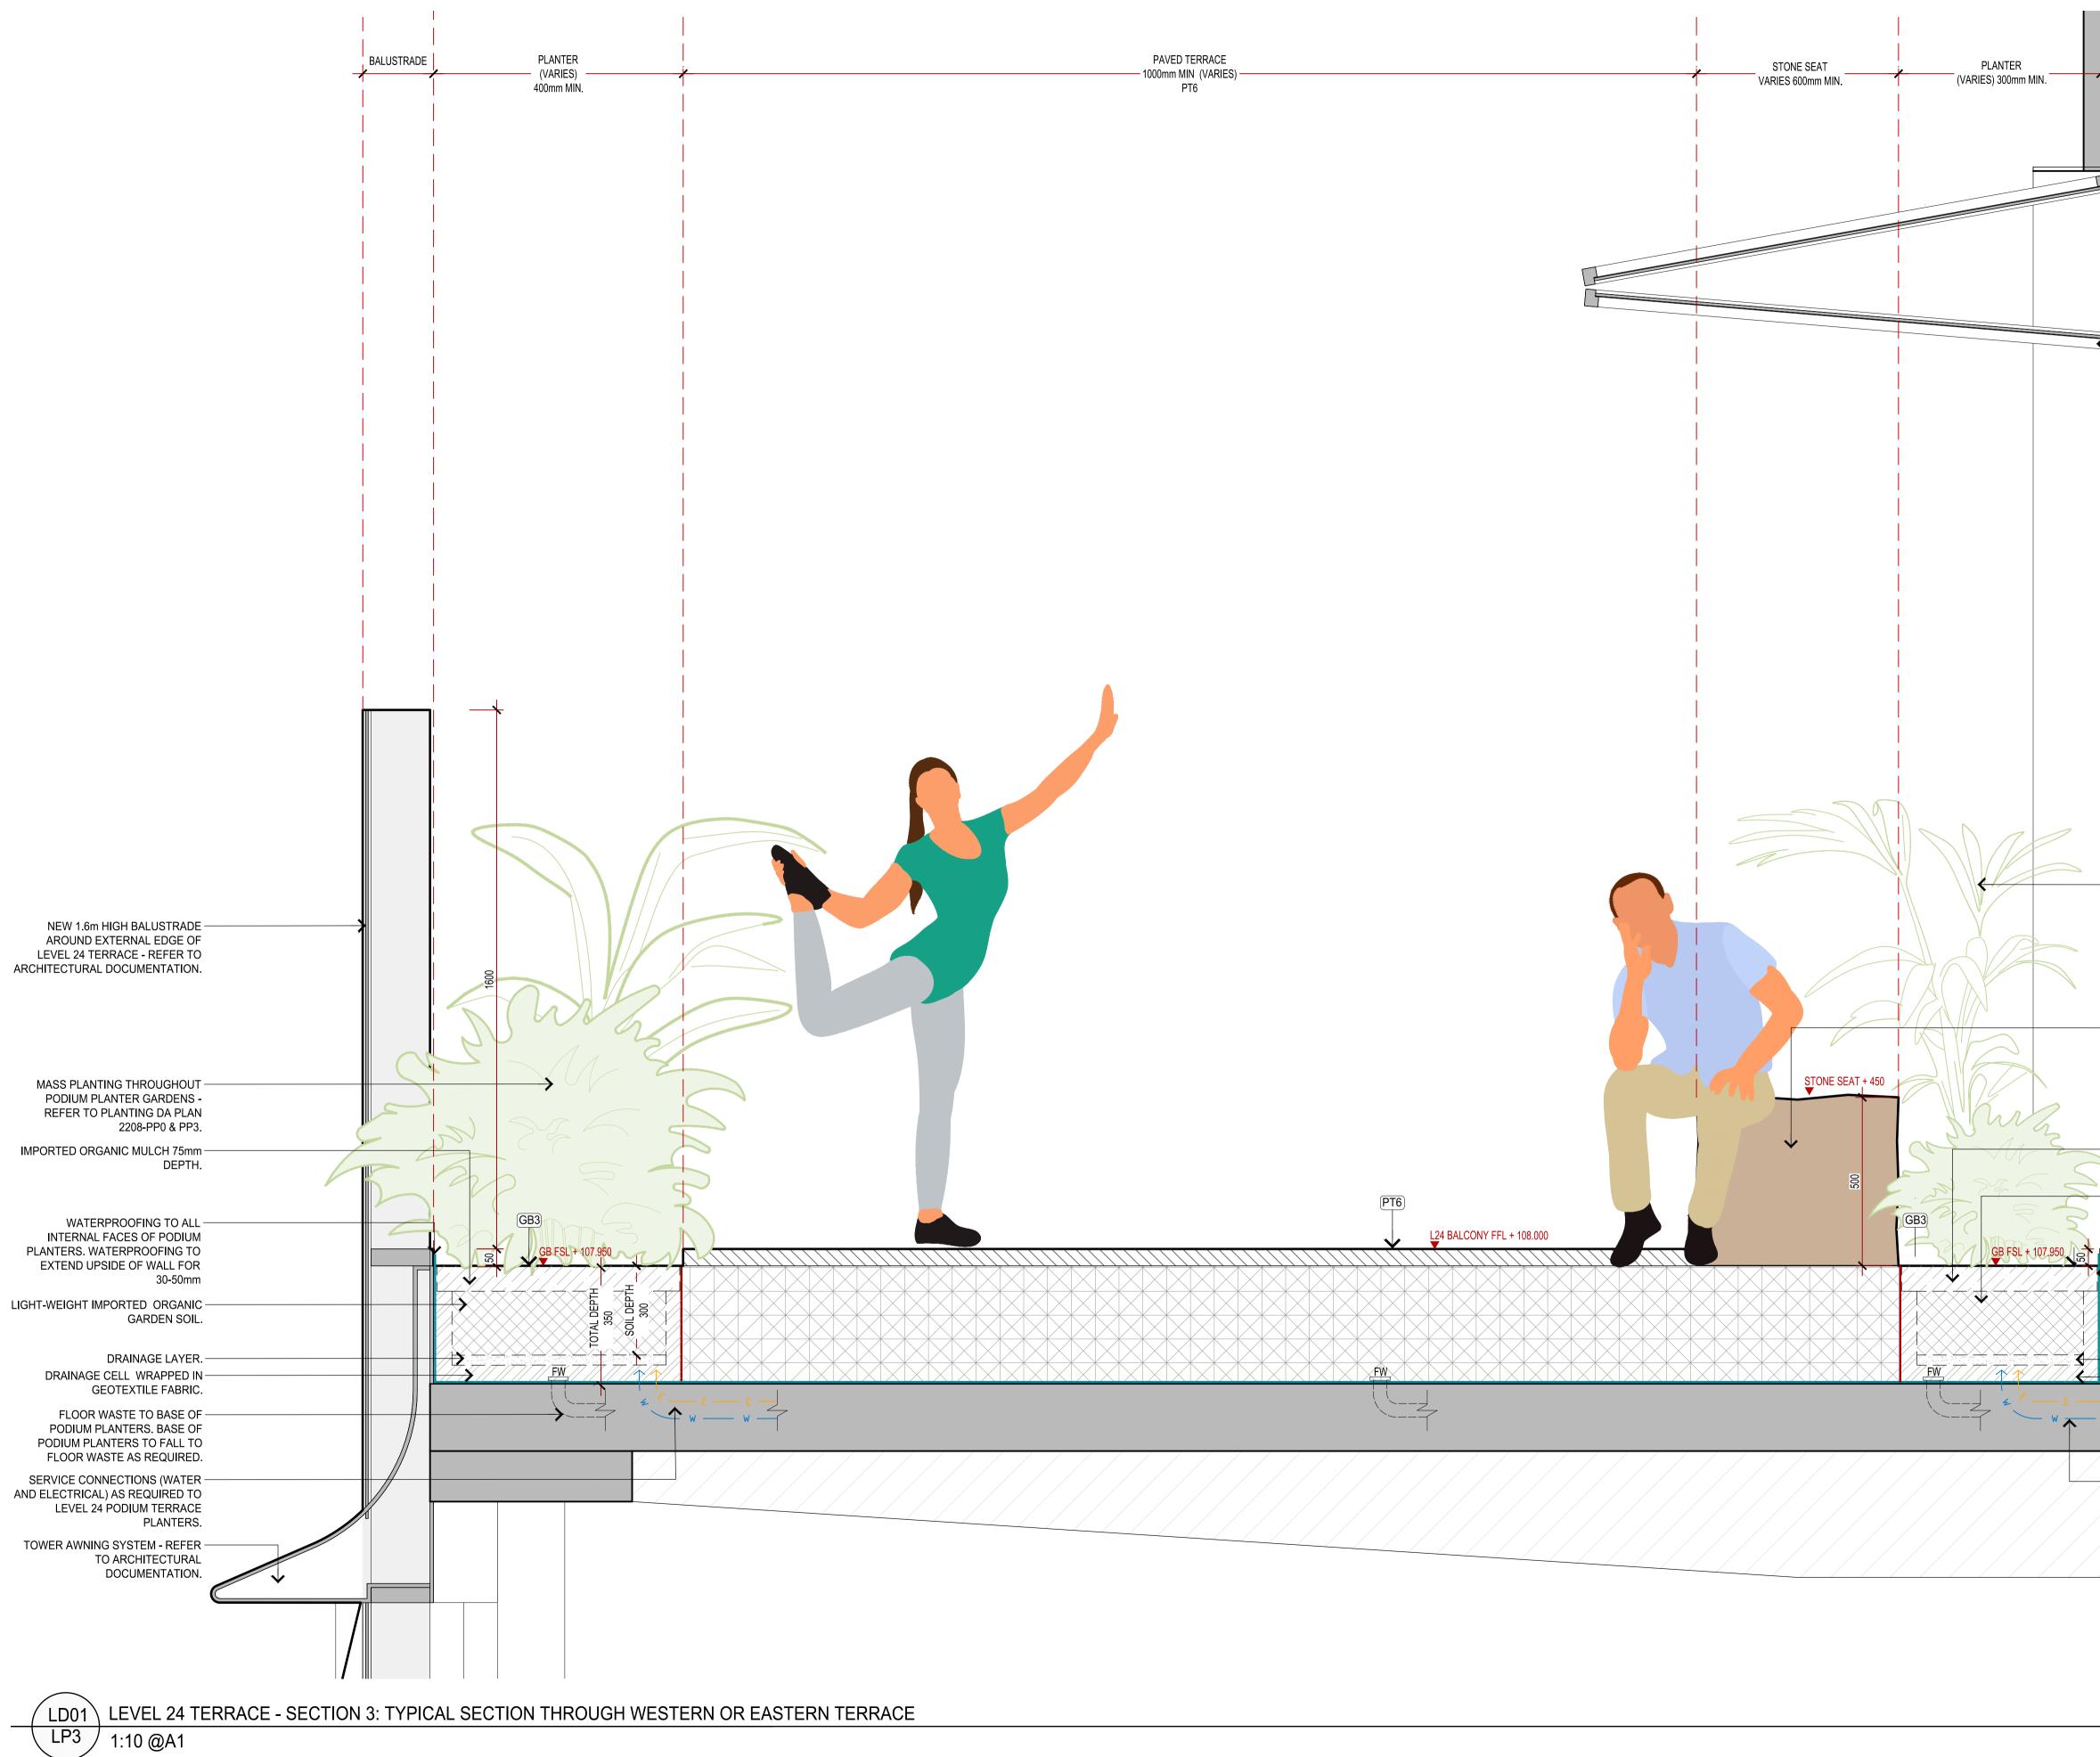

18.08.23 DA Submission Amendments

DW

С

S

| DA SUBMISS | LEGEND                         | :                                                                                                                                                                                                         |
|------------|--------------------------------|-----------------------------------------------------------------------------------------------------------------------------------------------------------------------------------------------------------|
| UBN        |                                | EXTENT OF LANDSCAPE DA WORKS.                                                                                                                                                                             |
| A S        |                                | PROPERTY BOUNDARY - REFER TO SURVEY.                                                                                                                                                                      |
| D          | + 12.800                       | PROPOSED FINISHED SURFACE LEVELS WITHIN LANDSCAPE AREAS.                                                                                                                                                  |
|            | (PT6)                          | PAVEMENT TYPE 6 (PODIUM TERRACES): STONE UNIT<br>PAVING, INSTALLED PAVER SUPPORTS. <i>PAVING TYPE:</i><br>'HONEY JASPER' GRANITE. <i>FINISH:</i> BUSH HAMMER.<br><i>FORMAT:</i> 560x(LENGTH VARIES)x50mm. |
|            |                                | SANDSTONE BLOCKS LOCATED WITHIN PLANTING<br>AREAS TO FORM INFORMAL SEATING AND RETAINING<br>TO GARDEN AREAS, HEIGHT VARIES.                                                                               |
|            | GB3                            | GARDEN AREAS 3 (PODIUM PLANTERS): IMPORTED<br>LIGHT-WEIGHT ORGANIC SOIL MIX 300mm DEPTH,<br>IMPORTED ORGANIC MULCH 75mm DEPTH, MASS<br>PLANTING. REFER TO PLANTING DA PLAN 2208-PP2.                      |
|            | GB4                            | GARDEN AREAS 4 (PODIUM PLANTERS): IMPORTED<br>LIGHT-WEIGHT ORGANIC SOIL MIX 600mm DEPTH,<br>IMPORTED ORGANIC MULCH 75mm DEPTH, MASS<br>PLANTING. REFER TO PLANTING DA PLAN 2208-PP2.                      |
|            | GB5                            | GARDEN AREAS 5 (PODIUM PLANTERS): IMPORTED<br>LIGHT-WEIGHT ORGANIC SOIL MIX MIN. 900mm DEPTH,<br>IMPORTED ORGANIC MULCH 75mm DEPTH, MASS<br>PLANTING. REFER TO PLANTING DA PLAN 2208-PP2.                 |
|            |                                | NEW TREE/PALM/FERN PLANTINGS. REFER TO<br>PLANTING DA PLAN 2208-PP2.                                                                                                                                      |
|            | 2. NOT FO<br>APPRO<br>3. REFER | TO DRAWING 2208-LT1 FOR GENERAL NOTES.<br>OR CONSTRUCTION OR PRICING - SUBJECT TO COUNCIL<br>OVALS AND DETAILED DESIGN.<br>TO 'CITYGREEN' FOR STRUCTURAL SOIL CELLL SYSTEM<br>'AVAULT' DETAILS            |