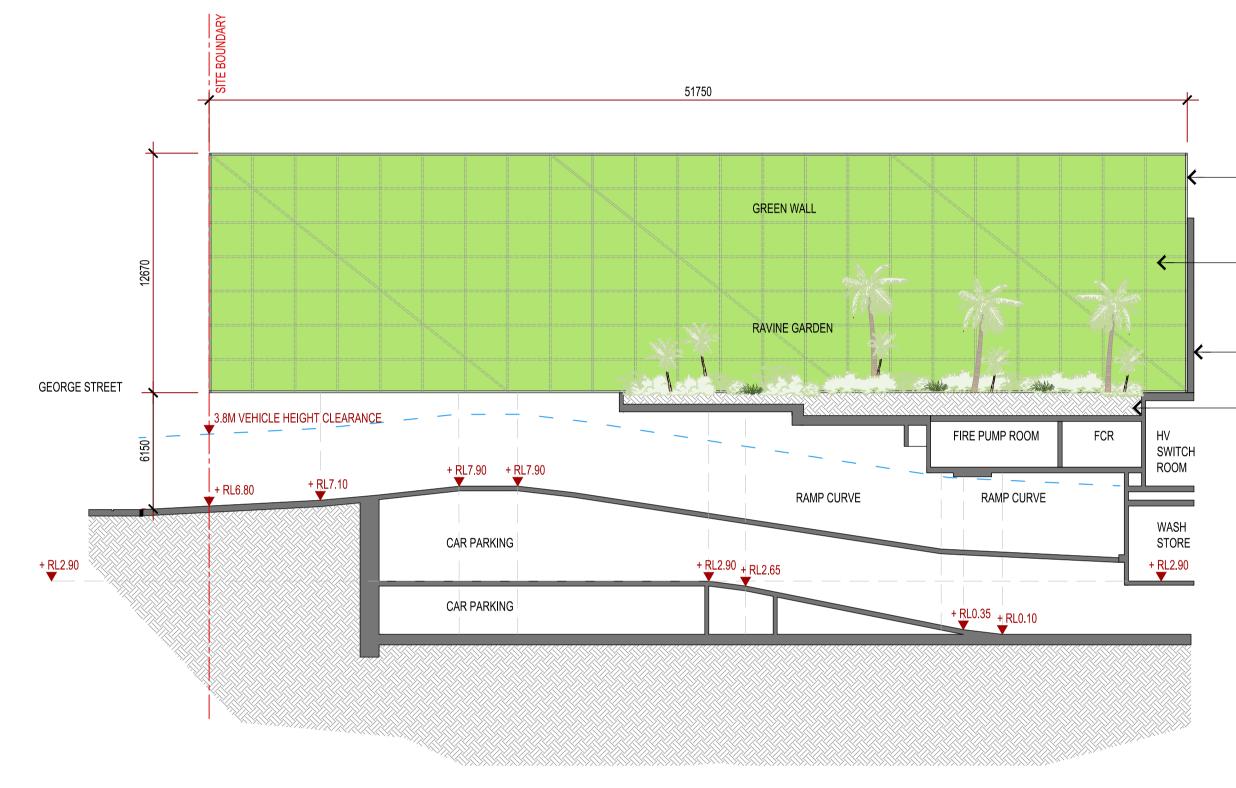

18.08.23 DA Submission Amendments

DW

С

S

| DA SUBMISS | LEGEND                         | :                                                                                                                                                                                                         |
|------------|--------------------------------|-----------------------------------------------------------------------------------------------------------------------------------------------------------------------------------------------------------|
| UBN        |                                | EXTENT OF LANDSCAPE DA WORKS.                                                                                                                                                                             |
| A S        |                                | PROPERTY BOUNDARY - REFER TO SURVEY.                                                                                                                                                                      |
| D          | + 12.800                       | PROPOSED FINISHED SURFACE LEVELS WITHIN LANDSCAPE AREAS.                                                                                                                                                  |
|            | (PT6)                          | PAVEMENT TYPE 6 (PODIUM TERRACES): STONE UNIT<br>PAVING, INSTALLED PAVER SUPPORTS. <i>PAVING TYPE:</i><br>'HONEY JASPER' GRANITE. <i>FINISH:</i> BUSH HAMMER.<br><i>FORMAT:</i> 560x(LENGTH VARIES)x50mm. |
|            |                                | SANDSTONE BLOCKS LOCATED WITHIN PLANTING<br>AREAS TO FORM INFORMAL SEATING AND RETAINING<br>TO GARDEN AREAS, HEIGHT VARIES.                                                                               |
|            | GB3                            | GARDEN AREAS 3 (PODIUM PLANTERS): IMPORTED<br>LIGHT-WEIGHT ORGANIC SOIL MIX 300mm DEPTH,<br>IMPORTED ORGANIC MULCH 75mm DEPTH, MASS<br>PLANTING. REFER TO PLANTING DA PLAN 2208-PP2.                      |
|            | GB4                            | GARDEN AREAS 4 (PODIUM PLANTERS): IMPORTED<br>LIGHT-WEIGHT ORGANIC SOIL MIX 600mm DEPTH,<br>IMPORTED ORGANIC MULCH 75mm DEPTH, MASS<br>PLANTING. REFER TO PLANTING DA PLAN 2208-PP2.                      |
|            | GB5                            | GARDEN AREAS 5 (PODIUM PLANTERS): IMPORTED<br>LIGHT-WEIGHT ORGANIC SOIL MIX MIN. 900mm DEPTH,<br>IMPORTED ORGANIC MULCH 75mm DEPTH, MASS<br>PLANTING. REFER TO PLANTING DA PLAN 2208-PP2.                 |
|            |                                | NEW TREE/PALM/FERN PLANTINGS. REFER TO<br>PLANTING DA PLAN 2208-PP2.                                                                                                                                      |
|            | 2. NOT FO<br>APPRO<br>3. REFER | TO DRAWING 2208-LT1 FOR GENERAL NOTES.<br>OR CONSTRUCTION OR PRICING - SUBJECT TO COUNCIL<br>OVALS AND DETAILED DESIGN.<br>TO 'CITYGREEN' FOR STRUCTURAL SOIL CELLL SYSTEM<br>'AVAULT' DETAILS            |