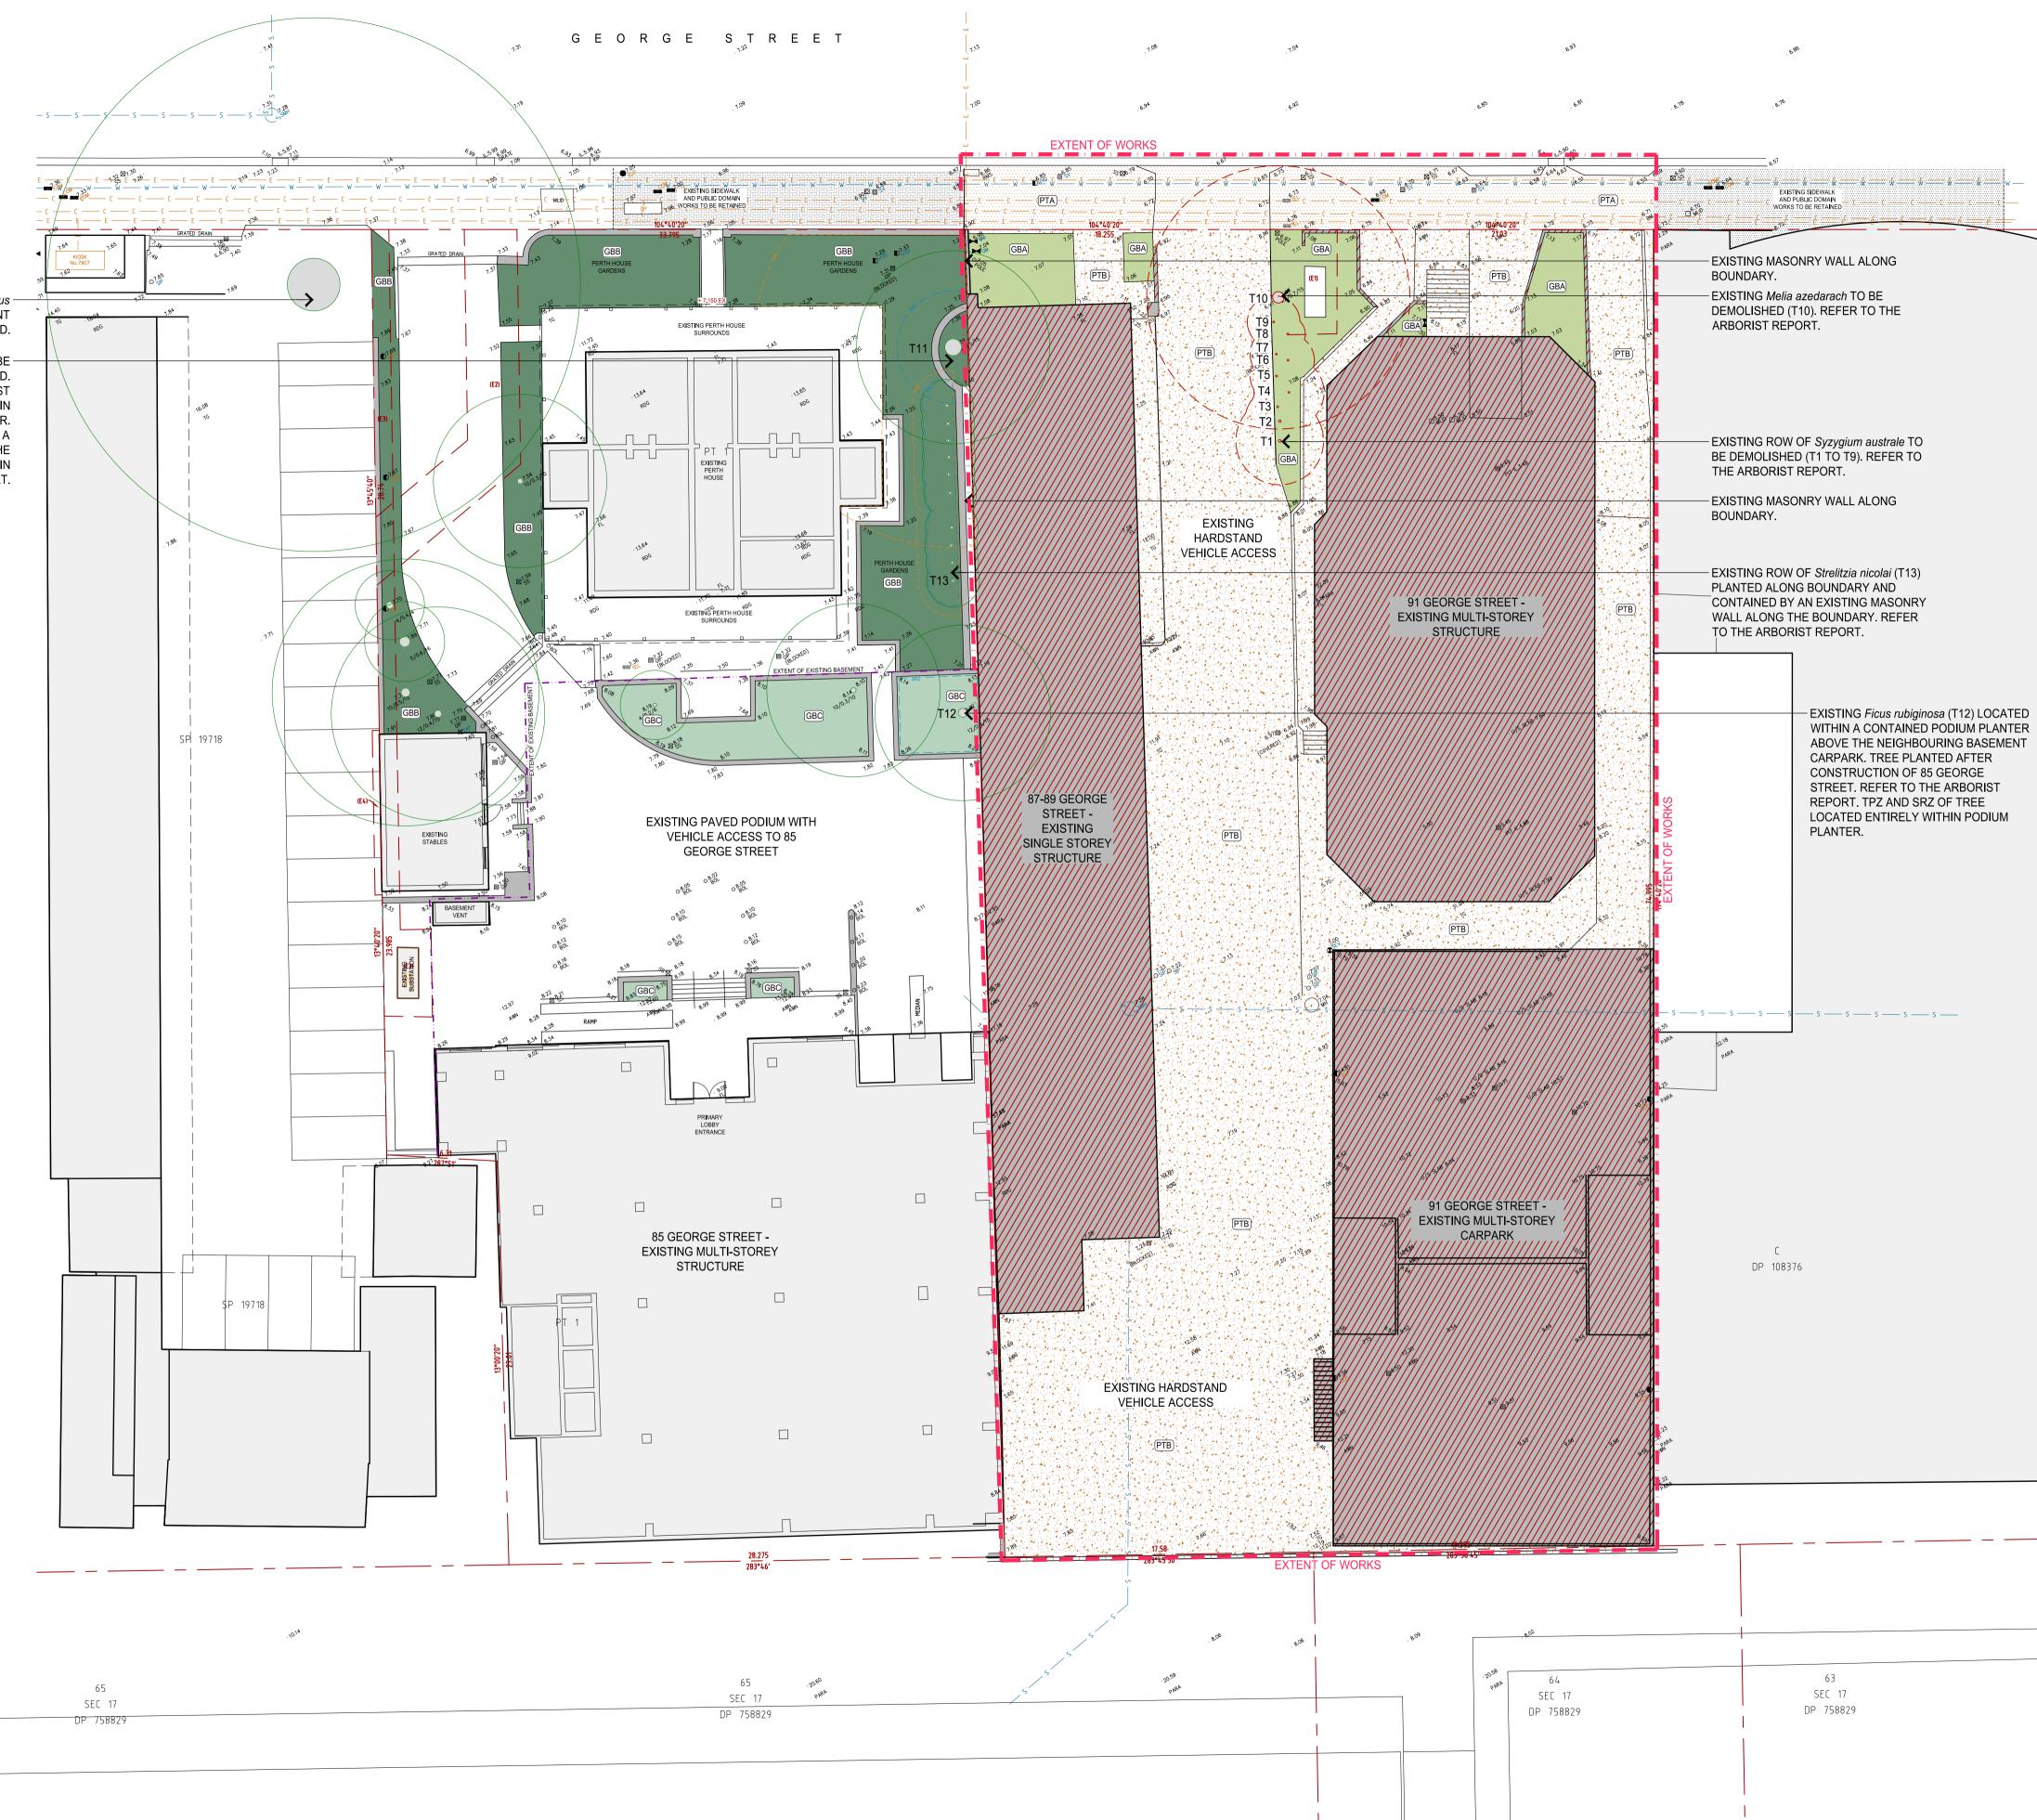

EXISTING HERITAGE Ficus macrophylla WITHIN ADJACENT SITE TO BE RETAINED.

EXISTING Olea sp. TO BE -RETAINED AND PROTECTED. REFER TO THE ARBORIST REPORT. TREE LOCATED WITHIN A CIRCULAR WALLED PLANTER. THE WALL HAS CREATED A BARRIER AND CONTAINED THE ROOT ZONE, AS NOTED WITHIN THE ARBORIST REPORT.

9.53

|  | reports an                            | d drawings. Use<br>Architect befor                                                                                                                                                     | unction with all relevant project specification<br>figured dimensions in preference to scaled.<br>e proceeding if any anomaly is found betweer                      | Notify the                            |
|--|---------------------------------------|----------------------------------------------------------------------------------------------------------------------------------------------------------------------------------------|---------------------------------------------------------------------------------------------------------------------------------------------------------------------|---------------------------------------|
|  | © Paddock<br>Studio Pty<br>Studio Pty | © Paddock Studio Pty Ltd, 2018. Copyright in whole and every part belongs to Paddoo Studio Pty Ltd. Not to be reproduced in any part without written agreement from Pa Studio Pty Ltd. |                                                                                                                                                                     |                                       |
|  | Issue:                                | Date:                                                                                                                                                                                  | Details:                                                                                                                                                            | Approved:                             |
|  | DRAFT                                 | 19.05.22                                                                                                                                                                               | For Co-ordination                                                                                                                                                   | DW                                    |
|  | DRAFT                                 | 27.05.22                                                                                                                                                                               | For Co-ordination                                                                                                                                                   | DW                                    |
|  | A                                     | 14.03.23                                                                                                                                                                               | DA Submission Amendments                                                                                                                                            | DW                                    |
|  | В                                     | 13.07.23                                                                                                                                                                               | DA Submission Amendments                                                                                                                                            | DW                                    |
|  | C C                                   | 18.08.23                                                                                                                                                                               | DA Submission Amendments                                                                                                                                            | DW                                    |
|  |                                       |                                                                                                                                                                                        | F OF LANDSCAPE DA WORKS.                                                                                                                                            |                                       |
|  |                                       |                                                                                                                                                                                        | RTY BOUNDARY - REFER TO SURV                                                                                                                                        | ′ΕΥ.                                  |
|  | PD                                    | EXISTIN                                                                                                                                                                                | IG STRUCTURES WITHIN THE SITE<br>ISHED.                                                                                                                             | TO BE                                 |
|  | PTA<br>PTB                            | HARDS<br>ASPHA<br>PAVEM<br>AREAS                                                                                                                                                       | ENT TYPE A (STREETSCAPE VERG<br>TAND AREAS (CONCRETE, PAVING<br>LT) WITHIN THE VERGE TO BE DEN<br>ENT TYPE B (WITHIN SITE): EXISTII<br>(CONCRETE, PAVING AND/OR ASF | G ÁND/OR<br>AOLISHED.<br>NG HARDSTANE |
|  | (GBA)                                 | EXISTIN                                                                                                                                                                                | E TO BE DEMOLISHED.<br>IG GARDEN AREAS TYPE A (DEEP<br>WITHIN THE SITE TO BE DEMOLISI                                                                               |                                       |
|  | GBB                                   |                                                                                                                                                                                        | IG GARDEN AREAS TYPE B (DEEP<br>WITHIN THE ADJACENT SITE TO B                                                                                                       |                                       |
|  | GBC                                   | PLANTE                                                                                                                                                                                 | IG GARDEN AREAS TYPE C (PODIL<br>ERS): PODIUM PLANTER GARDEN A<br>JACENT SITE TO BE RETAINED.                                                                       |                                       |
|  | T10                                   |                                                                                                                                                                                        | IG TREES WITHIN THE SITE TO BE<br>R TO ARBORIST REPORT.                                                                                                             | DEMOLISHED                            |
|  | T <u>1</u> 1                          |                                                                                                                                                                                        | IG TREES WITHIN THE ADJACENT<br>AINED - REFER TO ARBORIST REP                                                                                                       |                                       |
|  |                                       | EXISTIN<br>BE RET                                                                                                                                                                      | IG TREES WITHIN THE ADJACENT<br>AINED.                                                                                                                              | SITE TO                               |
|  |                                       |                                                                                                                                                                                        | TIVE TREE PROTECTION ZONE (TP<br>ORIST REPORT.                                                                                                                      | Z) - REFER                            |
|  | / SRZ \                               |                                                                                                                                                                                        | TIVE STRUCTURAL ROOT ZONE (SI<br>TO ARBORIST REPORT.                                                                                                                | RZ) -                                 |
|  | 2. REF<br>HOI<br>CUI<br>3. REF        | ER TO ARB<br>RTICULTURA<br>RRENTLY BE                                                                                                                                                  | WING 2208-LT1 FOR GENERAL NO<br>ORIST REPORT PREPARED BY 'EA<br>AL SERVICES', DATED 24.10.17 (REI<br>EING UPDATED).<br>RAMATTA DCP 2011 FOR VEGETAT<br>PLAN         | RTHSCAPE<br>PORT IS                   |

| <b>DA SUBMISSION AMENDMENTS</b> | Drawing to be read in conjunction with all relevant project specifications, schedules, reports and drawings. Use figured dimensions in preference to scaled. Notify the Landscape Architect before proceeding if any anomaly is found between this drawing and conditions on site. |                                                                  |                                                                                                                                                                                                                                                   |                            |  |
|---------------------------------|------------------------------------------------------------------------------------------------------------------------------------------------------------------------------------------------------------------------------------------------------------------------------------|------------------------------------------------------------------|---------------------------------------------------------------------------------------------------------------------------------------------------------------------------------------------------------------------------------------------------|----------------------------|--|
| ME                              |                                                                                                                                                                                                                                                                                    | . Not to be rep                                                  | 18. Copyright in whole and every part belongs to produced in any part without written agreement fi                                                                                                                                                |                            |  |
| $\neq$                          | Issue: Da                                                                                                                                                                                                                                                                          | te:                                                              | Details:                                                                                                                                                                                                                                          | Approved:                  |  |
| Ш                               | DRAFT 24                                                                                                                                                                                                                                                                           | .05.22                                                           | For Co-ordination                                                                                                                                                                                                                                 | DW                         |  |
| Σ                               | DRAFT 27                                                                                                                                                                                                                                                                           | .05.22                                                           | For Co-ordination                                                                                                                                                                                                                                 | DW                         |  |
| $\triangleleft$                 |                                                                                                                                                                                                                                                                                    | .03.23                                                           | DA Submission Amendments                                                                                                                                                                                                                          | DW                         |  |
| Ζ                               |                                                                                                                                                                                                                                                                                    | .07.23                                                           | DA Submission Amendments                                                                                                                                                                                                                          | DW                         |  |
| $\overline{\mathbf{O}}$         |                                                                                                                                                                                                                                                                                    |                                                                  |                                                                                                                                                                                                                                                   |                            |  |
| $\overline{\mathbf{S}}$         |                                                                                                                                                                                                                                                                                    | .08.23                                                           | DA Submission Amendments                                                                                                                                                                                                                          | DW                         |  |
| <u>S</u>                        | LEGEND                                                                                                                                                                                                                                                                             | ):                                                               |                                                                                                                                                                                                                                                   |                            |  |
| BM                              |                                                                                                                                                                                                                                                                                    |                                                                  | OF LANDSCAPE DA WORKS.                                                                                                                                                                                                                            |                            |  |
| SU                              |                                                                                                                                                                                                                                                                                    | PROPERT                                                          | TY BOUNDARY - REFER TO SURVEY.                                                                                                                                                                                                                    |                            |  |
| DA                              | + 6.590 EX                                                                                                                                                                                                                                                                         | EXISTING<br>SURVEY.                                              | FINISHED SURFACE LEVELS - REFER                                                                                                                                                                                                                   | TO THE                     |  |
|                                 | + 6.740                                                                                                                                                                                                                                                                            |                                                                  | ED FINISHED SURFACE LEVELS WITHI<br>PE AREAS.                                                                                                                                                                                                     | N                          |  |
|                                 | PT1                                                                                                                                                                                                                                                                                |                                                                  | IT TYPE 1 (STREETSCAPE VERGE):<br>TE UNIT PAVING TO CoP 'PUBLIC DOM<br>IES', INSTALLED ON MORTAR BEDDIN<br>CED CONCRETE BASE SLAB. PAVING<br>50mm.                                                                                                | G &                        |  |
|                                 | PT2                                                                                                                                                                                                                                                                                | UNIT PAV                                                         | NT TYPE 2 (VEHICLE CROSSING): CON<br>ING TO CoP 'PUBLIC DOMAIN GUIDELI<br>D ON MORTAR BEDDING & REINFORC<br>TE BASE SLAB. PAVING SIZE: 150x150)                                                                                                   | NES',<br>ED                |  |
|                                 | РТЗ                                                                                                                                                                                                                                                                                | ACCESSI<br>ON MORT<br>BASE SLA<br>FINISH: E                      | NT TYPE 3 (INTERNAL PUBLICALLY<br>BLE AREAS): STONE UNIT PAVING, INS<br>'AR BEDDING & REINFORCED CONCR<br>AB. <i>PAVING TYPE:</i> 'ADELAIDE BLACK' C<br>XFOLIATED. <i>FORMAT:</i> TBCx50mm. PAV<br>FO BE CONFIRMED.                               | ETE<br>GRANITE.            |  |
|                                 | (PT4)                                                                                                                                                                                                                                                                              | UNIT PAV<br>REINFOR<br>'ADELAID                                  | IT TYPE 4 (INTERNAL DRIVEWAY): ST(<br>ING, INSTALLED ON MORTAR BEDDIN<br>CED CONCRETE BASE SLAB. <i>PAVING</i><br>E BLACK' GRANITE. <i>FINISH:</i> EXFOLIAT<br>300x150x50mm. PAVING LAYOUT TO E<br>IED.                                           | G &<br><i>TYPE:</i><br>ED. |  |
|                                 | (PT5)<br>GB1                                                                                                                                                                                                                                                                       | REINFOR<br>CONCRE<br>GARDEN<br>SOIL MIX<br>MULCH 75              | NT TYPE 5 (BASEMENT DRIVEWAY RAI<br>CED CONCRETE. <i>FINISH:</i> PLAIN GREY<br>TE, BROOM FINISH, NO TROWELLING<br>AREAS 1 (DEEP SOIL): IMPORTED ORGA<br>MIN. 900mm DEPTH, IMPORTED ORGA<br>5mm DEPTH, MASS PLANTING. REFER<br>5 DA PLAN 2208-PP1. | EDGE.<br>GANIC<br>NIC      |  |
|                                 | GB2                                                                                                                                                                                                                                                                                | LIGHT-WE                                                         | AREAS 2 (PODIUM PLANTERS): IMPOF<br>EIGHT ORGANIC SOIL MIX 600mm DEP<br>D ORGANIC MULCH 75mm DEPTH, MA<br>G. REFER TO PLANTING DA PLAN 2208                                                                                                       | TH,<br>SS                  |  |
|                                 | •<br>•                                                                                                                                                                                                                                                                             | REFER TO<br>REPORT.<br>NEW STR<br>REQUIRE<br>2208-PP1<br>NEW TRE | TREES WITHIN THE NEIGHBOURING<br>O VMP PLAN 2208-VMP1 AND ARBORIS<br>EET TREES WITHIN TREE PITS TO CO<br>MENTS. REFER TO PLANTING DA PLA<br>ES (DEEP SOIL) WITHIN THE PROJECT<br>O PLANTING DA PLAN 2208-PP1.                                     | ST<br>UNCIL<br>N           |  |
|                                 | <ol> <li>NOT F<br/>APPRO</li> <li>ALL W<br/>TO AD</li> <li>REFER</li> </ol>                                                                                                                                                                                                        | OR CONSTR<br>DVALS AND<br>ORKS WITH<br>HERE TO T<br>& TO PARRA   | ING 2208-LT1 FOR GENERAL NOTES.<br>RUCTION OR PRICING - SUBJECT TO (<br>DETAILED DESIGN.<br>IIN THE STREETSCAPE TO BE CONST<br>HE CoP 'PUBLIC DOMAIN GUIDELINES<br>MATTA DCP 2011 AND ABORIST REPO<br>EES DETAILS                                 | RUCTED                     |  |