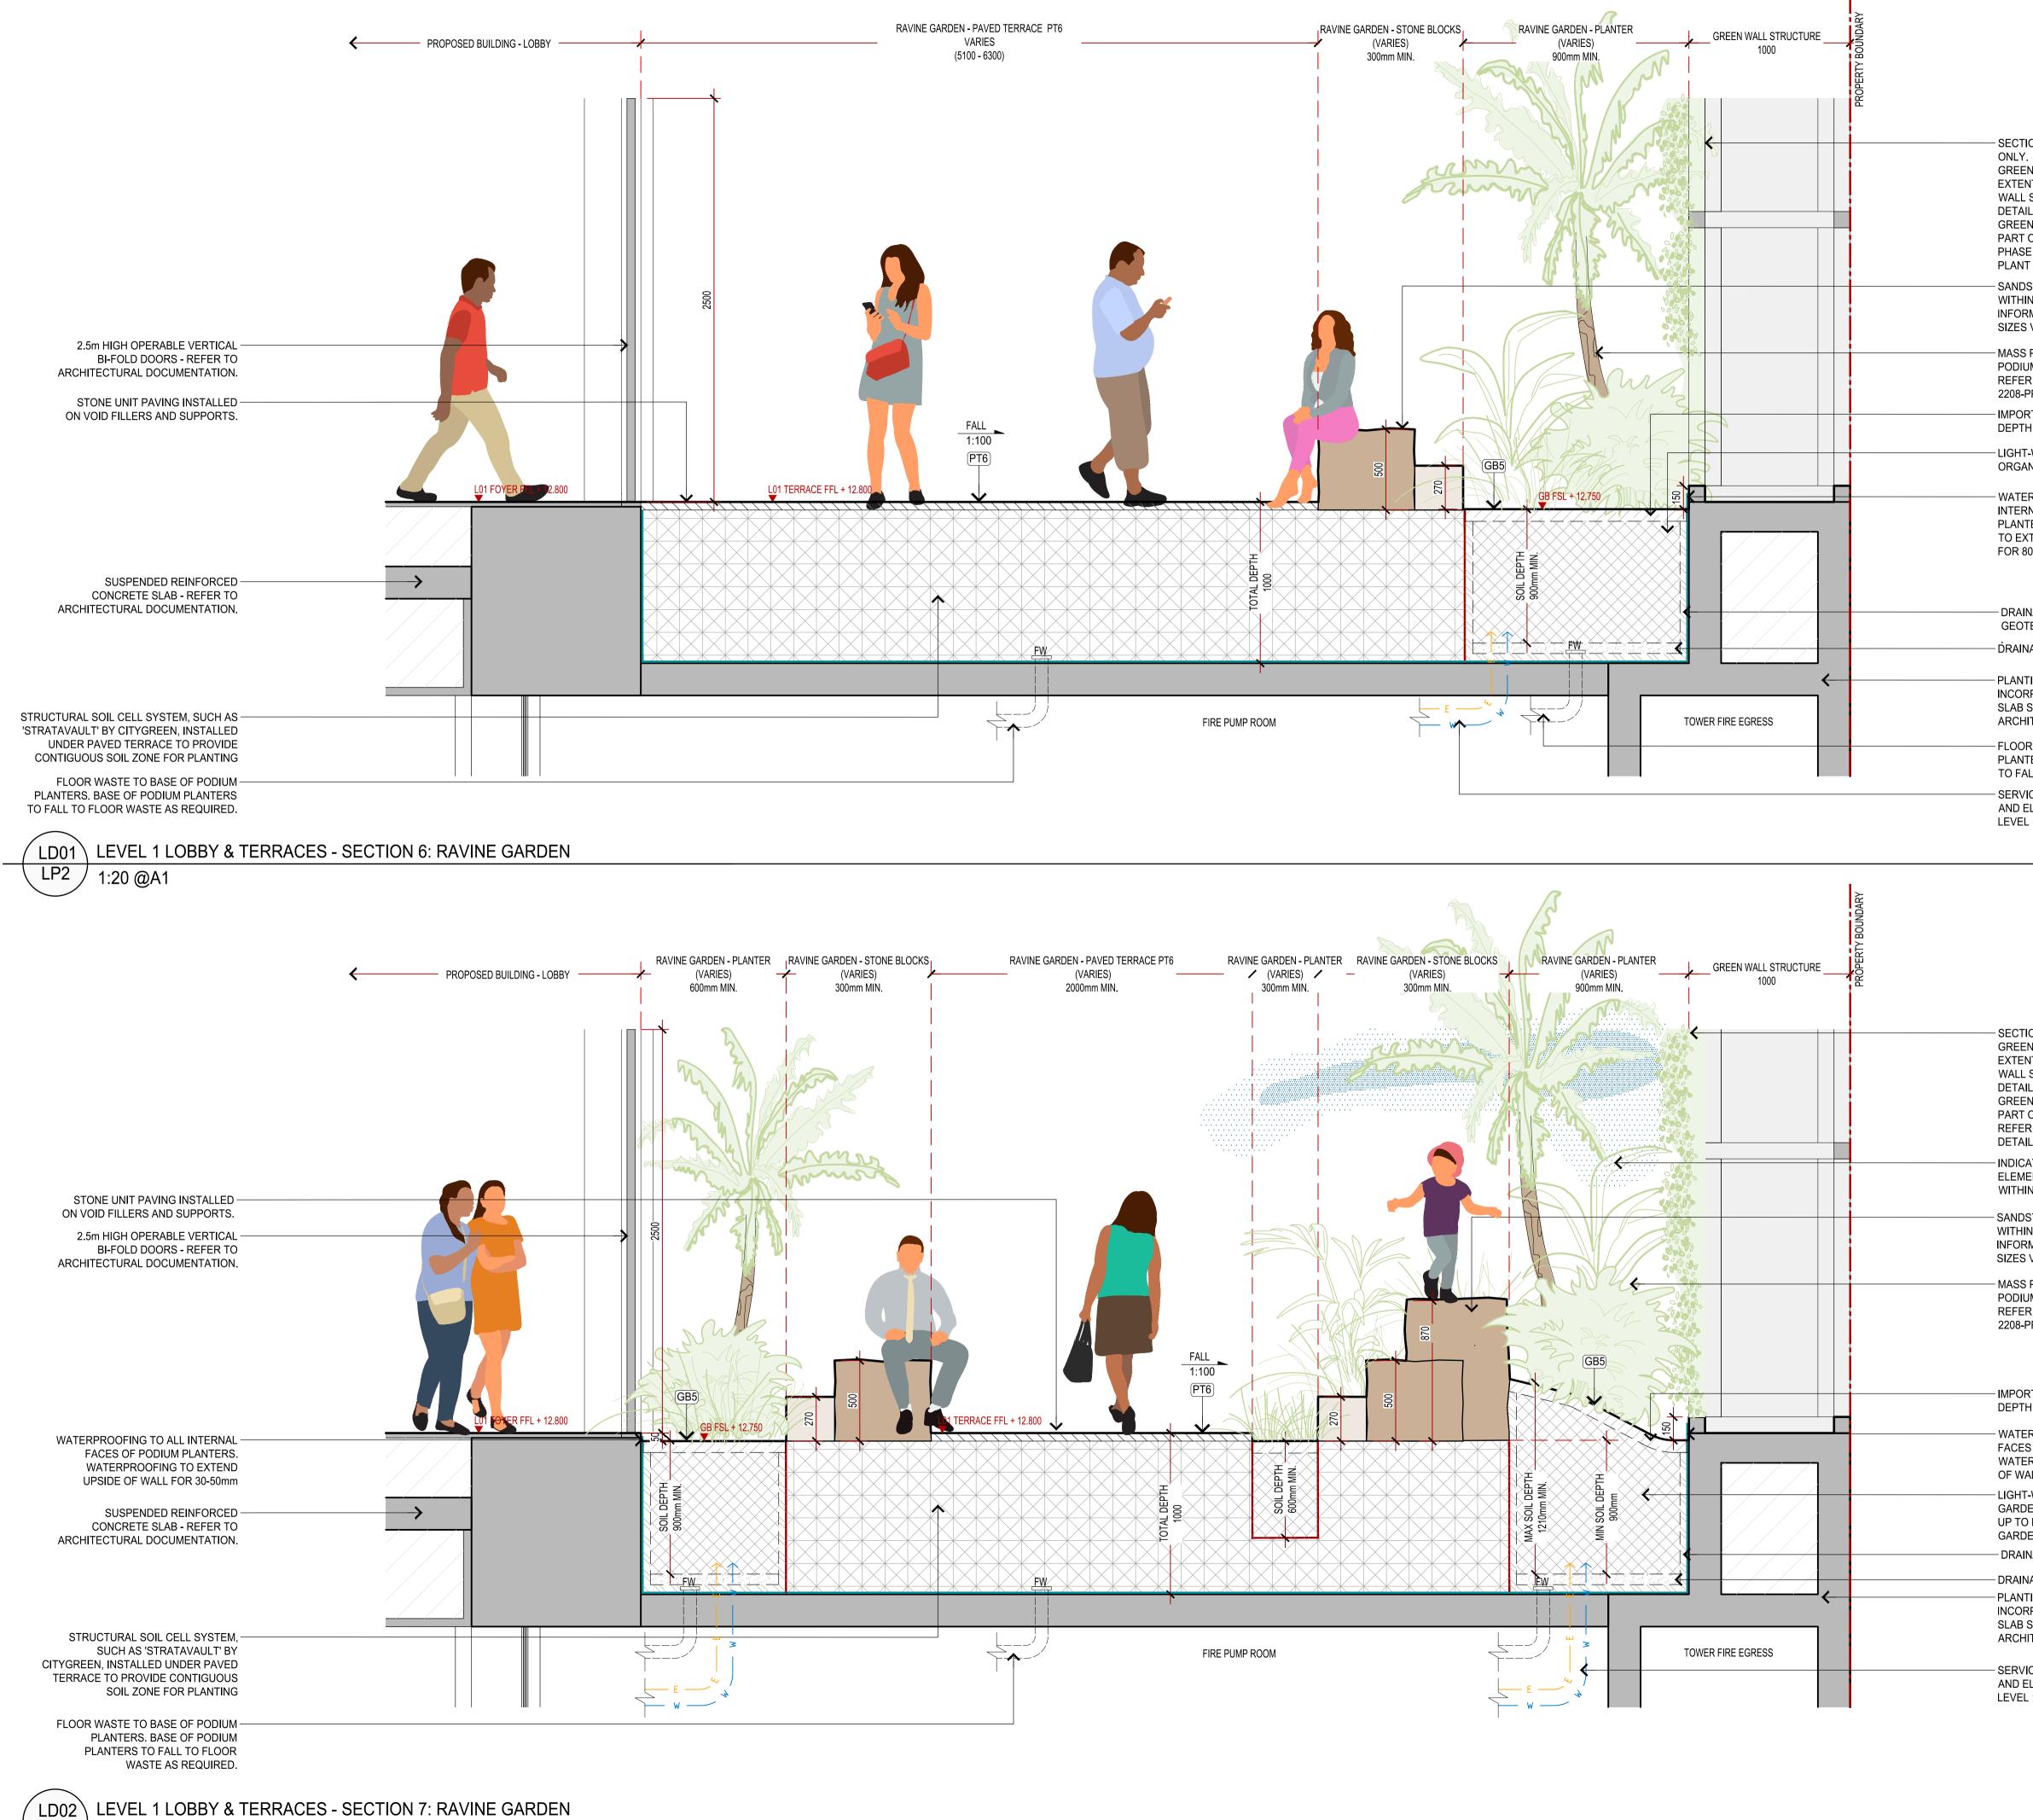

18.08.23 DA Submission Amendments

DW

С

S

| DA SUBMISS | LEGEND                         | :                                                                                                                                                                                                         |
|------------|--------------------------------|-----------------------------------------------------------------------------------------------------------------------------------------------------------------------------------------------------------|
| UBN        |                                | EXTENT OF LANDSCAPE DA WORKS.                                                                                                                                                                             |
| A S        |                                | PROPERTY BOUNDARY - REFER TO SURVEY.                                                                                                                                                                      |
| D          | + 12.800                       | PROPOSED FINISHED SURFACE LEVELS WITHIN LANDSCAPE AREAS.                                                                                                                                                  |
|            | (PT6)                          | PAVEMENT TYPE 6 (PODIUM TERRACES): STONE UNIT<br>PAVING, INSTALLED PAVER SUPPORTS. <i>PAVING TYPE:</i><br>'HONEY JASPER' GRANITE. <i>FINISH:</i> BUSH HAMMER.<br><i>FORMAT:</i> 560x(LENGTH VARIES)x50mm. |
|            |                                | SANDSTONE BLOCKS LOCATED WITHIN PLANTING<br>AREAS TO FORM INFORMAL SEATING AND RETAINING<br>TO GARDEN AREAS, HEIGHT VARIES.                                                                               |
|            | GB3                            | GARDEN AREAS 3 (PODIUM PLANTERS): IMPORTED<br>LIGHT-WEIGHT ORGANIC SOIL MIX 300mm DEPTH,<br>IMPORTED ORGANIC MULCH 75mm DEPTH, MASS<br>PLANTING. REFER TO PLANTING DA PLAN 2208-PP2.                      |
|            | GB4                            | GARDEN AREAS 4 (PODIUM PLANTERS): IMPORTED<br>LIGHT-WEIGHT ORGANIC SOIL MIX 600mm DEPTH,<br>IMPORTED ORGANIC MULCH 75mm DEPTH, MASS<br>PLANTING. REFER TO PLANTING DA PLAN 2208-PP2.                      |
|            | GB5                            | GARDEN AREAS 5 (PODIUM PLANTERS): IMPORTED<br>LIGHT-WEIGHT ORGANIC SOIL MIX MIN. 900mm DEPTH,<br>IMPORTED ORGANIC MULCH 75mm DEPTH, MASS<br>PLANTING. REFER TO PLANTING DA PLAN 2208-PP2.                 |
|            |                                | NEW TREE/PALM/FERN PLANTINGS. REFER TO<br>PLANTING DA PLAN 2208-PP2.                                                                                                                                      |
|            | 2. NOT FO<br>APPRO<br>3. REFER | TO DRAWING 2208-LT1 FOR GENERAL NOTES.<br>OR CONSTRUCTION OR PRICING - SUBJECT TO COUNCIL<br>OVALS AND DETAILED DESIGN.<br>TO 'CITYGREEN' FOR STRUCTURAL SOIL CELLL SYSTEM<br>'AVAULT' DETAILS            |