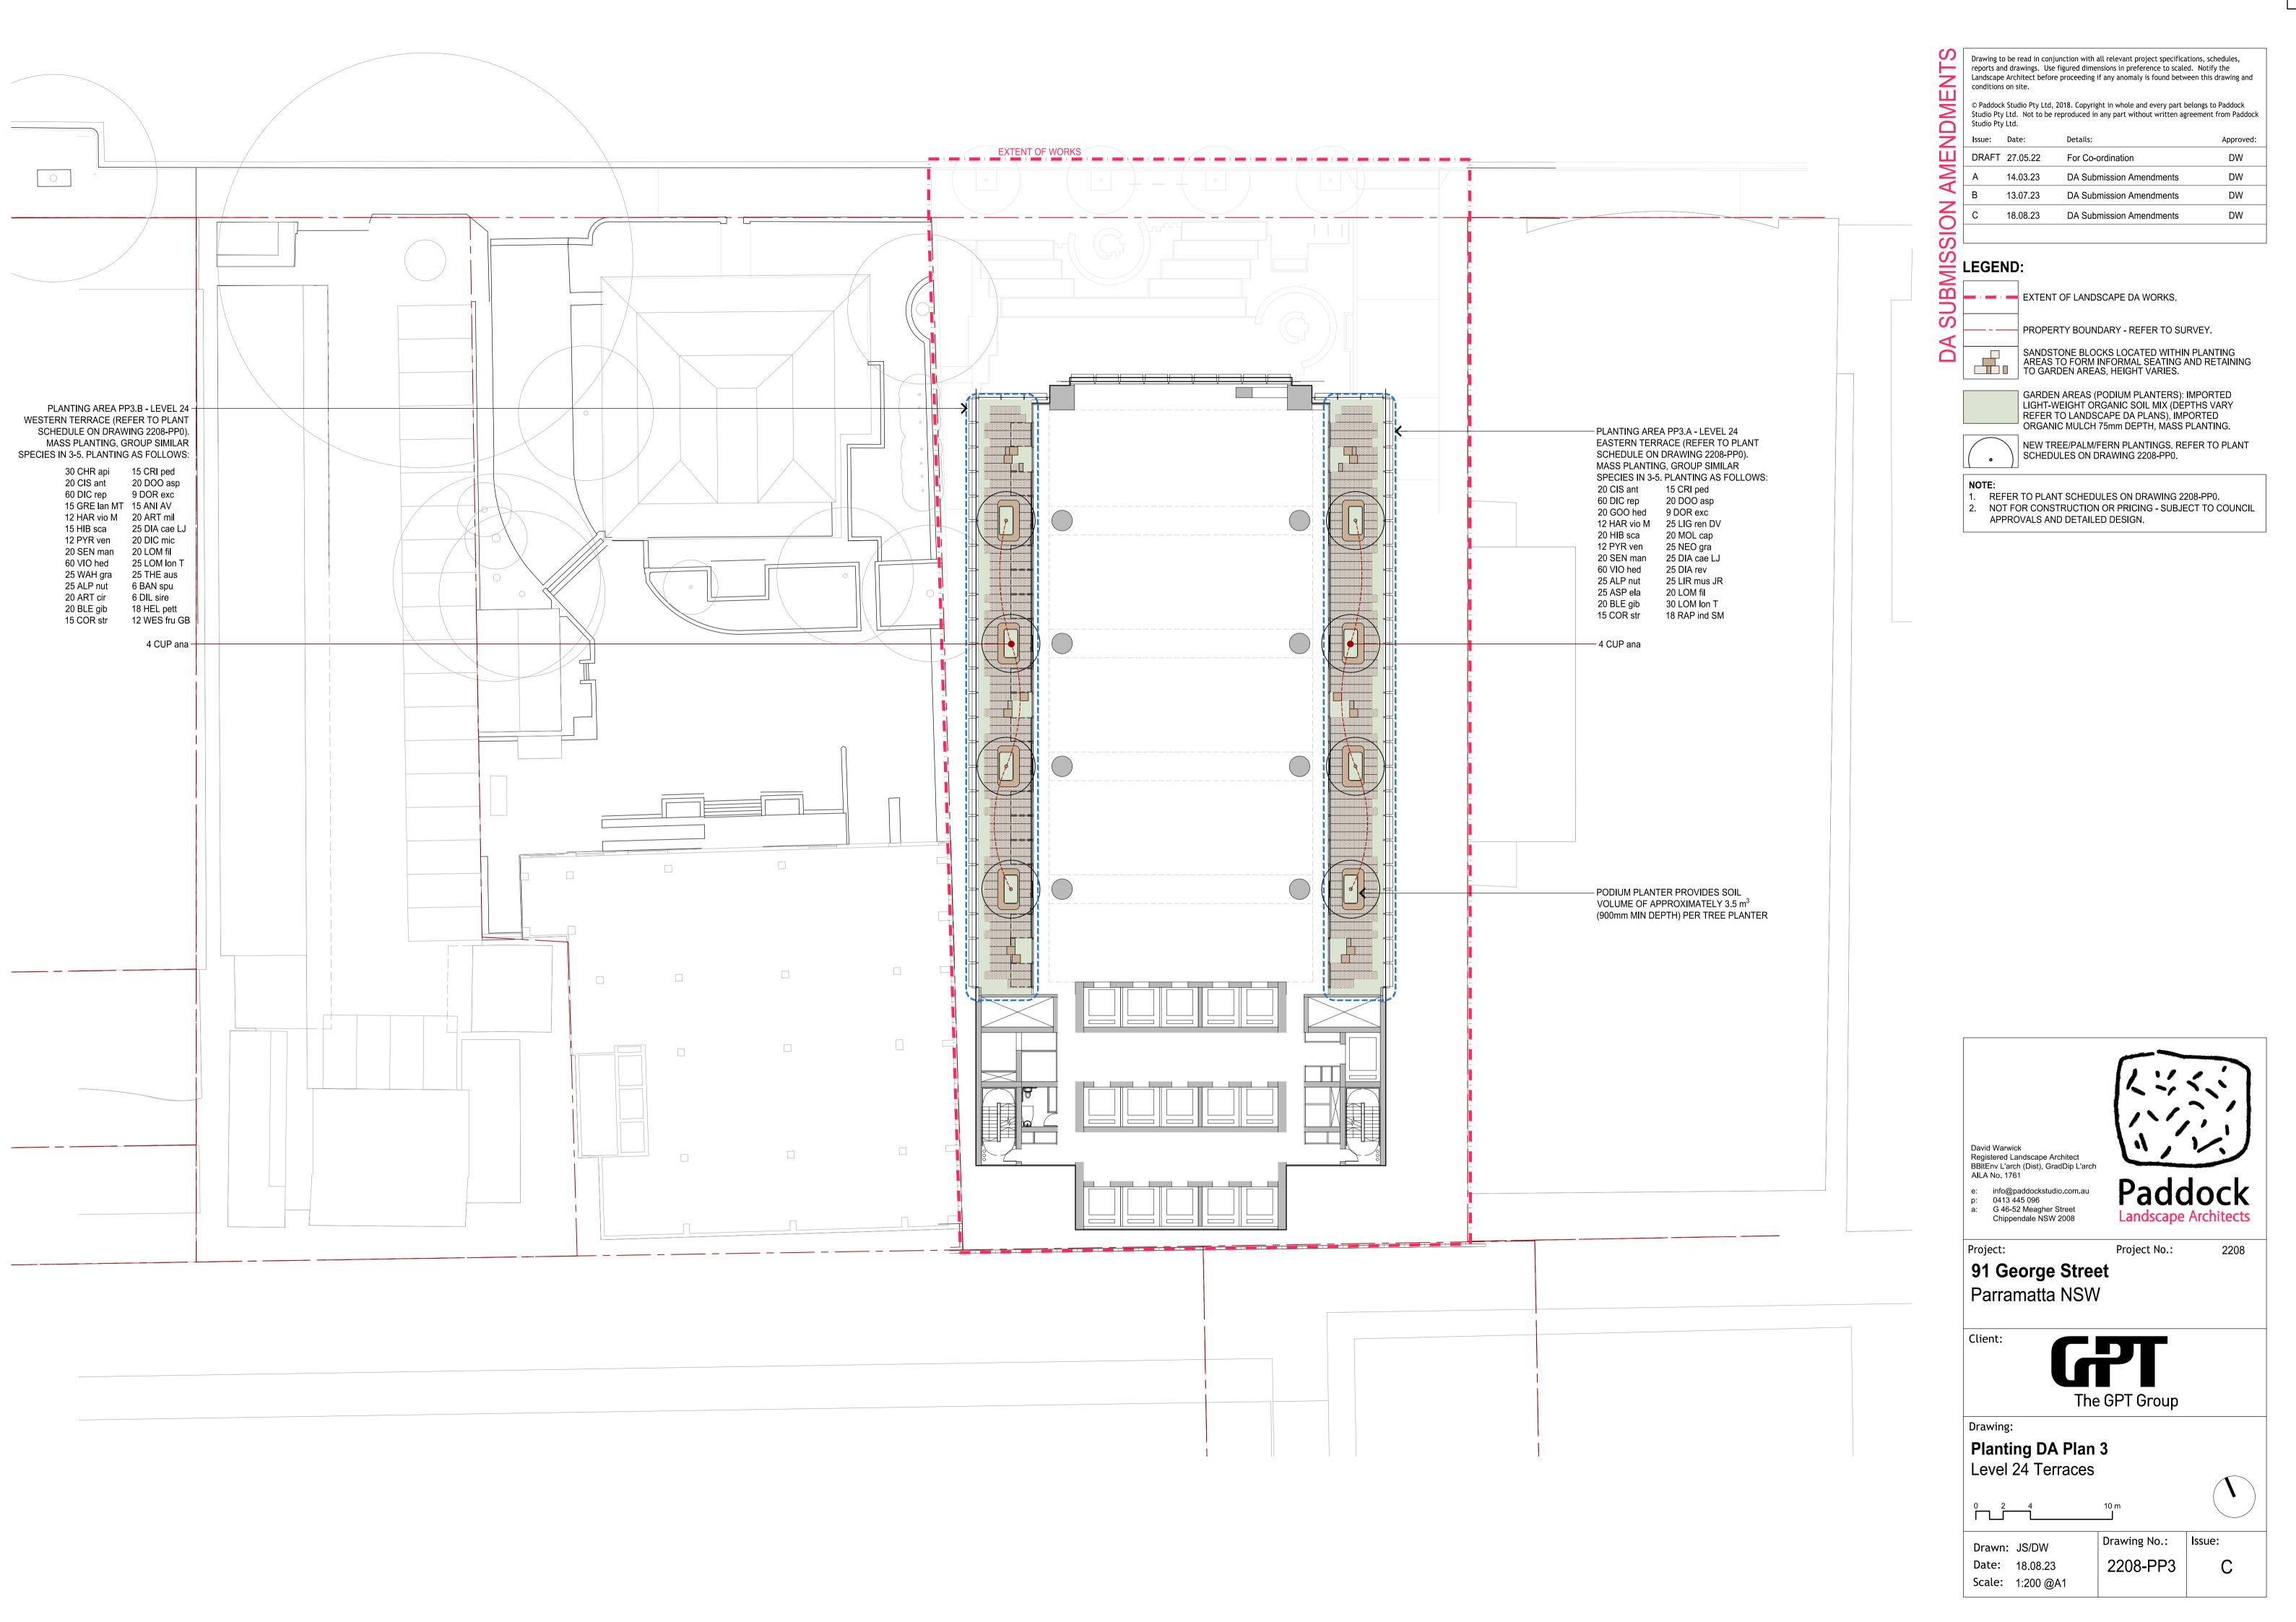

18.08.23 DA Submission Amendments

DW

С

S

| DA SUBMISS | LEGEND                         | :                                                                                                                                                                                                         |
|------------|--------------------------------|-----------------------------------------------------------------------------------------------------------------------------------------------------------------------------------------------------------|
| UBN        |                                | EXTENT OF LANDSCAPE DA WORKS.                                                                                                                                                                             |
| A S        |                                | PROPERTY BOUNDARY - REFER TO SURVEY.                                                                                                                                                                      |
| D          | + 12.800                       | PROPOSED FINISHED SURFACE LEVELS WITHIN LANDSCAPE AREAS.                                                                                                                                                  |
|            | (PT6)                          | PAVEMENT TYPE 6 (PODIUM TERRACES): STONE UNIT<br>PAVING, INSTALLED PAVER SUPPORTS. <i>PAVING TYPE:</i><br>'HONEY JASPER' GRANITE. <i>FINISH:</i> BUSH HAMMER.<br><i>FORMAT:</i> 560x(LENGTH VARIES)x50mm. |
|            |                                | SANDSTONE BLOCKS LOCATED WITHIN PLANTING<br>AREAS TO FORM INFORMAL SEATING AND RETAINING<br>TO GARDEN AREAS, HEIGHT VARIES.                                                                               |
|            | GB3                            | GARDEN AREAS 3 (PODIUM PLANTERS): IMPORTED<br>LIGHT-WEIGHT ORGANIC SOIL MIX 300mm DEPTH,<br>IMPORTED ORGANIC MULCH 75mm DEPTH, MASS<br>PLANTING. REFER TO PLANTING DA PLAN 2208-PP2.                      |
|            | GB4                            | GARDEN AREAS 4 (PODIUM PLANTERS): IMPORTED<br>LIGHT-WEIGHT ORGANIC SOIL MIX 600mm DEPTH,<br>IMPORTED ORGANIC MULCH 75mm DEPTH, MASS<br>PLANTING. REFER TO PLANTING DA PLAN 2208-PP2.                      |
|            | GB5                            | GARDEN AREAS 5 (PODIUM PLANTERS): IMPORTED<br>LIGHT-WEIGHT ORGANIC SOIL MIX MIN. 900mm DEPTH,<br>IMPORTED ORGANIC MULCH 75mm DEPTH, MASS<br>PLANTING. REFER TO PLANTING DA PLAN 2208-PP2.                 |
|            |                                | NEW TREE/PALM/FERN PLANTINGS. REFER TO<br>PLANTING DA PLAN 2208-PP2.                                                                                                                                      |
|            | 2. NOT FO<br>APPRO<br>3. REFER | TO DRAWING 2208-LT1 FOR GENERAL NOTES.<br>OR CONSTRUCTION OR PRICING - SUBJECT TO COUNCIL<br>OVALS AND DETAILED DESIGN.<br>TO 'CITYGREEN' FOR STRUCTURAL SOIL CELLL SYSTEM<br>'AVAULT' DETAILS            |