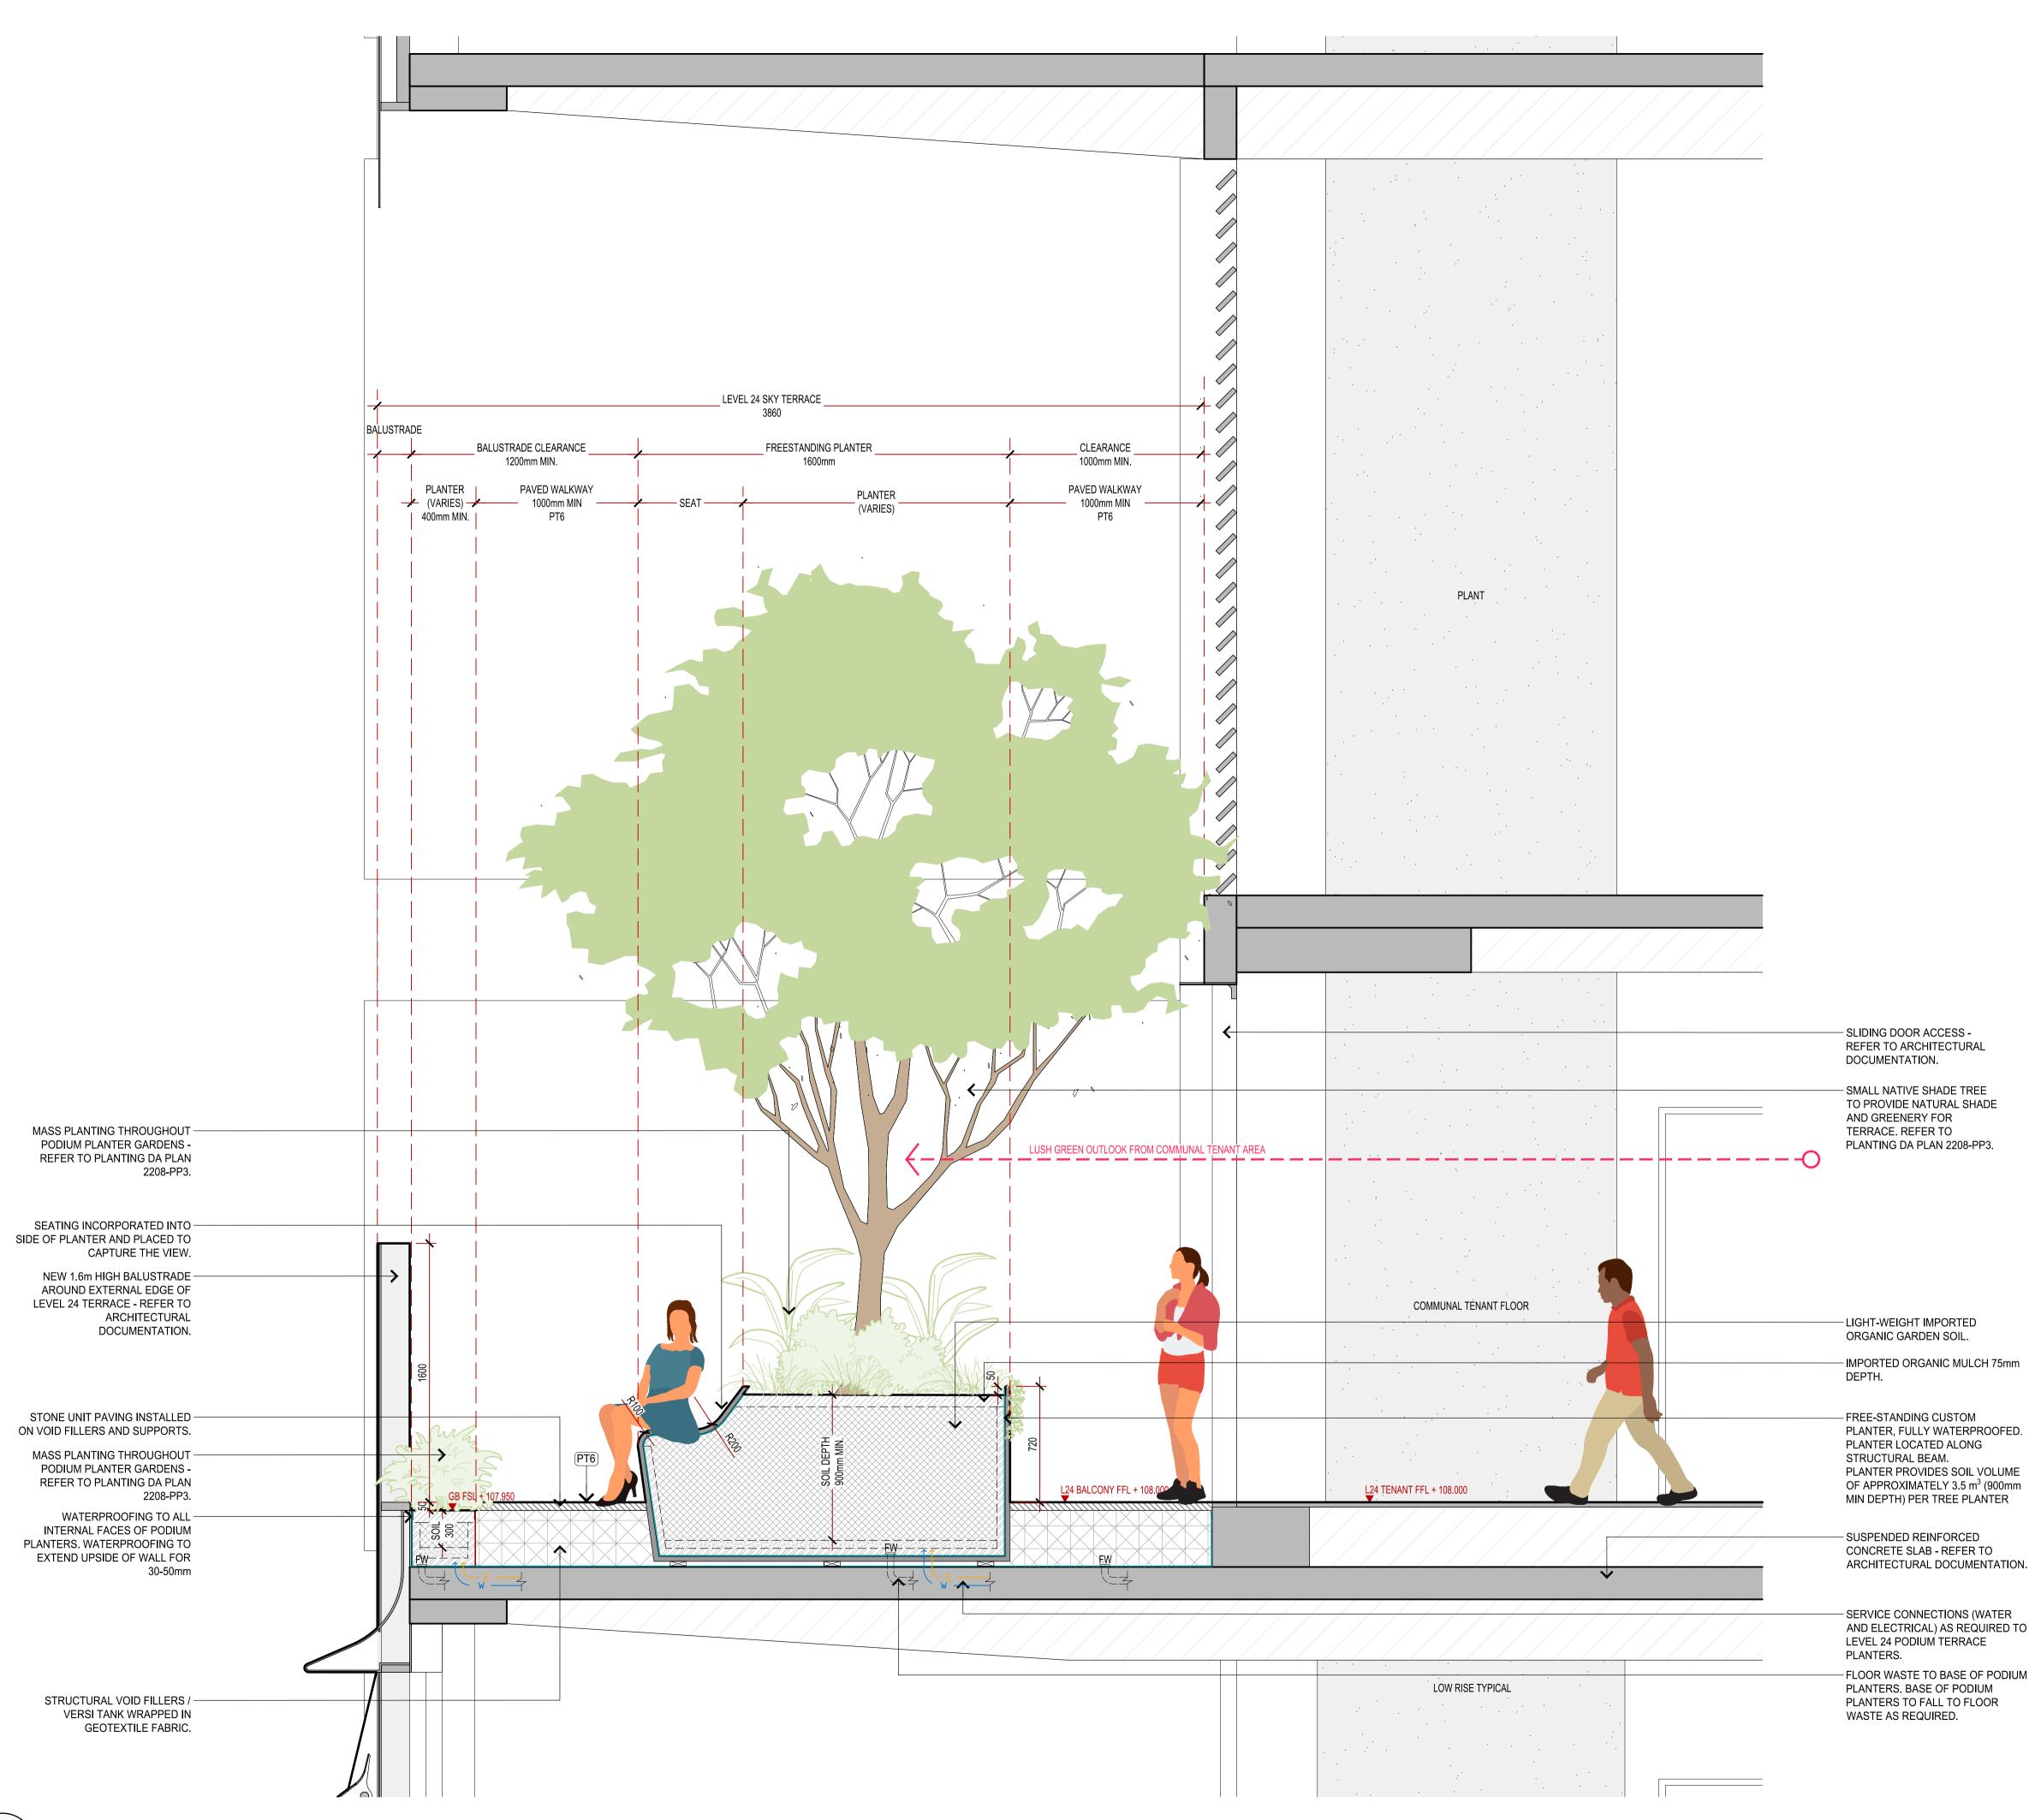

|                          |           |  |  |  |

- GREENWALL STRUCTURE LOCATED INDEPENDENT OF NEIGHBOURING BUILDING. REFER TO ARCHITECTURAL DOCUMENTATION FOR INDICATIVE STRUCTURE.

- GREENWALL SYSTEM BY SPECIALIST GREENWALL CONTRACTOR.

DA

– BUILDING WALL. REFER ARCHITECTURAL DRAWINGS FOR DETAILS

– PODIUM PLANTING GARDEN REFER TO LANDSCAPE DRAWING 2208-PP2 (LEVEL 1) & PLANT SCHEDULE FOR DETAILS





LD01 LEVEL 24 TERRACE - SECTION 1: TYPICAL SECTION THROUGH WESTERN OR EASTERN TERRACE TREE PLANTER 1:20 @A1

LP3

| <b>DMENTS</b>         | reports an<br>Landscape<br>conditions<br>© Paddock<br>Studio Pty | Drawing to be read in conjunction with all relevant project specifications, schedules,<br>reports and drawings. Use figured dimensions in preference to scaled. Notify the<br>Landscape Architect before proceeding if any anomaly is found between this drawing and<br>conditions on site.<br>© Paddock Studio Pty Ltd, 2018. Copyright in whole and every part belongs to Paddock<br>Studio Pty Ltd. Not to be reproduced in any part without written agreement from Paddock<br>Studio Pty Ltd. |                          |           |  |  |
|-----------------------|-------------------------------------