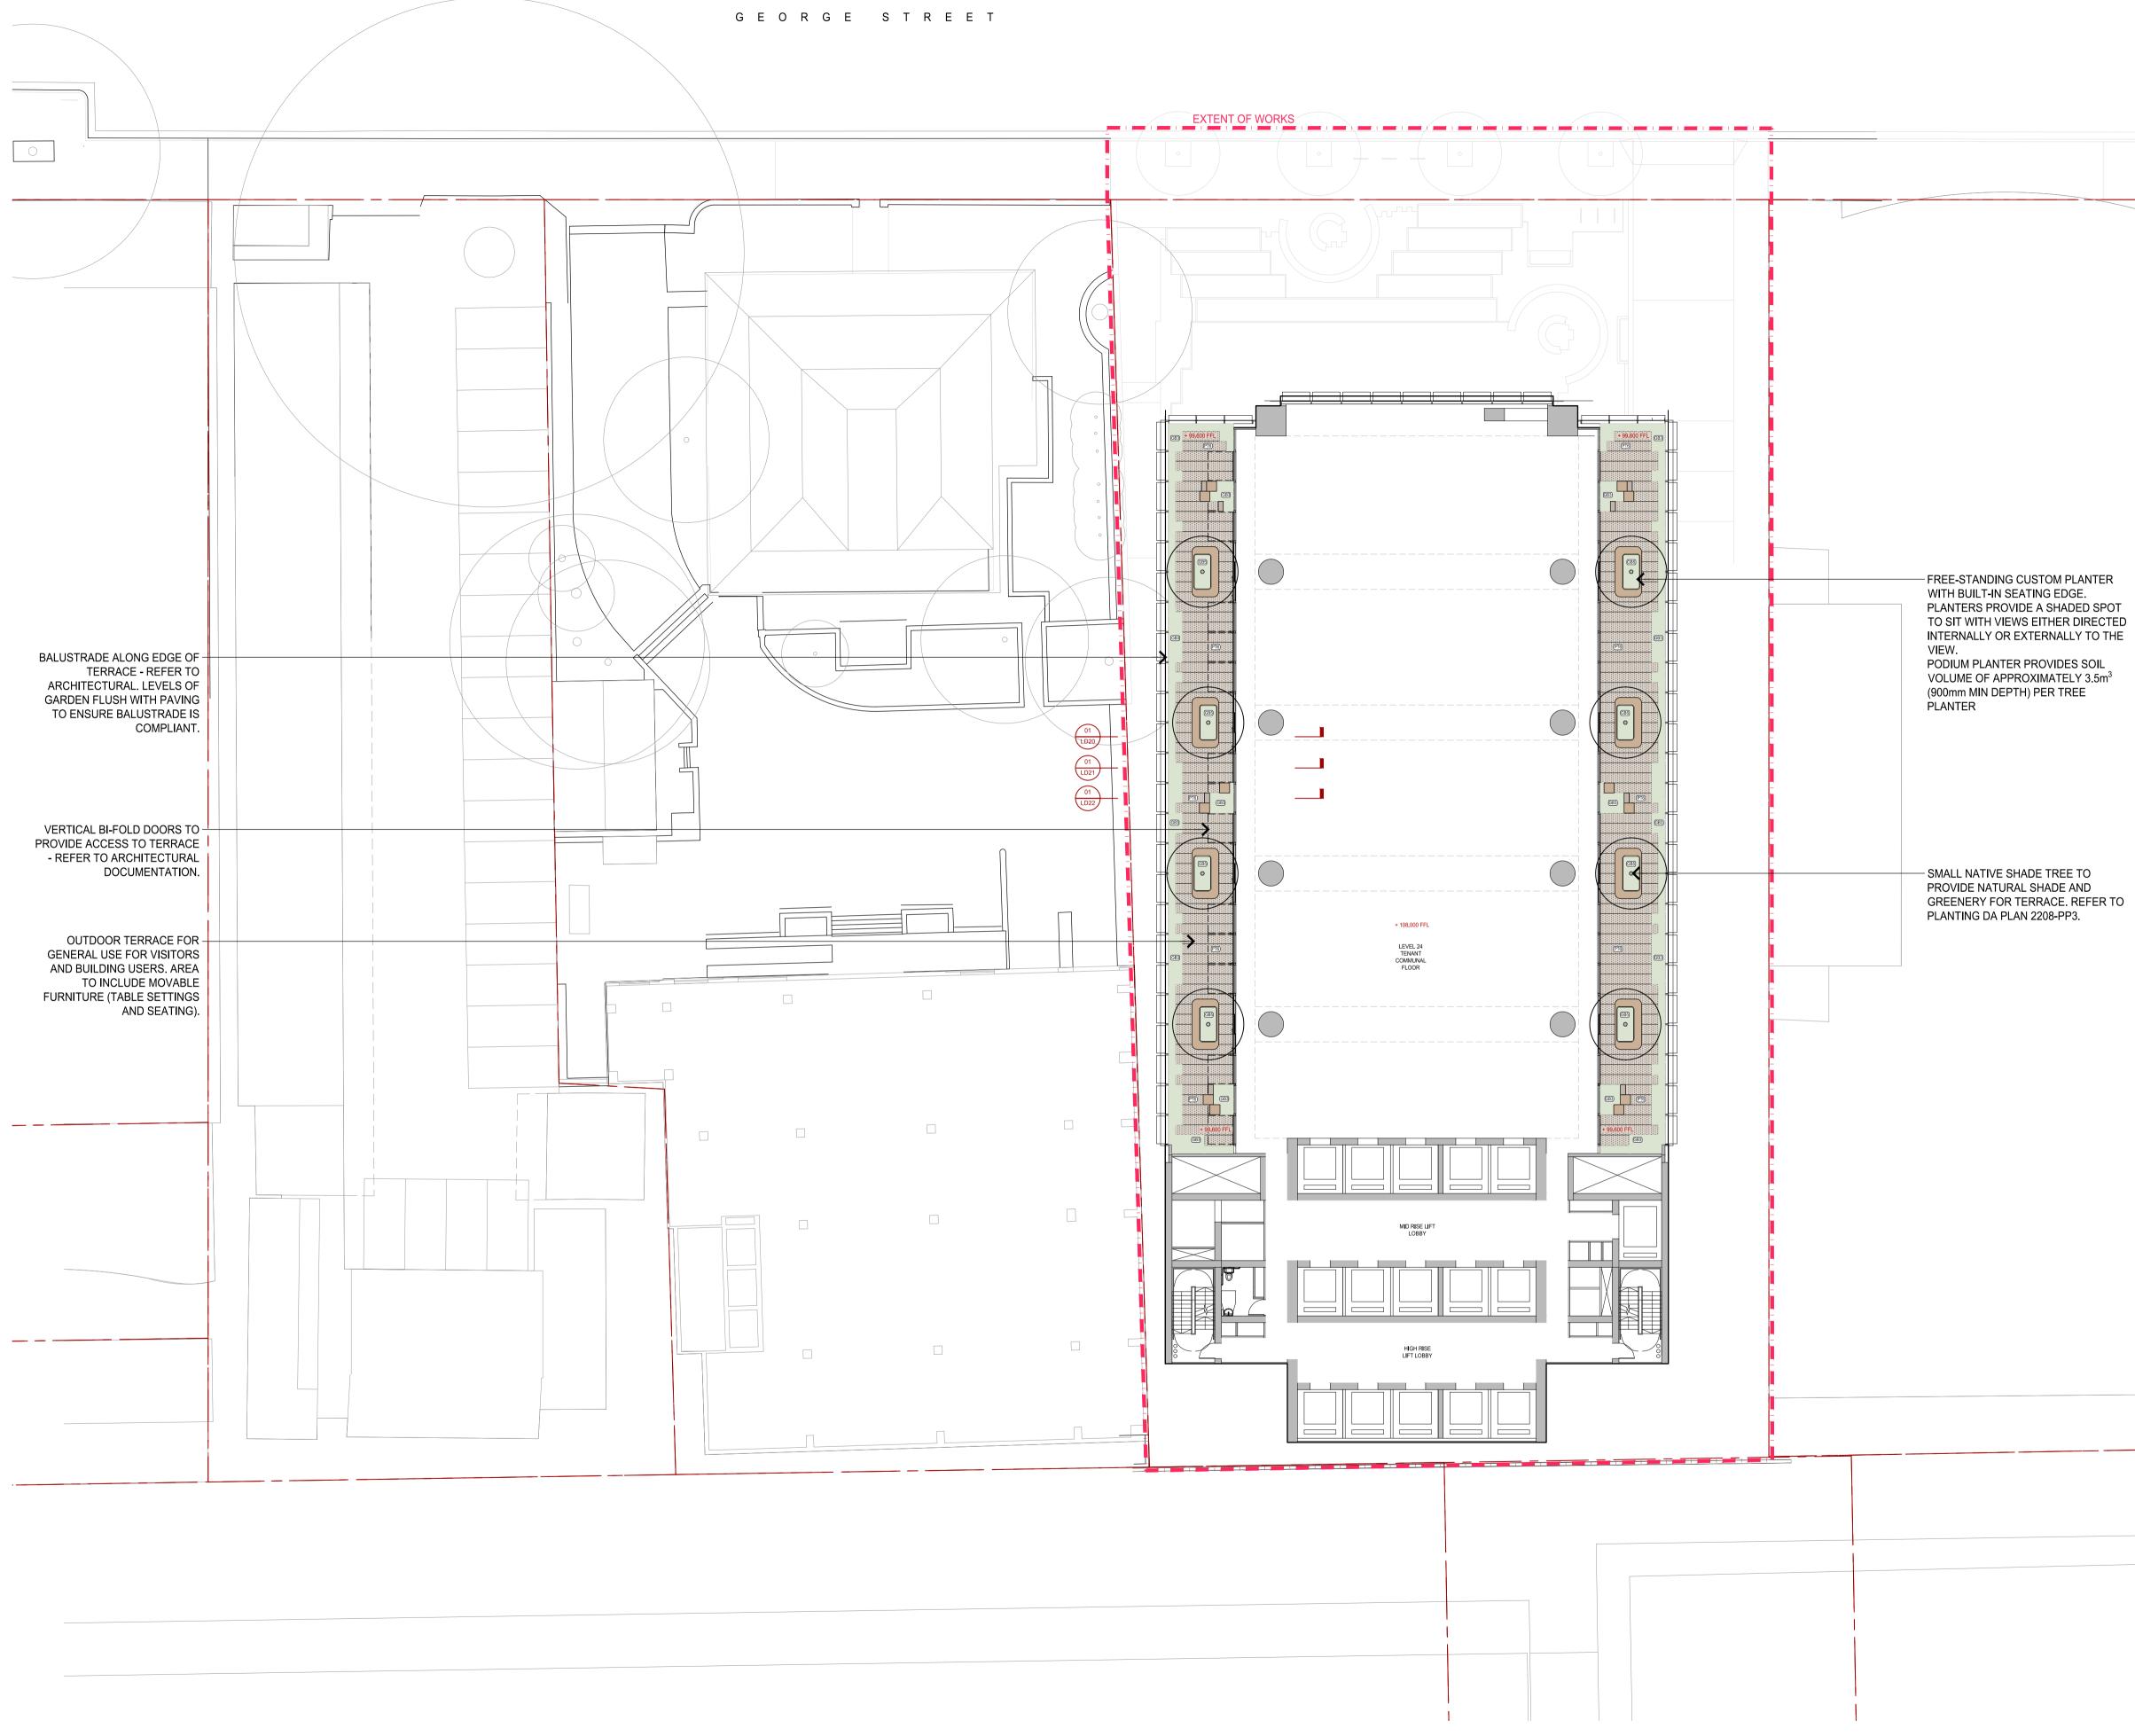

| NCIL | PUB | LIC |
|------|-----|-----|
|      |     |     |

| INCIL PUBLIC                         |      |
|--------------------------------------|------|
| RD DETAILS                           |      |
|                                      |      |
|                                      | <br> |
| VITHIN AN<br>V REQUIRED<br>S STREET. |      |
| TURAL                                |      |
| EATING FOR                           |      |
| USTOM<br>HIN SEATING.<br>ECTURAL     |      |
|                                      |      |
| NDFLOOR TOWER                        |      |
|                                      |      |
| UNDER.                               |      |
| BLIC DOMAIN WORKS                    |      |
|                                      |      |
|                                      |      |
|                                      |      |
|                                      |      |
|                                      |      |
|                                      |      |
|                                      |      |
|                                      |      |
|                                      |      |
|                                      |      |
|                                      |      |
|                                      |      |
|                                      |      |
|                                      |      |
|                                      |      |
|                                      |      |
|                                      |      |
|                                      |      |
|                                      |      |
|                                      |      |
|                                      |      |