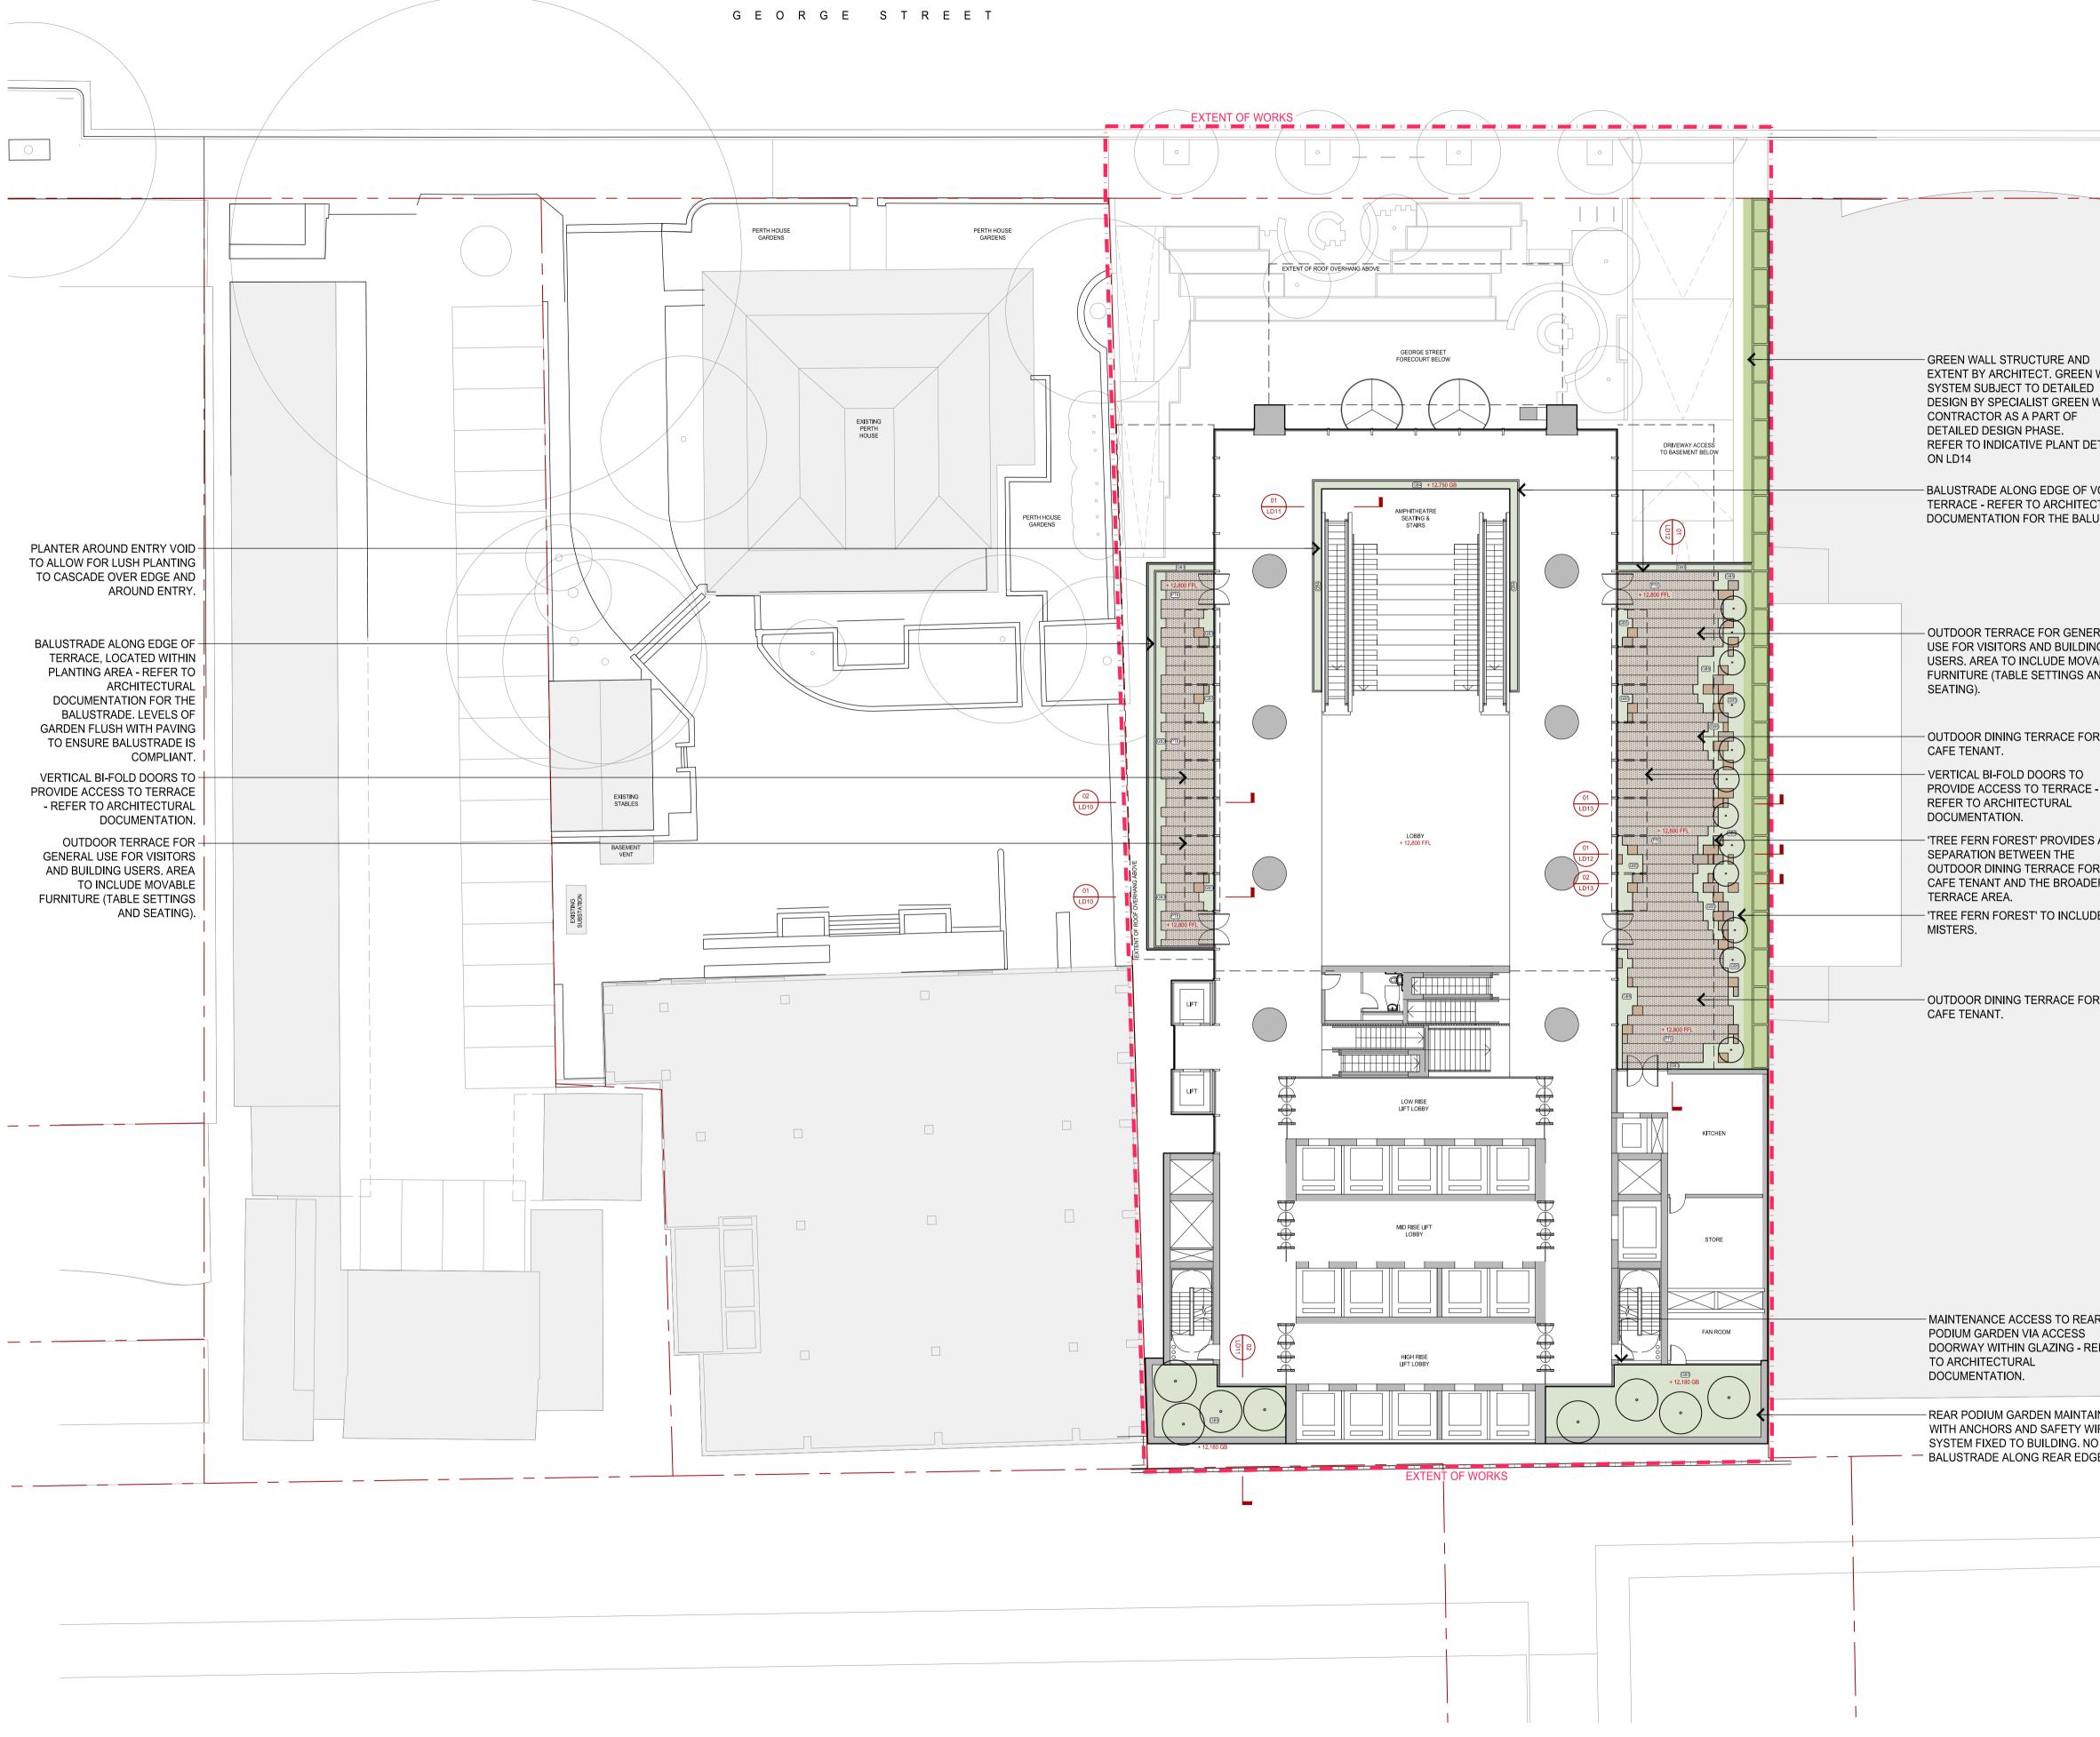

| WALL<br>WALL<br>ETAILS<br>VOID AND<br>CTURAL<br>USTRADE. |  |  |
|----------------------------------------------------------|--|--|
| NNED<br>/IRE<br>O<br>GE.                                 |  |  |
|                                                          |  |  |

| N AMENDMENTS | reports ar<br>Landscape<br>conditions<br>© Paddocl | nd drawings. Use fi<br>e Architect before p<br>s on site.<br>k Studio Pty Ltd, 20<br>y Ltd. Not to be rep | iction with all relevant project specifications, sch<br>gured dimensions in preference to scaled. Notify<br>proceeding if any anomaly is found between this d<br>018. Copyright in whole and every part belongs to<br>produced in any part without written agreement f | the<br>rawing and<br>Paddock |
|--------------|----------------------------------------------------|-----------------------------------------------------------------------------------------------------------|------------------------------------------------------------------------------------------------------------------------------------------------------------------------------------------------------------------------------------------------------------------------|------------------------------|
| Z            | ssue:                                              | Date:                                                                                                     | Details:                                                                                                                                                                                                                                                               | Approved:                    |
| Ш            | DRAFT                                              | 19.05.22                                                                                                  | For Co-ordination                                                                                                                                                                                                                                                      | DW                           |
| N            | DRAFT                                              | 27.05.22                                                                                                  | For Co-ordination                                                                                                                                                                                                                                                      | DW                           |
| <b>∠</b>     | А                                                  | 14.03.23                                                                                                  | DA Submission Amendments                                                                                                                                                                                                                                               | DW                           |
| $\leq$       | В                                                  | 13.07.23                                                                                                  | DA Submission Amendments                                                                                                                                                                                                                                               | DW                           |
|              | 0                                                  | 40.00.00                                                                                                  |                                                                                                                                                                                                                                                                        | DIA                          |

18.08.23 DA Submission Amendments

DW

С

S

| DA SUBMISS | LEGEND                         | :                                                                                                                                                                                                         |
|------------|--------------------------------|-----------------------------------------------------------------------------------------------------------------------------------------------------------------------------------------------------------|
| UBN        |                                | EXTENT OF LANDSCAPE DA WORKS.                                                                                                                                                                             |
| A S        |                                | PROPERTY BOUNDARY - REFER TO SURVEY.                                                                                                                                                                      |
| D          | + 12.800                       | PROPOSED FINISHED SURFACE LEVELS WITHIN LANDSCAPE AREAS.                                                                                                                                                  |
|            | (PT6)                          | PAVEMENT TYPE 6 (PODIUM TERRACES): STONE UNIT<br>PAVING, INSTALLED PAVER SUPPORTS. <i>PAVING TYPE:</i><br>'HONEY JASPER' GRANITE. <i>FINISH:</i> BUSH HAMMER.<br><i>FORMAT:</i> 560x(LENGTH VARIES)x50mm. |
|            |                                | SANDSTONE BLOCKS LOCATED WITHIN PLANTING<br>AREAS TO FORM INFORMAL SEATING AND RETAINING<br>TO GARDEN AREAS, HEIGHT VARIES.                                                                               |
|            | GB3                            | GARDEN AREAS 3 (PODIUM PLANTERS): IMPORTED<br>LIGHT-WEIGHT ORGANIC SOIL MIX 300mm DEPTH,<br>IMPORTED ORGANIC MULCH 75mm DEPTH, MASS<br>PLANTING. REFER TO PLANTING DA PLAN 2208-PP2.                      |
|            | GB4                            | GARDEN AREAS 4 (PODIUM PLANTERS): IMPORTED<br>LIGHT-WEIGHT ORGANIC SOIL MIX 600mm DEPTH,<br>IMPORTED ORGANIC MULCH 75mm DEPTH, MASS<br>PLANTING. REFER TO PLANTING DA PLAN 2208-PP2.                      |
|            | GB5                            | GARDEN AREAS 5 (PODIUM PLANTERS): IMPORTED<br>LIGHT-WEIGHT ORGANIC SOIL MIX MIN. 900mm DEPTH,<br>IMPORTED ORGANIC MULCH 75mm DEPTH, MASS<br>PLANTING. REFER TO PLANTING DA PLAN 2208-PP2.                 |
|            |                                | NEW TREE/PALM/FERN PLANTINGS. REFER TO<br>PLANTING DA PLAN 2208-PP2.                                                                                                                                      |
|            | 2. NOT FO<br>APPRO<br>3. REFER | TO DRAWING 2208-LT1 FOR GENERAL NOTES.<br>OR CONSTRUCTION OR PRICING - SUBJECT TO COUNCIL<br>OVALS AND DETAILED DESIGN.<br>TO 'CITYGREEN' FOR STRUCTURAL SOIL CELLL SYSTEM<br>'AVAULT' DETAILS            |