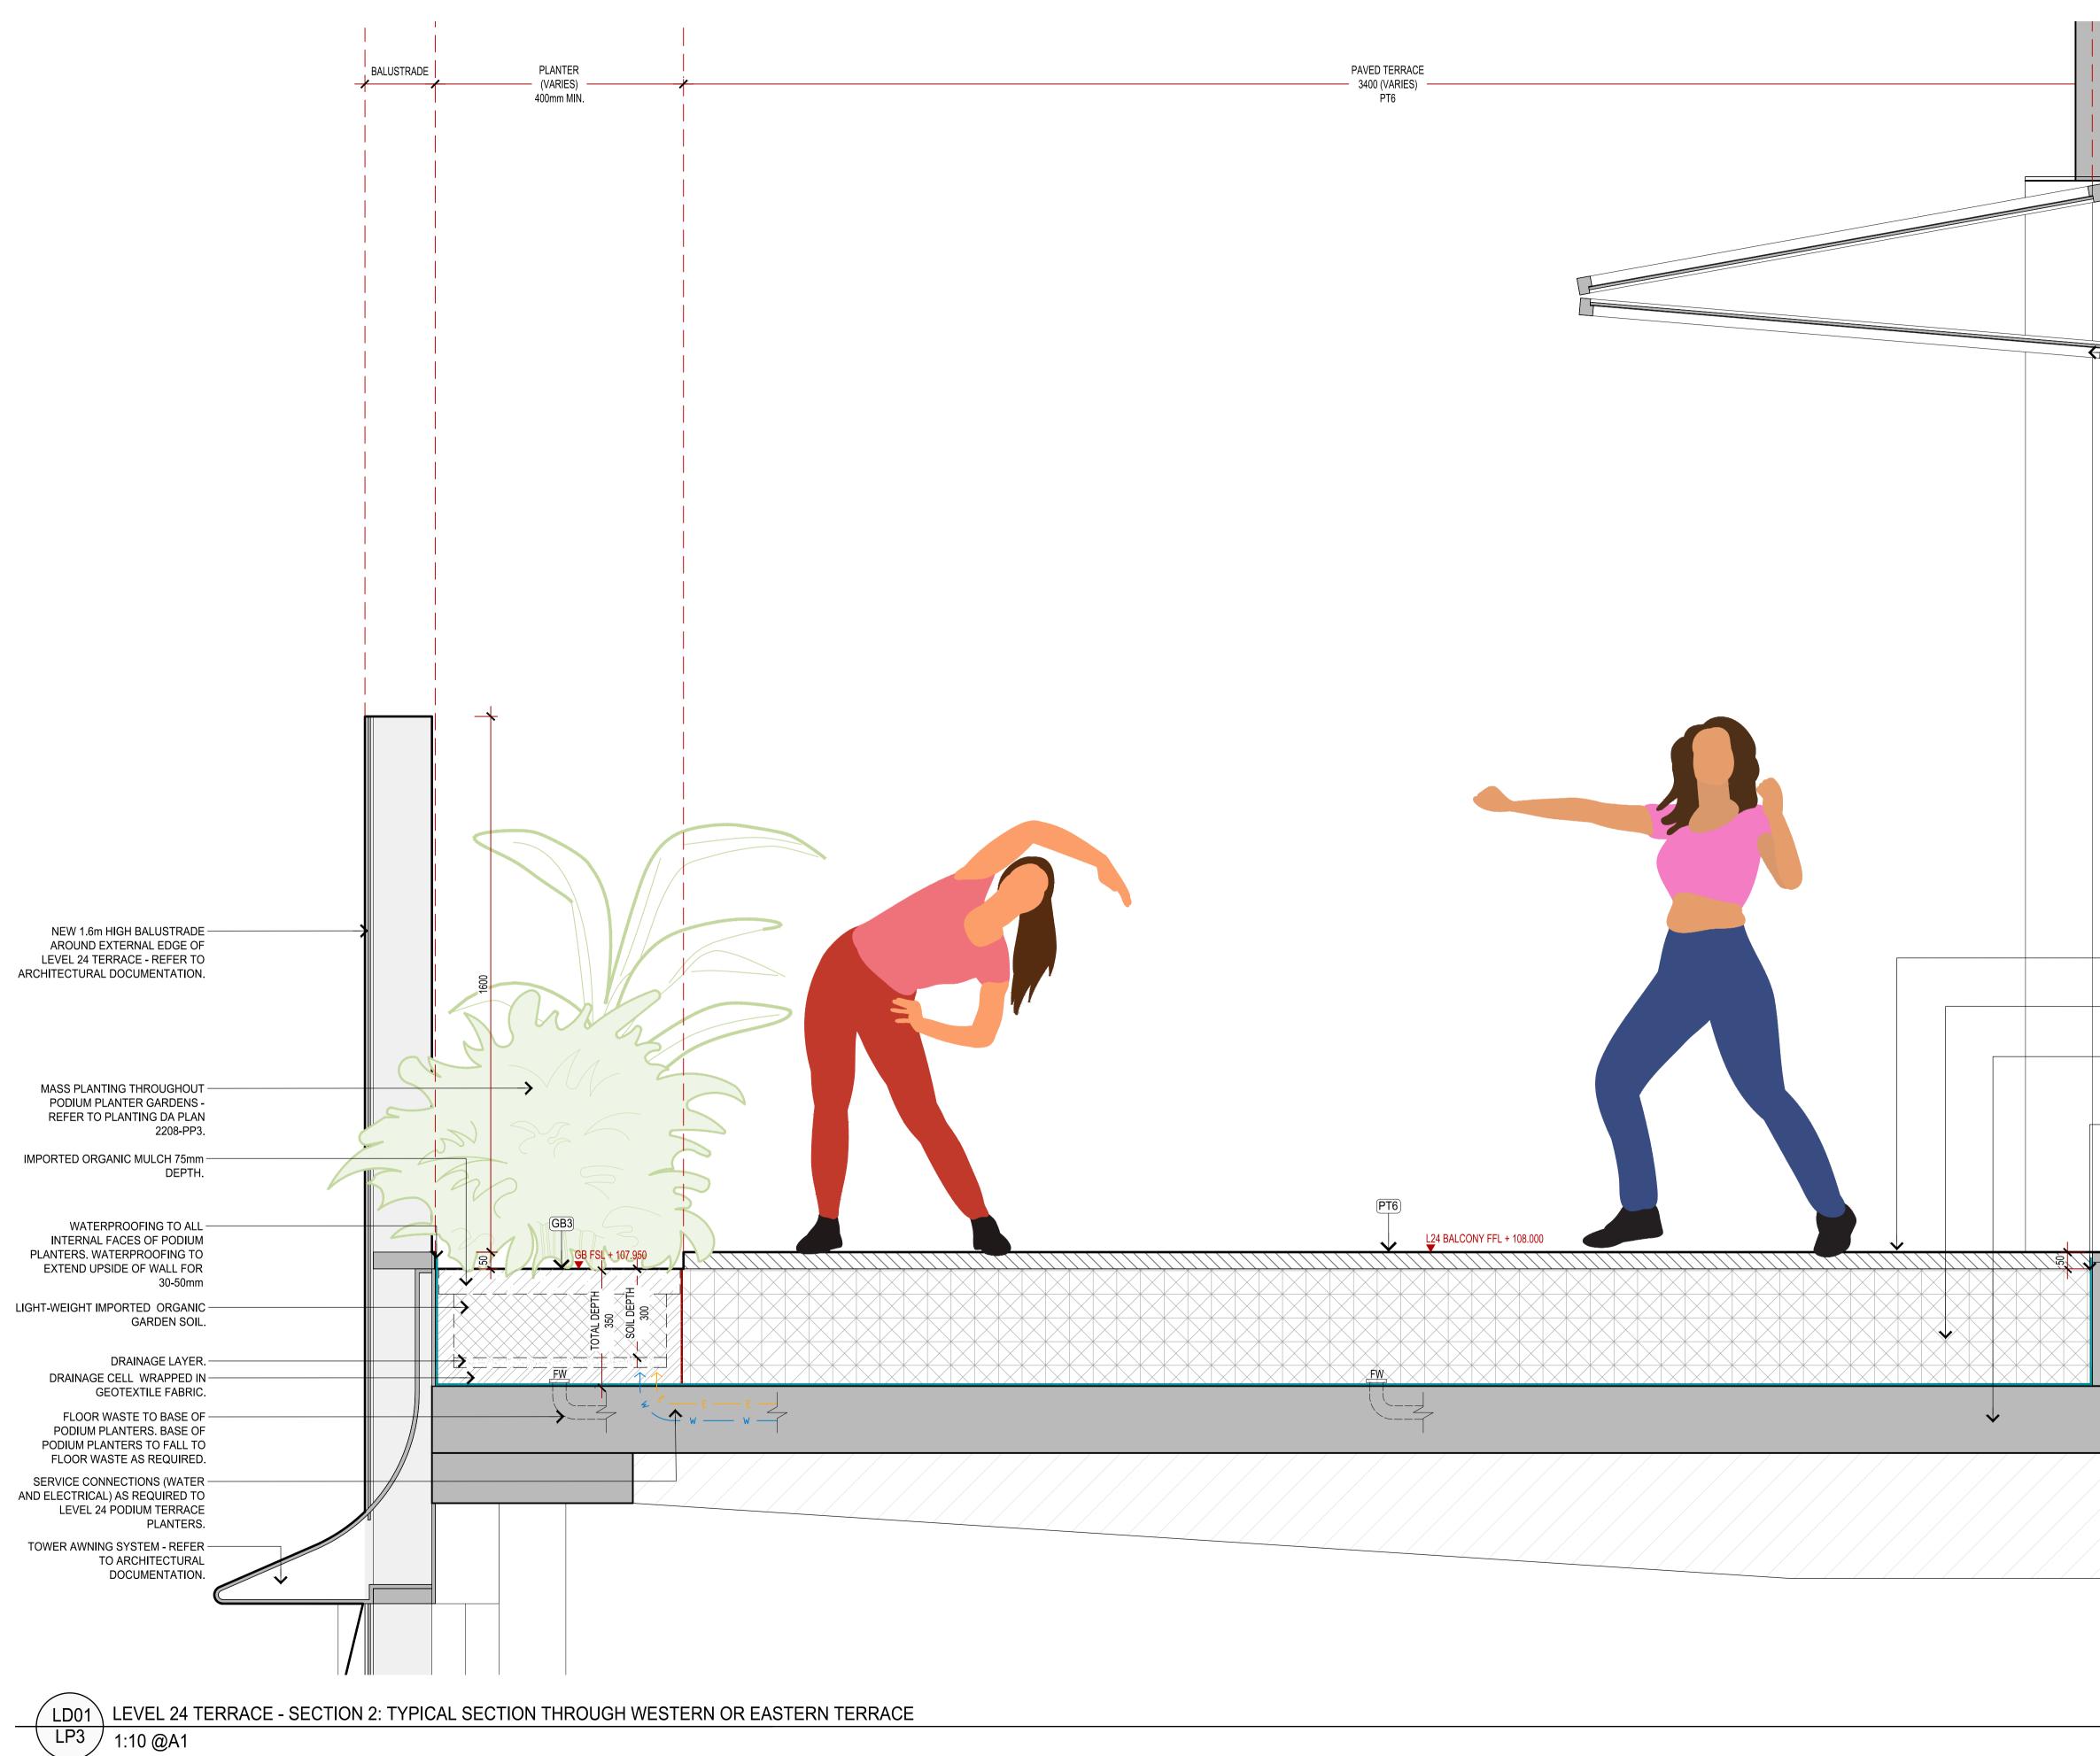

| DA Submission Amendments | DW        |  |  |
| SUBMISSION AMENDMENTS |                                                                  |                                                                                                                                                                                                                                                                                                                                                                                                                                                                                                   |                          |           |  |  |

 $\square$ 





|                                                                                                                                                 | ENTS                                                                                                                                                                                              | reports an                                                    | d drawings. Use<br>Architect before   | figured dimensior                      | elevant project specifica<br>ns in preference to scale<br>y anomaly is found betw | ed. Notify the                              |
|-------------------------------------------------------------------------------------------------------------------------------------------------|--------------------------------