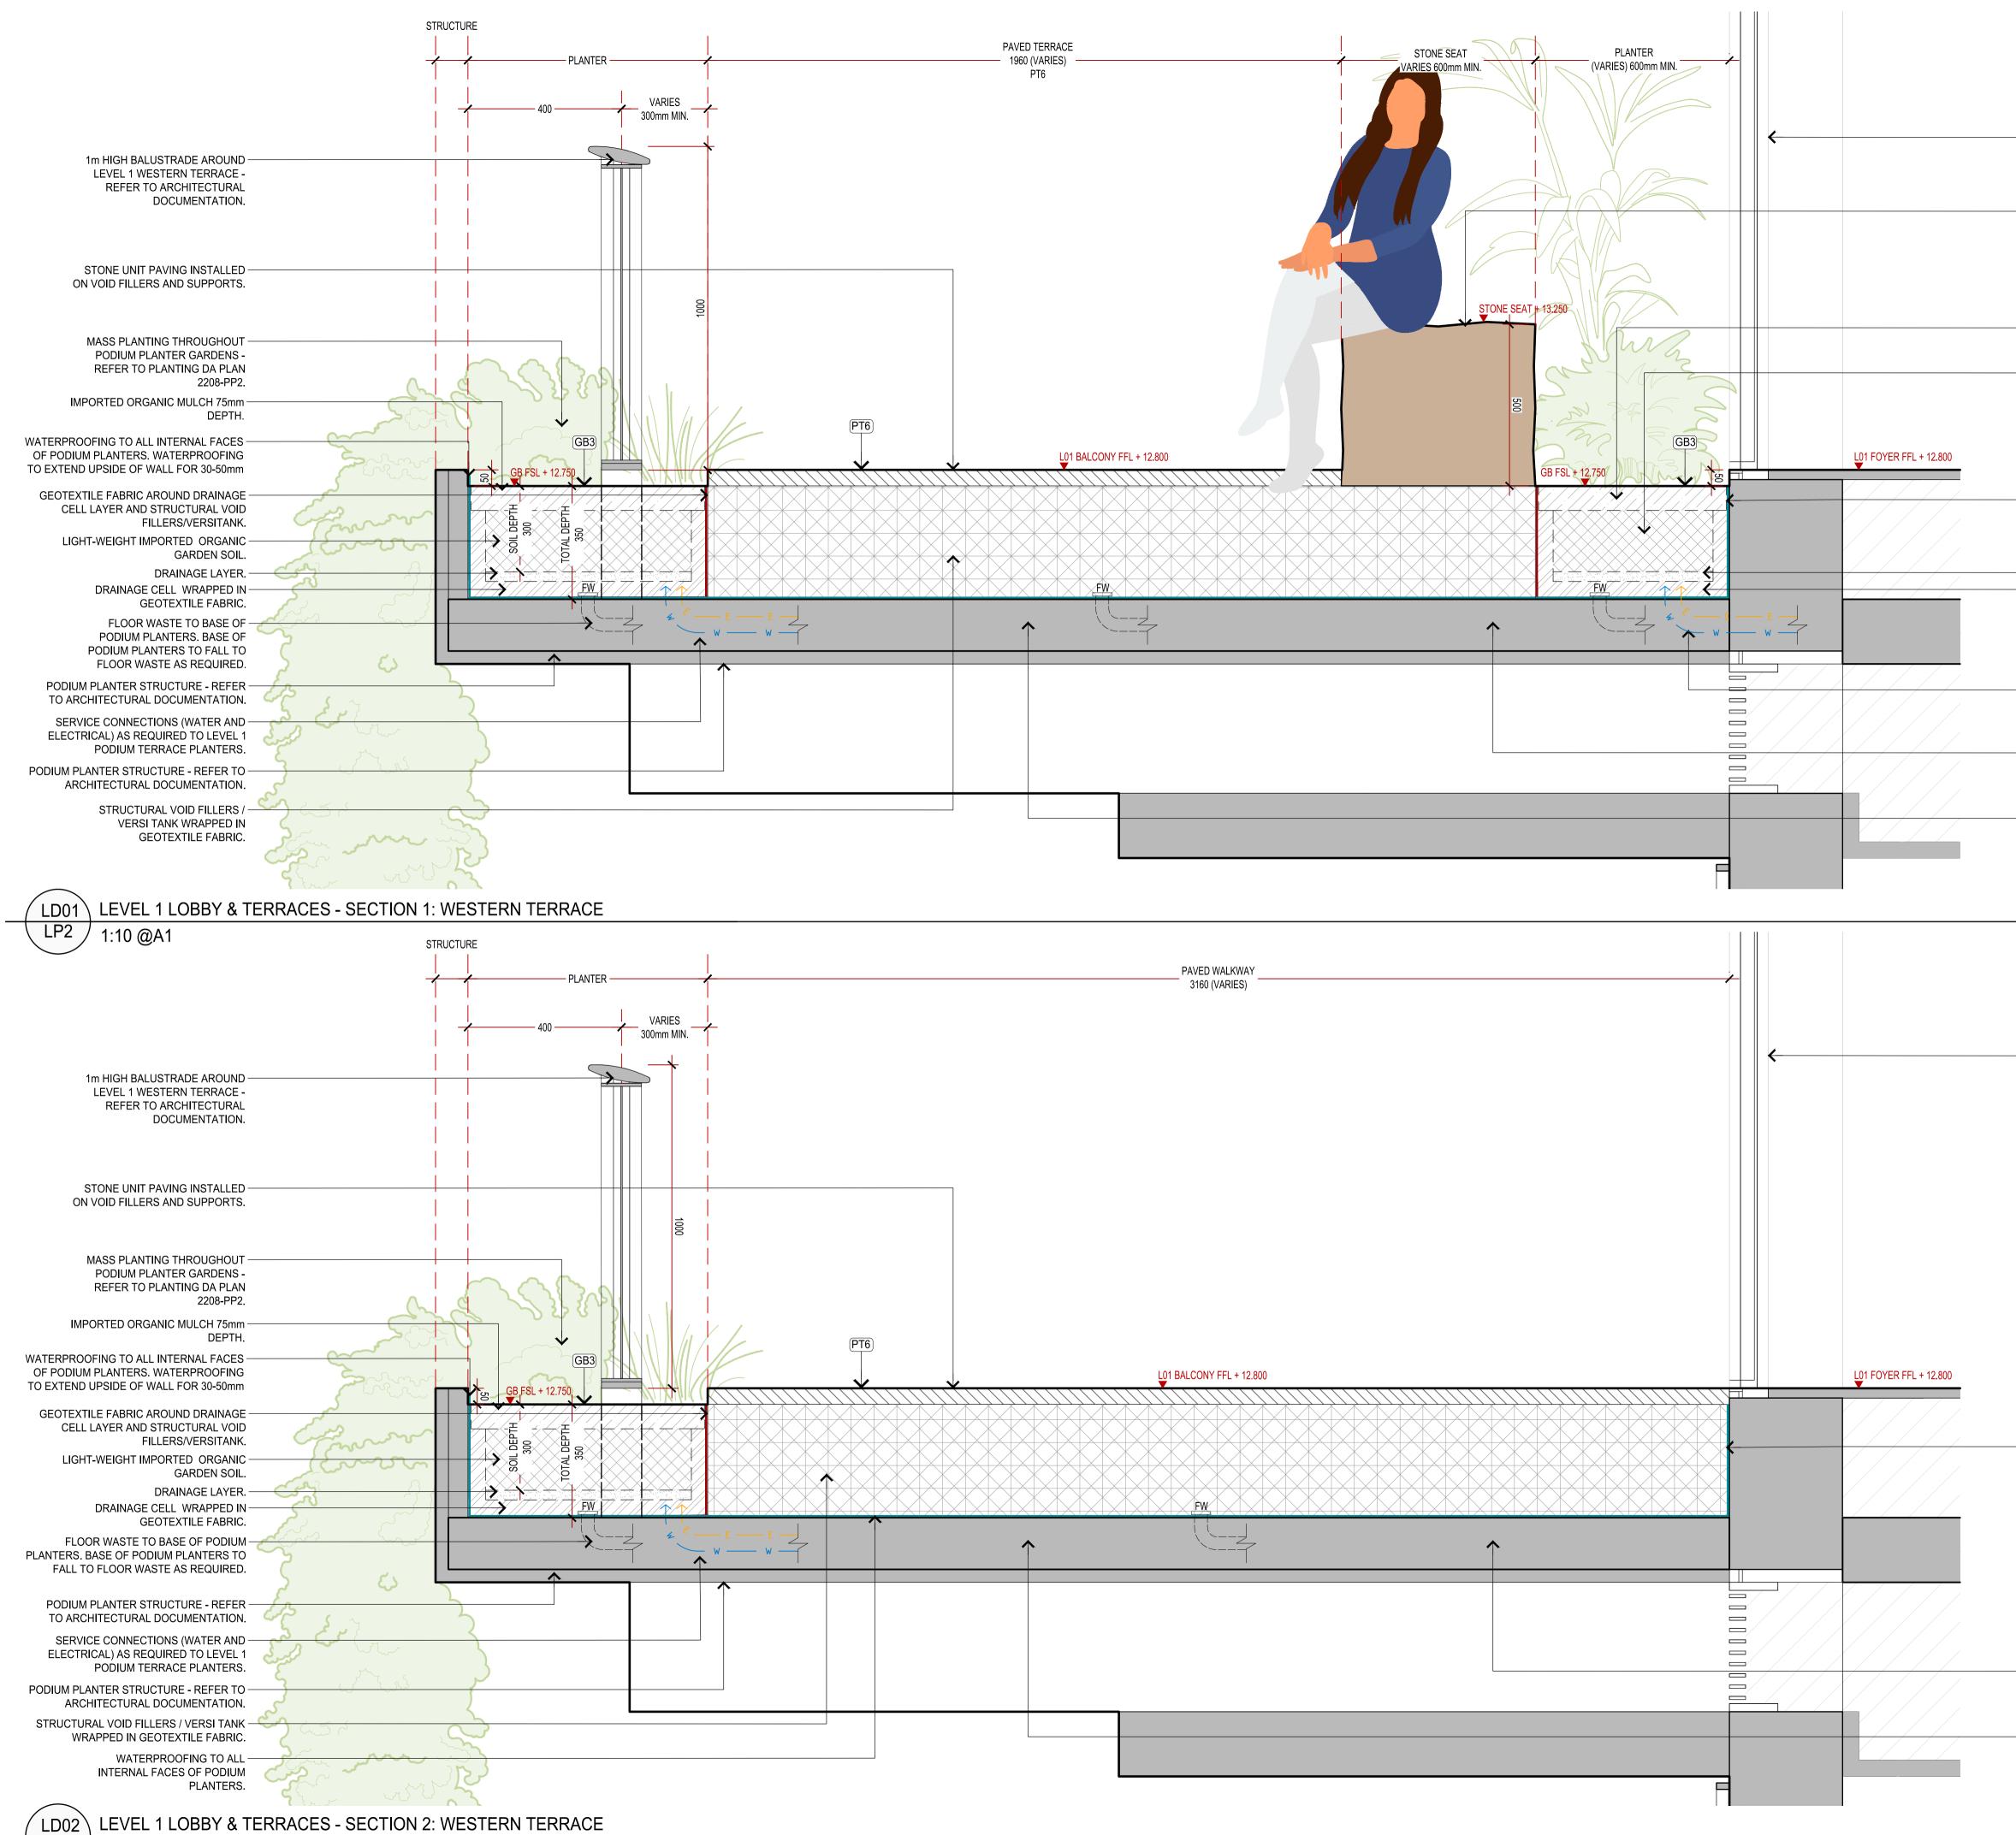

18.08.23 DA Submission Amendments

DW

С

S

| DA SUBMISS | LEGEND                         | :                                                                                                                                                                                                         |
|------------|--------------------------------|-----------------------------------------------------------------------------------------------------------------------------------------------------------------------------------------------------------|
| UBN        |                                | EXTENT OF LANDSCAPE DA WORKS.                                                                                                                                                                             |
| A S        |                                | PROPERTY BOUNDARY - REFER TO SURVEY.                                                                                                                                                                      |
| D          | + 12.800                       | PROPOSED FINISHED SURFACE LEVELS WITHIN LANDSCAPE AREAS.                                                                                                                                                  |
|            | (PT6)                          | PAVEMENT TYPE 6 (PODIUM TERRACES): STONE UNIT<br>PAVING, INSTALLED PAVER SUPPORTS. <i>PAVING TYPE:</i><br>'HONEY JASPER' GRANITE. <i>FINISH:</i> BUSH HAMMER.<br><i>FORMAT:</i> 560x(LENGTH VARIES)x50mm. |
|            |                                | SANDSTONE BLOCKS LOCATED WITHIN PLANTING<br>AREAS TO FORM INFORMAL SEATING AND RETAINING<br>TO GARDEN AREAS, HEIGHT VARIES.                                                                               |
|            | GB3                            | GARDEN AREAS 3 (PODIUM PLANTERS): IMPORTED<br>LIGHT-WEIGHT ORGANIC SOIL MIX 300mm DEPTH,<br>IMPORTED ORGANIC MULCH 75mm DEPTH, MASS<br>PLANTING. REFER TO PLANTING DA PLAN 2208-PP2.                      |
|            | GB4                            | GARDEN AREAS 4 (PODIUM PLANTERS): IMPORTED<br>LIGHT-WEIGHT ORGANIC SOIL MIX 600mm DEPTH,<br>IMPORTED ORGANIC MULCH 75mm DEPTH, MASS<br>PLANTING. REFER TO PLANTING DA PLAN 2208-PP2.                      |
|            | GB5                            | GARDEN AREAS 5 (PODIUM PLANTERS): IMPORTED<br>LIGHT-WEIGHT ORGANIC SOIL MIX MIN. 900mm DEPTH,<br>IMPORTED ORGANIC MULCH 75mm DEPTH, MASS<br>PLANTING. REFER TO PLANTING DA PLAN 2208-PP2.                 |
|            |                                | NEW TREE/PALM/FERN PLANTINGS. REFER TO<br>PLANTING DA PLAN 2208-PP2.                                                                                                                                      |
|            | 2. NOT FO<br>APPRO<br>3. REFER | TO DRAWING 2208-LT1 FOR GENERAL NOTES.<br>OR CONSTRUCTION OR PRICING - SUBJECT TO COUNCIL<br>OVALS AND DETAILED DESIGN.<br>TO 'CITYGREEN' FOR STRUCTURAL SOIL CELLL SYSTEM<br>'AVAULT' DETAILS            |